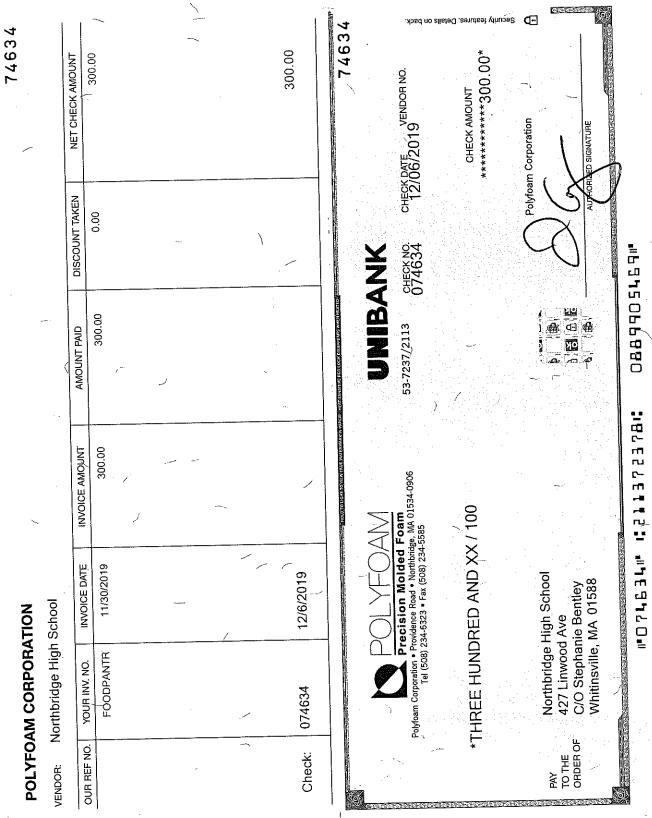

### SUBJECT:

Person(s) preparing Agenda Item: S. Bentley Title: poly foam donation

Listing of Attachments (supporting documentation): C heck

### **BACKGROUND:**

STATUS:

**RECOMMENDATION:** 

Financial Implication: \$300

Recommended by:

Recommended by the Superintendent:

| Northbridge High School                                                                  |   |
|------------------------------------------------------------------------------------------|---|
| Student Activity Deposit Slip                                                            |   |
| CLUB/CLASS FOOD PRIMA DATE 12/10/19<br>SOURCE OF MONEY <u>donation</u> (ie. dance, sales | • |
| AMOUNT OF MONEY TO BE DEPOSITED \$ 300                                                   |   |
| BILLS                                                                                    | 1 |
| COINS                                                                                    |   |
| CHECKS Make copies of checks 1 office, 1 you                                             |   |
| TOTAL 300                                                                                |   |
| Both Signatures required!<br>Faculty Advisor:                                            |   |
| Approved by:                                                                             |   |
| ********                                                                                 |   |
| To be prepared in duplicate copies: 1 to office with deposit; 1 to class/club.           |   |
|                                                                                          |   |