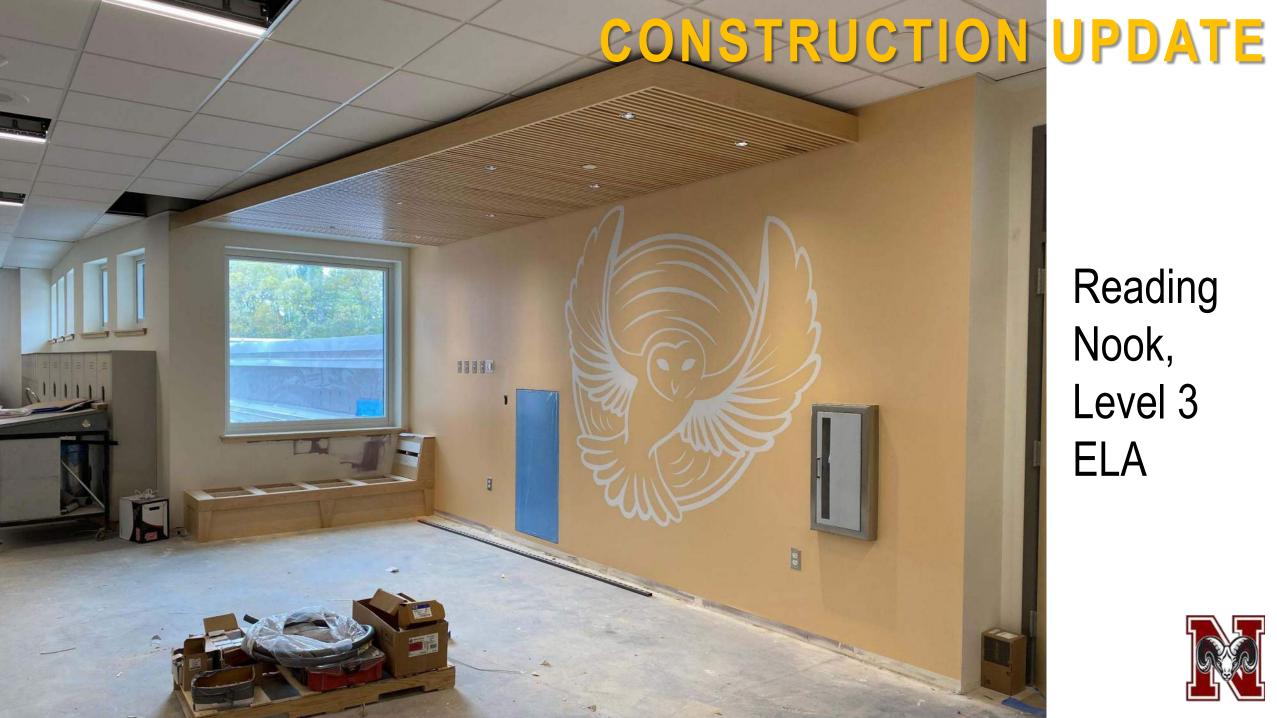

Closing up the loading bays and other cladding in the East Courtyard

Reading Nook, Level 3 ELA

Café North finishes progress