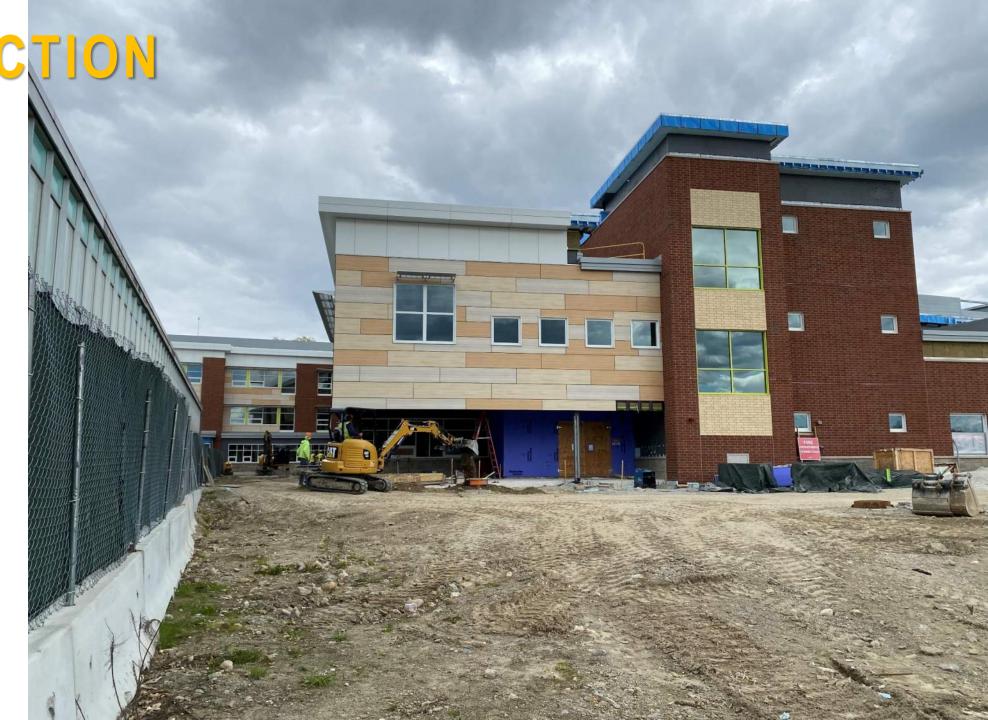

## CONSTRUC UPDATE

C-Wing West timber canopy erection – photo taken today!

**A-Wing West** & South phenolic and MCM cladding complete; site work ongoing

A-B Wing North phenolic and MCM cladding nearly complete; site work ongoing: walks, topsoil, site electrical, landscaping

Closing up the loading bays and other cladding in the East Courtyard

Reading Nook, Level 3 ELA

Café North finishes progress