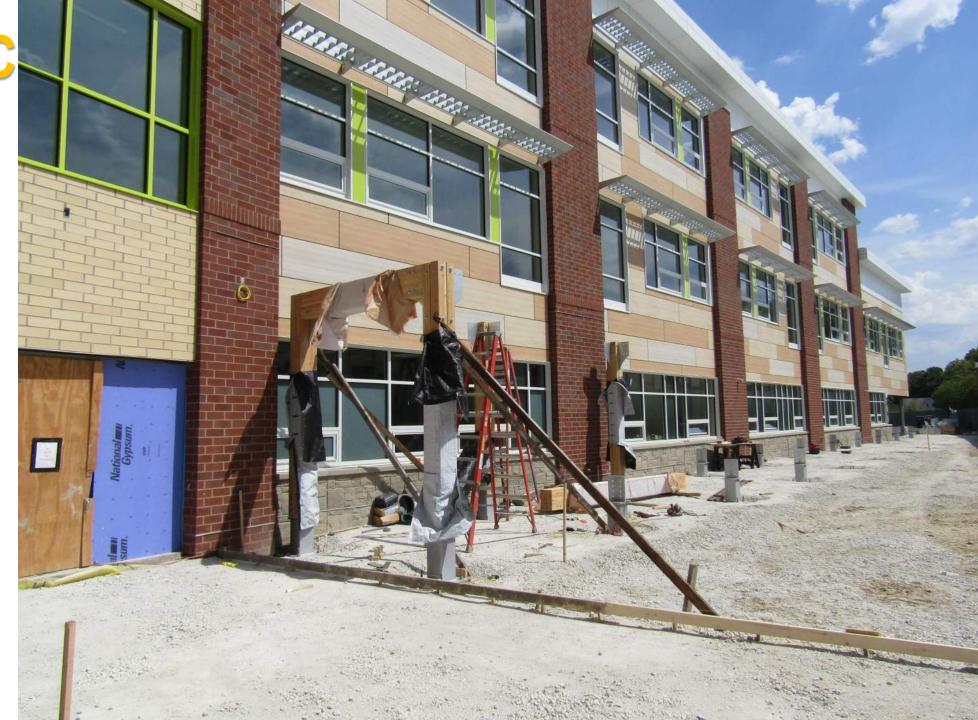

## CONSTRUC UPDATE

C-Wing West timber canopy erection – photo taken today!

**A-Wing West** & South phenolic and MCM cladding complete; site work ongoing

A-B Wing North phenolic and MCM cladding nearly complete; site work ongoing: walks, topsoil, site electrical, landscaping