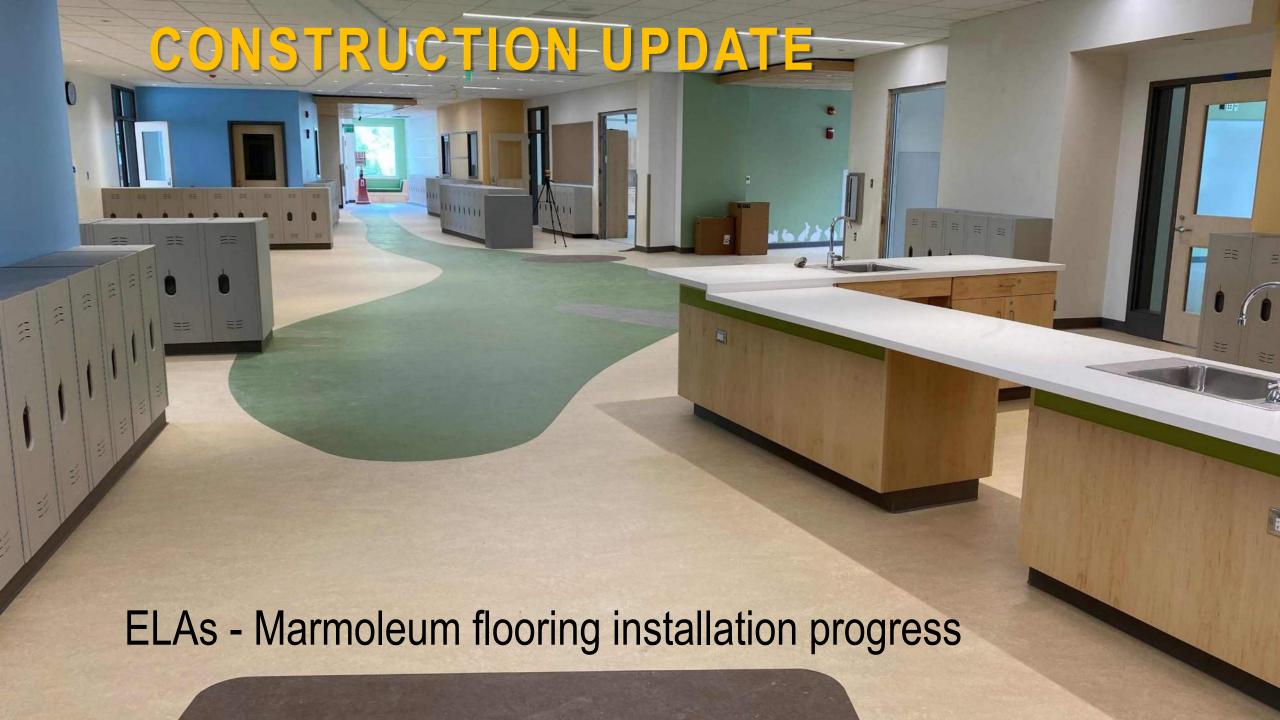

ecified.

# - TOWN DOW - SCHOOL DEPT.

#### **MOWING PLAN**





#### **NEIGHBORHOOD REQUESTS**

#### 192 Mason Road

- Echo
- Pests
- Privacy
- Additional Trees
- Fence Height Extension



## **CONSTRUCTION UPDATE**



CONSTRUCTION MANAGERS
GENERAL CONTRACTORS





CONSTRUCTION UPDATE

C-Wing South cladding progress - 95%



CONSTRUCTION UPDATE

**C-Wing West** cladding and sunshades complete and ready for timber canopy erection



## CONSTRUC UPDATE

C-Wing West timber canopy erection – photo taken today!





**A-Wing West** & South phenolic and MCM cladding complete; site work ongoing





A-B Wing North phenolic and MCM cladding nearly complete; site work ongoing: walks, topsoil, site electrical, landscaping





Closing up the loading bays and other cladding in the East Courtyard











Reading Nook, Level 3 ELA







Café North finishes progress

### **CONSTRUCTION UPDATE**