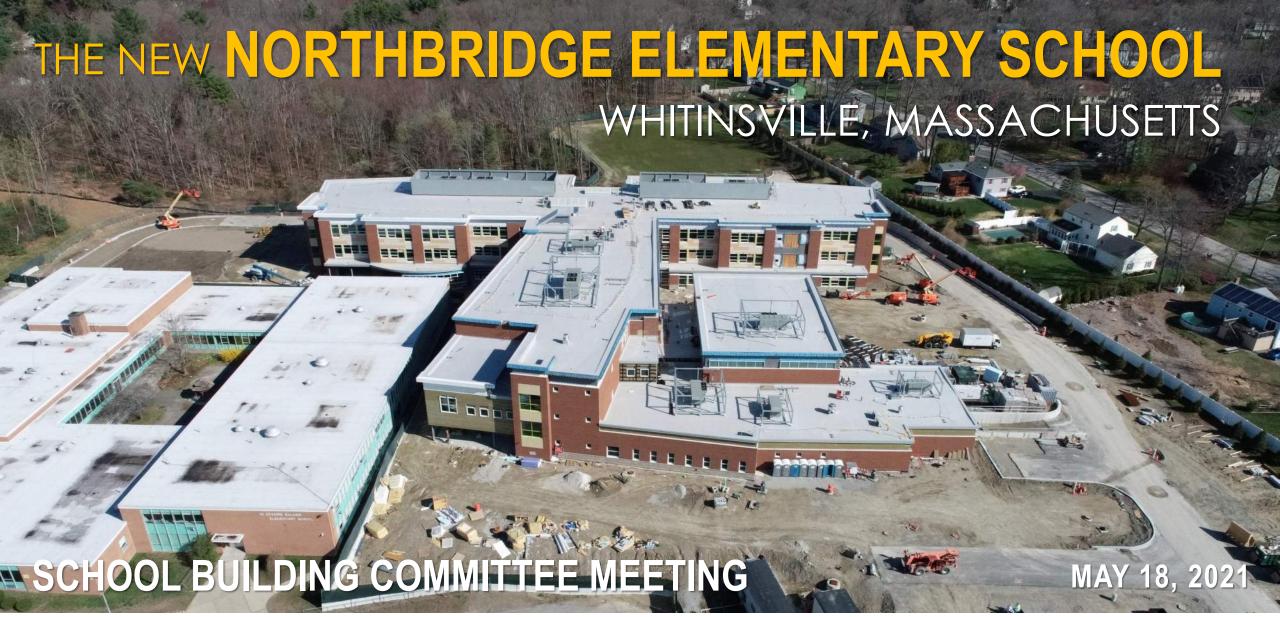

## **CONSTRUCTION UPDATE**

CONSTRUCTION MANAGERS
GENERAL CONTRACTORS

CONSTRUCTION UPDATE

C-Wing South cladding progress - 95%

CONSTRUCTION UPDATE

**C-Wing West** cladding and sunshades complete and ready for timber canopy erection