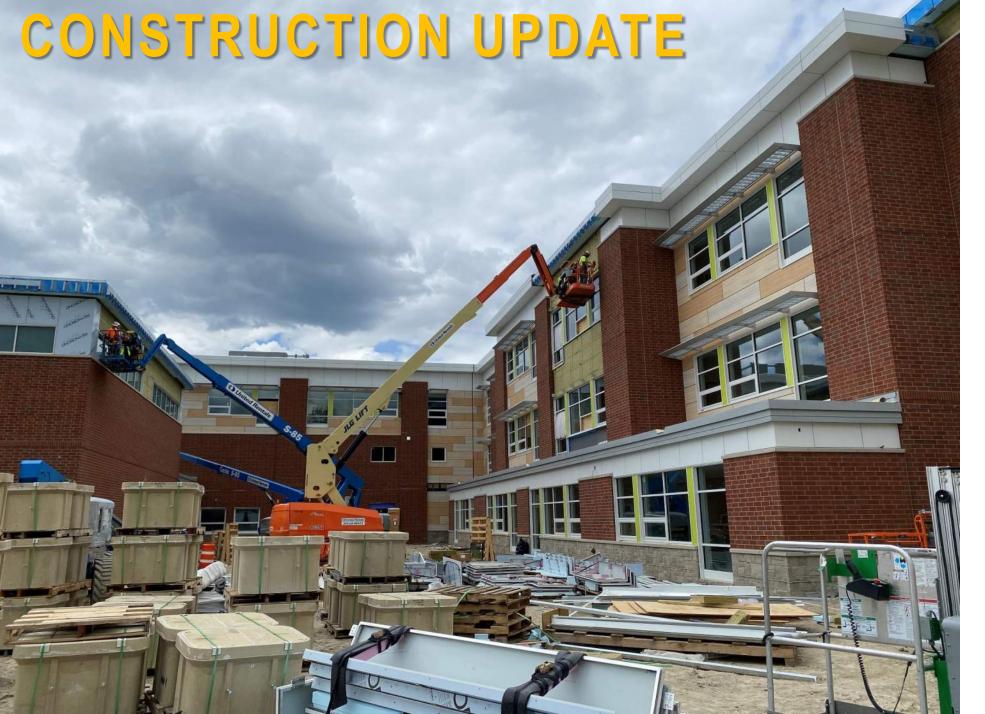

## **CONSTRUCTION UPDATE**

CONSTRUCTION MANAGERS
GENERAL CONTRACTORS

CONSTRUCTION UPDATE

C-Wing South cladding progress - 95%

CONSTRUCTION UPDATE

**C-Wing West** cladding and sunshades complete and ready for timber canopy erection

## CONSTRUC UPDATE

C-Wing West timber canopy erection – photo taken today!

**A-Wing West** & South phenolic and MCM cladding complete; site work ongoing

A-B Wing North phenolic and MCM cladding nearly complete; site work ongoing: walks, topsoil, site electrical, landscaping