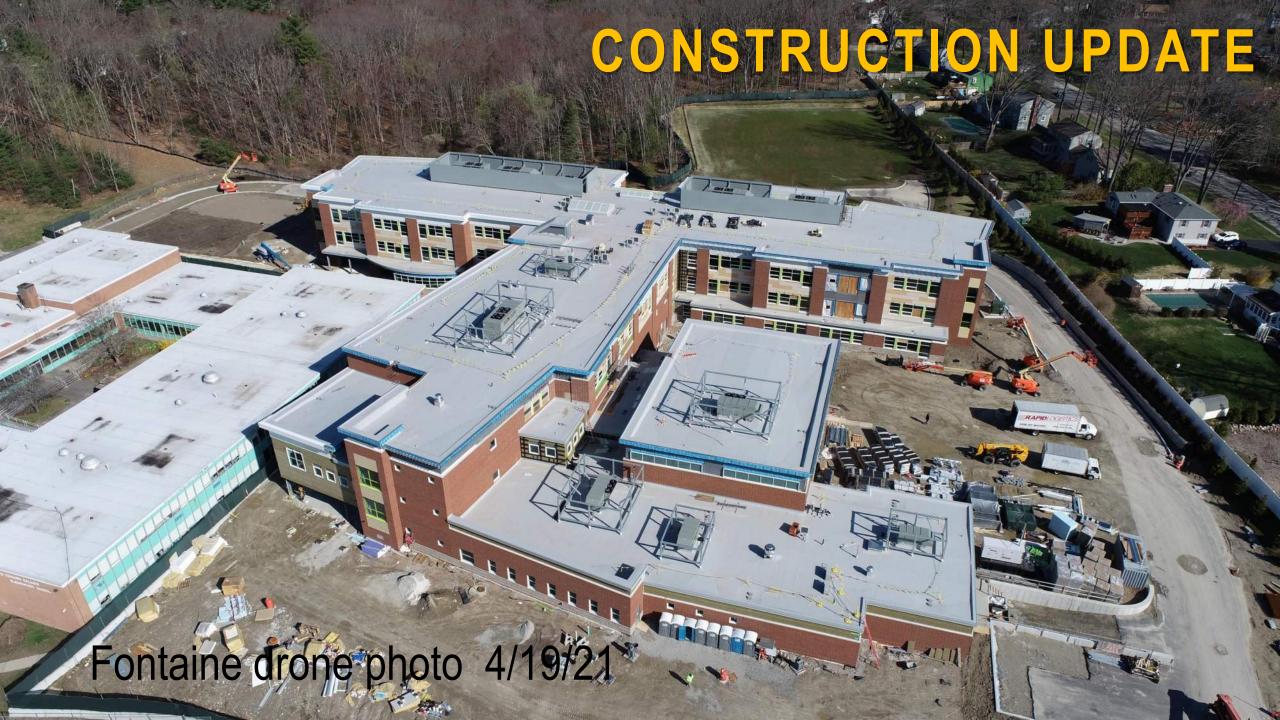

## **CONSTRUCTION UPDATE**

CONSTRUCTION MANAGERS
GENERAL CONTRACTORS

CONSTRUCTION UPDATE

C-Wing South cladding progress - 95%

CONSTRUCTION UPDATE

**C-Wing West** cladding and sunshades complete and ready for timber canopy erection