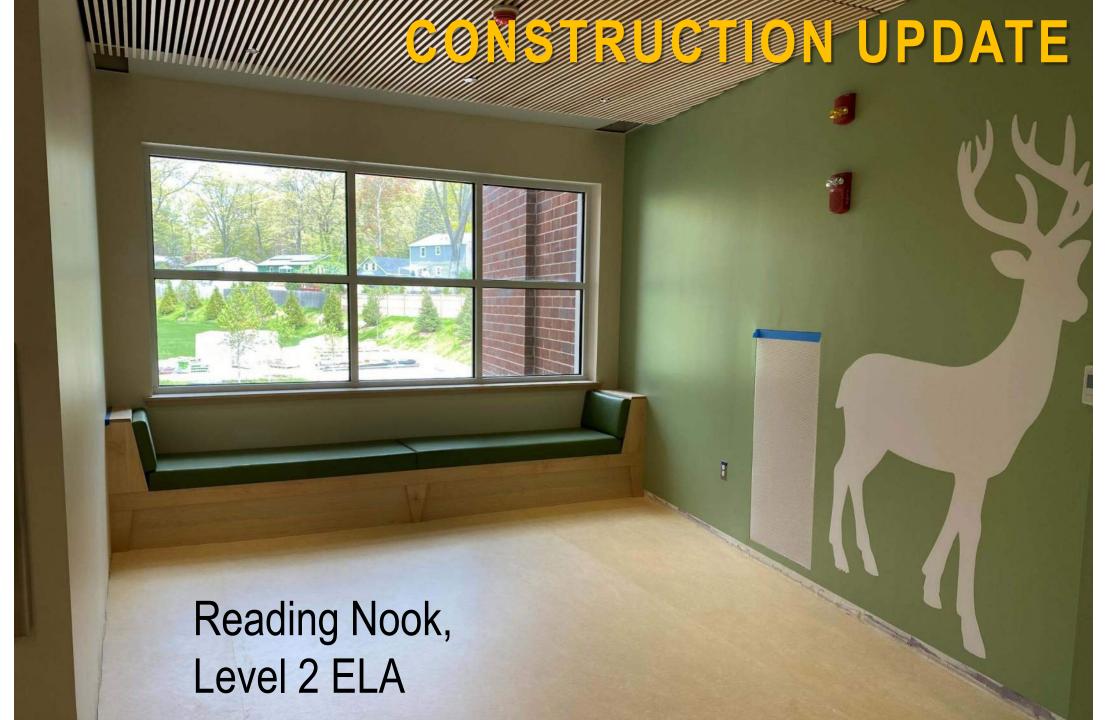

ified.

# - TOWN DOW - SCHOOL DEPT.

#### **MOWING PLAN**





#### **NEIGHBORHOOD REQUESTS**

#### 192 Mason Road

- Echo
- Pests
- Privacy
- Additional Trees
- Fence Height Extension



## **CONSTRUCTION UPDATE**



CONSTRUCTION MANAGERS
GENERAL CONTRACTORS





CONSTRUCTION UPDATE

C-Wing South cladding progress - 95%



CONSTRUCTION UPDATE

**C-Wing West** cladding and sunshades complete and ready for timber canopy erection



## CONSTRUC UPDATE

C-Wing West timber canopy erection – photo taken today!





**A-Wing West** & South phenolic and MCM cladding complete; site work ongoing





A-B Wing North phenolic and MCM cladding nearly complete; site work ongoing: walks, topsoil, site electrical, landscaping





Closing up the loading bays and other cladding in the East Courtyard











Reading Nook, Level 3 ELA







Café North finishes progress

### **CONSTRUCTION UPDATE**