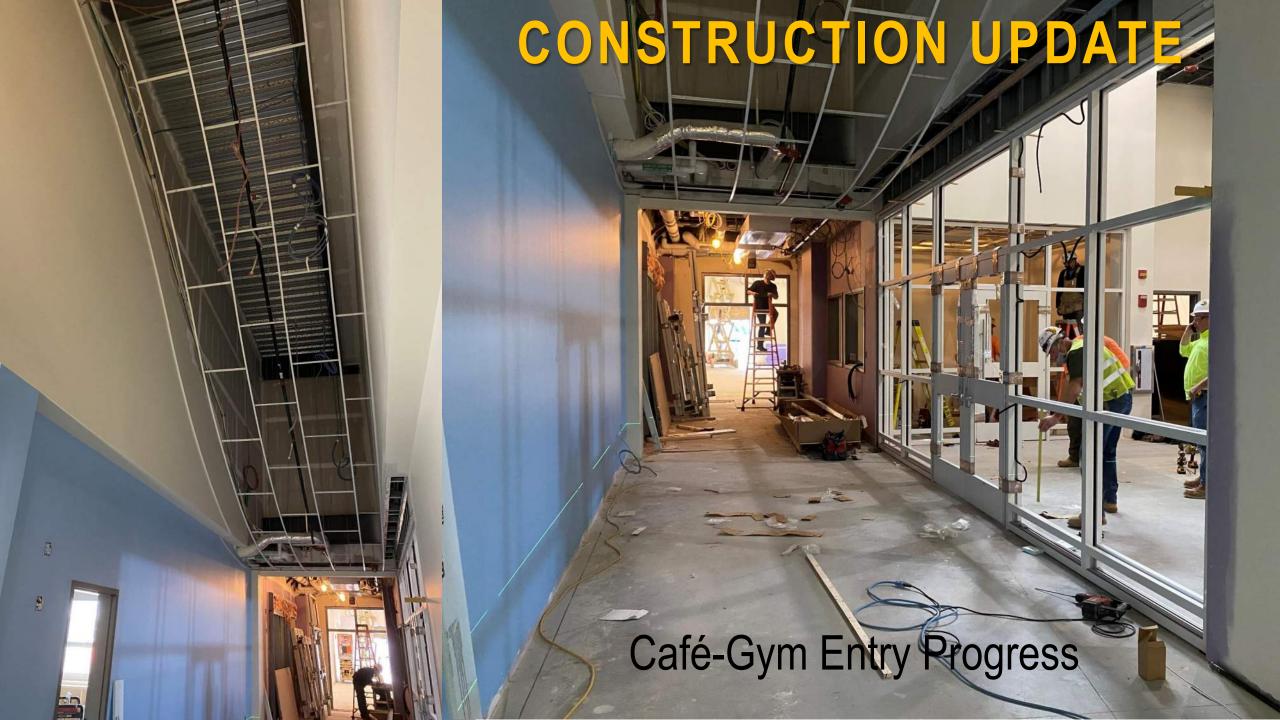

## **CONSTRUCTION UPDATE**

CONSTRUCTION MANAGERS
GENERAL CONTRACTORS

CONSTRUCTION UPDATE

C-Wing South cladding progress - 95%

CONSTRUCTION UPDATE

**C-Wing West** cladding and sunshades complete and ready for timber canopy erection