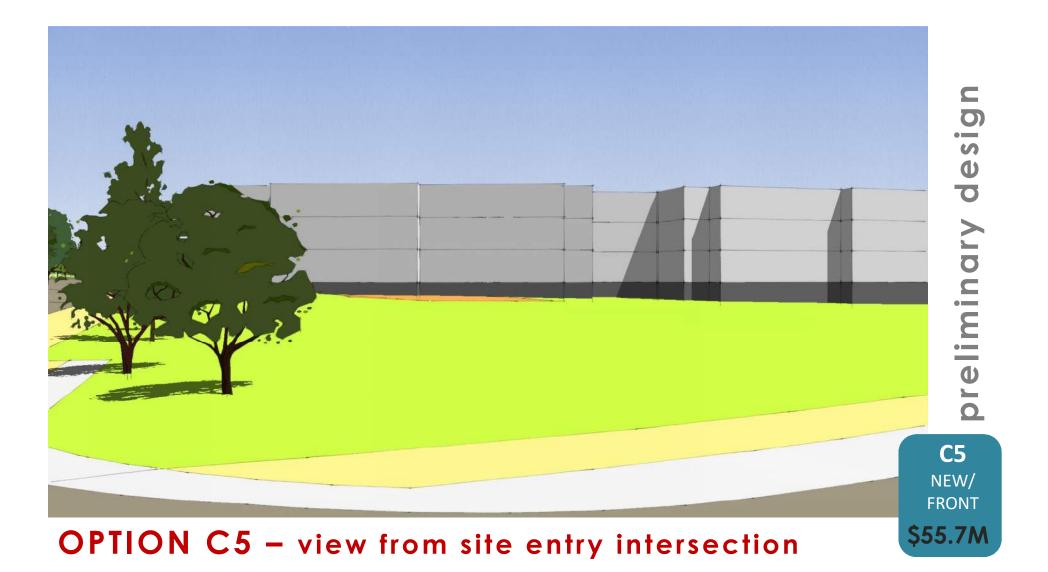

#### **OPTION C5**

- **GRADES PK-5** • (1,030)
- **NEW BUILD** •
- **3 STORIES** ٠

PARKING

VANS

BUSSES, 30'

BUSSES, 40'

CAR QUEUE

BASEBALL

SOFTBALL

U-10 SOCCER

**U-8 SOCCER** 

**U-6 SOCCER** PK-2 PLAYGROUND

3-5 PLAYGROUND PAVED PLAY AREA

OUTDOOR LEARNING

PK-K PARK/DROP

- FRONT OF SITE ۰
- **3 YEAR DURATION** •

205

3

7

4

15

50

1

3

1

2

B2 \$40.5M

C2 \$60.0M

C3.1A \$59.9M

C3.1B \$58.0M

total

Estimated costs are preliminary and subject to change as the project is refined.