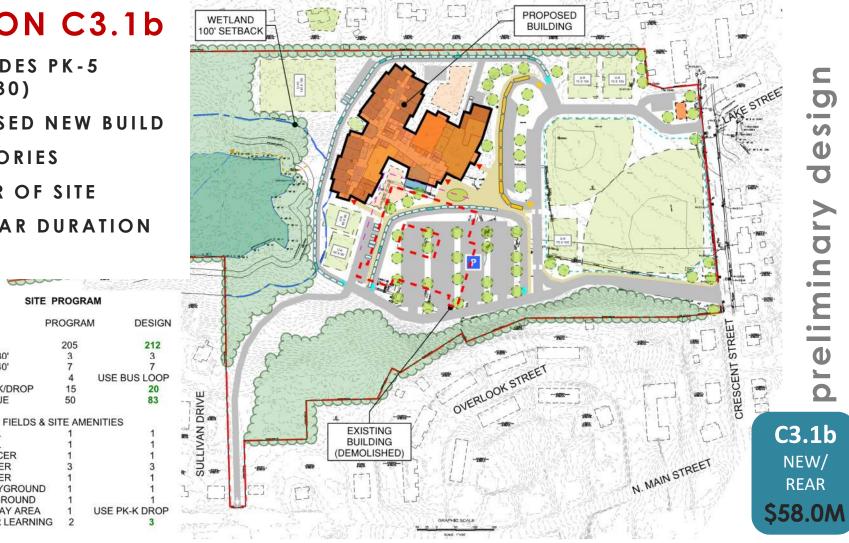

#### **OPTION C3.1b**

- **GRADES PK-5** • (1,030)
- PHASED NEW BUILD •
- **3 STORIES** ٠

PARKING

VANS

BUSSES, 30'

BUSSES, 40'

CAR QUEUE

BASEBALL

PK-K PARK/DROP

- **REAR OF SITE** ۰
- **3 YEAR DURATION** •

au

PROGRAM

205

3

7

4

15

50

1

3

1

1

1

2