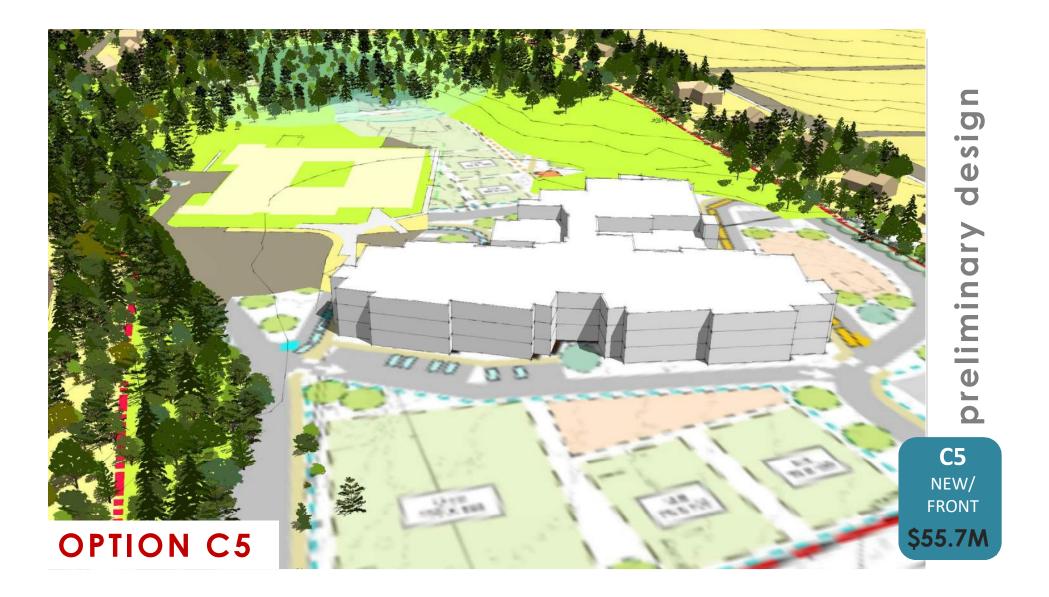

#### **OPTION C5**

- **GRADES PK-5** • (1,030)
- **NEW BUILD** •
- **3 STORIES** ٠

PARKING

VANS

BUSSES, 30'

BUSSES, 40'

CAR QUEUE

BASEBALL

SOFTBALL

U-10 SOCCER

**U-8 SOCCER** 

**U-6 SOCCER** PK-2 PLAYGROUND

3-5 PLAYGROUND PAVED PLAY AREA

OUTDOOR LEARNING

PK-K PARK/DROP

- FRONT OF SITE ۰
- **3 YEAR DURATION** •

205

3

7

4

15

50

1

3

1

2

B2 \$40.5M

C2 \$60.0M

C3.1A \$59.9M

C3.1B \$58.0M

total

Estimated costs are preliminary and subject to change as the project is refined.