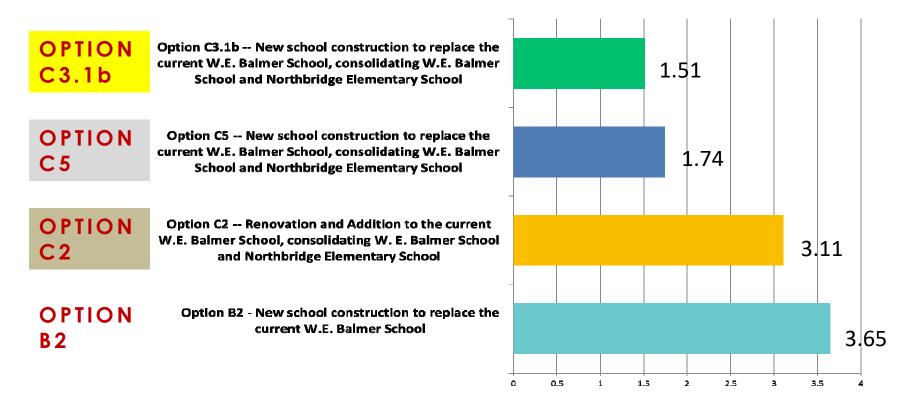

# **SURVEY #2 DISCUSSION:**

- 85 responses web and paper
- Good cross-section of population
- Survey results overwhelmingly favor Option C3.1b

SURVEY #2 Q1 The School Building Committee has narrowed the options to four final designs. Which of the following design alternatives provides the Northbridge Community the best long-term plan for educating its elementary school children? Please rank the following options with 1 being the best long-term solution and 4 being the least.

#### SURVEY #2 Q1 Results

|                                                                                                                                                                    | 1<br>Most<br>Favorable | 2<br>Favorable | 3<br>Less<br>Favorable | 4<br>Least<br>Favorable | Total | Score |                 |
|--------------------------------------------------------------------------------------------------------------------------------------------------------------------|------------------------|----------------|------------------------|-------------------------|-------|-------|-----------------|
| <b>Option C3.1b</b> New school construction<br>to replace the current W.E. Balmer School,<br>consolidating W.E. Balmer School and<br>Northbridge Elementary School | 47                     | 39%<br>33      | 6%<br>5                | 0%<br>0                 | 85    | 1.51  | OPTION<br>C3.1b |
| <b>Option C5</b> New school construction to<br>replace the current W.E. Balmer School,<br>consolidating W.E. Balmer School and<br>Northbridge Elementary School    | 30                     | 58%<br>49      | 5%<br>4                | 2%<br>2                 | 85    | 1.74  | OPTION<br>C5    |
| <b>Option C2</b> Renovation and Addition to<br>the current W.E. Balmer School,<br>consolidating W. E. Balmer School and<br>Northbridge Elementary School           | 4                      | 4%<br>3        | 68%<br>58              | 24%<br>20               | 85    | 3.11  | OPTION<br>C2    |
| <b>Option B2</b> - New school construction to replace the current W.E. Balmer School                                                                               |                        | 0%<br>0        | 21%<br>18              | 74%<br>63               | 85    | 3.65  | OPTION<br>B2    |