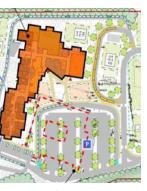

#### OPTION C3.3

- GRADES PK-5 (1,030)
- NEW BUILD
- 3 STORIES, STEPPED
- REAR/EAST EDGE OF
  SITE
- 3 YEAR DURATION

| SITE I           | PROGR  | AM            | W.C.A.C  |
|------------------|--------|---------------|----------|
| PF               | ROGRAM | DESIGN        |          |
| PARKING          | 205    | 212           |          |
| BUSSES, 30'      | 3      | 3             |          |
| BUSSES, 40'      | 7      | 7             |          |
| VANS             | 4      | USE BUS LOOP  |          |
| PK-K PARK/DROP   | 15     | 20            |          |
| CAR QUEUE        | 50     | 88            |          |
| FIELDS & S       | ITE AM | INITIES       | - 10     |
| BASEBALL         | 1      | 1             | <b>e</b> |
| SOFTBALL         | 1      | 1             | 1.5      |
| U-10 SOCCER      | 1      | 1             |          |
| U-8 SOCCER       | 3      | 3             | *        |
| U-6 SOCCER       | 1      | 1             | 7        |
| PK- 2 PLAYGROUND | 1      | 1             |          |
| 3-5 PLAYGROUND   | 1      | 1             | 2.       |
| PAVED PLAY AREA  | 1      | USE PK-K DROP | 2        |
| OUTDOOR LEARNING | 2      | 3             |          |
|                  |        |               |          |