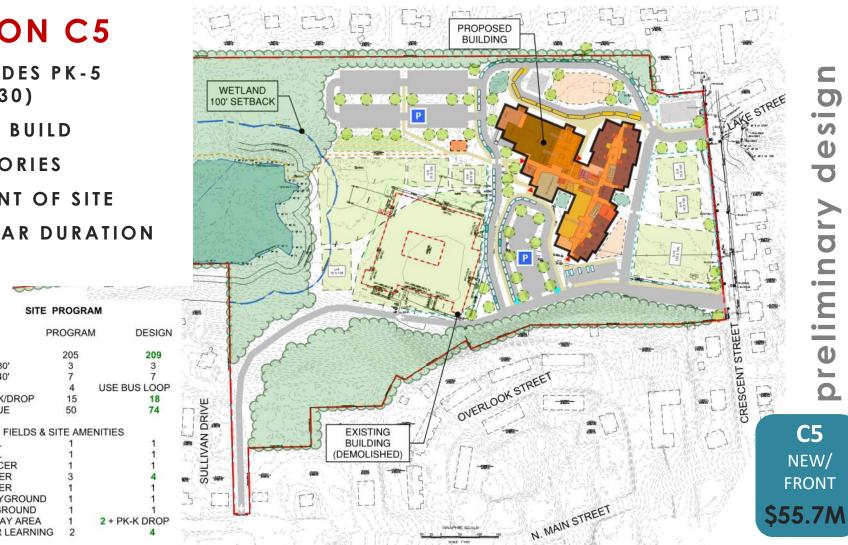

#### **OPTION C5**

- **GRADES PK-5** • (1,030)
- **NEW BUILD** •
- **3 STORIES** ٠

PARKING

VANS

BUSSES, 30'

BUSSES, 40'

CAR QUEUE

BASEBALL

SOFTBALL

U-10 SOCCER

**U-8 SOCCER** 

**U-6 SOCCER** PK-2 PLAYGROUND

3-5 PLAYGROUND PAVED PLAY AREA

OUTDOOR LEARNING

PK-K PARK/DROP

- FRONT OF SITE ۰
- **3 YEAR DURATION** •

205

3

7

4

15

50

1

3

1

2

B2 \$40.5M

C2 \$60.0M

C3.1A \$59.9M

C3.1B \$58.0M

total

Estimated costs are preliminary and subject to change as the project is refined.