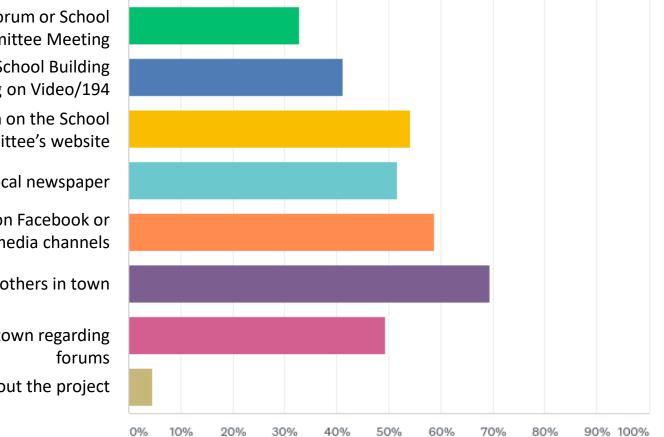

# **SURVEY #2 Q4** Please check all the following ways in which you've learned about the status of the project.

Attended a Community Forum or School Building Committee Meeting Watched a Community Forum or School Building Committee Meeting on Video/194 Visited and reviewed information on the School Building Committee's website

Read article(s) in local newspaper

Viewed information shared on Facebook or other social media channels

Discussed information with others in town

Have seen notices around town regarding forums

Have not seen/heard much about the project