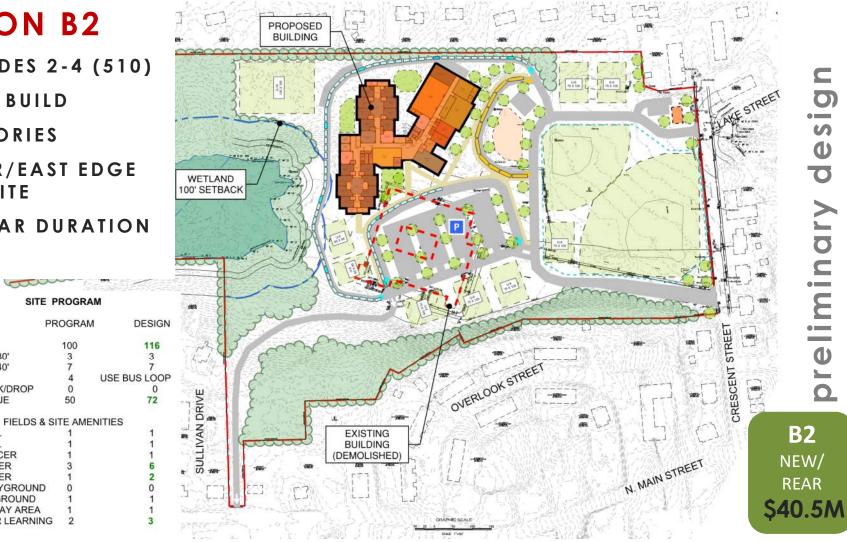

#### **OPTION B2**

- **GRADES 2-4 (510)** •
- **NEW BUILD** ٠
- 2 STORIES •

PARKING

VANS

BUSSES, 30'

BUSSES, 40'

CAR QUEUE

BASEBALL

SOFTBALL

U-10 SOCCER

**U-8 SOCCER** 

**U-6 SOCCER** 

PK-2 PLAYGROUND

3-5 PLAYGROUND

PAVED PLAY AREA

OUTDOOR LEARNING

PK-K PARK/DROP

- **REAR/EAST EDGE** ٠ **OF SITE**
- **2 YEAR DURATION** •

au

PROGRAM

100

3

7

4

0

50

1

3

1

0

1

1

2