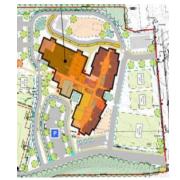

#### **OPTION C3.1b**

- **GRADES PK-5** • (1,030)
- PHASED NEW BUILD •
- **3 STORIES** ٠

PARKING

VANS

BUSSES, 30'

BUSSES, 40'

CAR QUEUE

BASEBALL

SOFTBALL

U-10 SOCCER

**U-8 SOCCER** 

**U-6 SOCCER** 

PK- 2 PLAYGROUND

3-5 PLAYGROUND

PAVED PLAY AREA

OUTDOOR LEARNING

PK-K PARK/DROP

- **REAR OF SITE** ۰
- **3 YEAR DURATION** •

au

PROGRAM

205

3

7

4

15

50

1

3

1

1

1

2