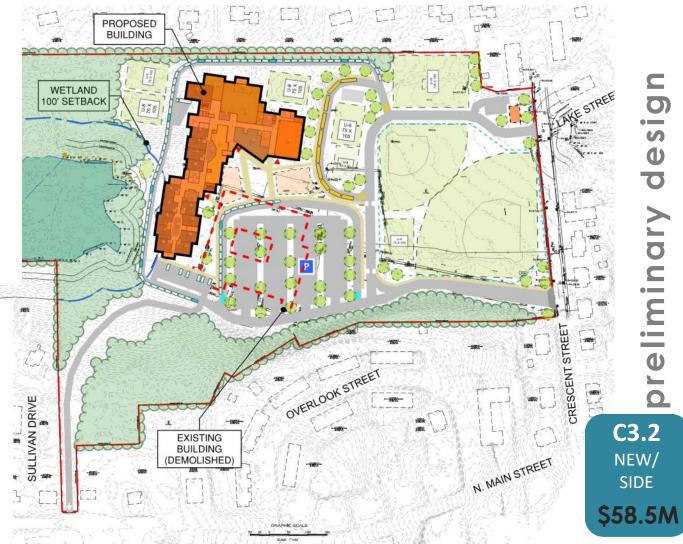

#### OPTION C3.2

- GRADES PK-5 (1,030)
- NEW BUILD
- 3 STORIES
- REAR OF SITE
- 3 YEAR DURATION

2

|                                                                                                                        |                                    |                         | ちび モビリ セル オジジャングパート                                                               |
|------------------------------------------------------------------------------------------------------------------------|------------------------------------|-------------------------|-----------------------------------------------------------------------------------|
|                                                                                                                        | SITE                               | PROG                    | RAM                                                                               |
|                                                                                                                        | PF                                 | ROGRA                   | M DESIGN                                                                          |
| ING                                                                                                                    |                                    | 205                     | 211                                                                               |
| ES, 30'                                                                                                                |                                    | 3                       | 3                                                                                 |
| ES, 40'                                                                                                                |                                    | 7                       | 7                                                                                 |
|                                                                                                                        |                                    | 4                       | USE BUS LOOP                                                                      |
| PARK/D                                                                                                                 | ROP                                | 15                      | 18                                                                                |
| QUEUE                                                                                                                  |                                    | 50                      | 86                                                                                |
| F                                                                                                                      | IELDS &                            | SITE A                  | MENITIES                                                                          |
| BALL                                                                                                                   |                                    | 1                       | 1                                                                                 |
| BALL                                                                                                                   |                                    | 1                       | 1                                                                                 |
| SOCCEP                                                                                                                 | 2                                  | 1                       | 1                                                                                 |
| OCCER                                                                                                                  |                                    | 3                       | 5                                                                                 |
| OCCER                                                                                                                  |                                    | 1                       | 1                                                                                 |
| PLAYG                                                                                                                  | ROUND                              | 1                       | 1                                                                                 |
| AYGRC                                                                                                                  | UND                                | 1                       | 1                                                                                 |
| D PLAY                                                                                                                 | AREA                               | 1                       | 1 + PK-K DROP                                                                     |
| OORLE                                                                                                                  | ARNING                             | 2                       | 3                                                                                 |
| ES, 30'<br>ES, 40'<br>PARK/D<br>QUEUE<br>BALL<br>BALL<br>BALL<br>SOCCEF<br>DCCER<br>DCCER<br>PLAYGI<br>AYGRC<br>D PLAY | IELDS & R<br>ROUND<br>PUND<br>AREA | 3<br>7<br>4<br>15<br>50 | 3<br>7<br>USE BUS LOOP<br>18<br>86<br>MENITIES<br>1<br>1<br>5<br>1<br>1<br>1<br>1 |