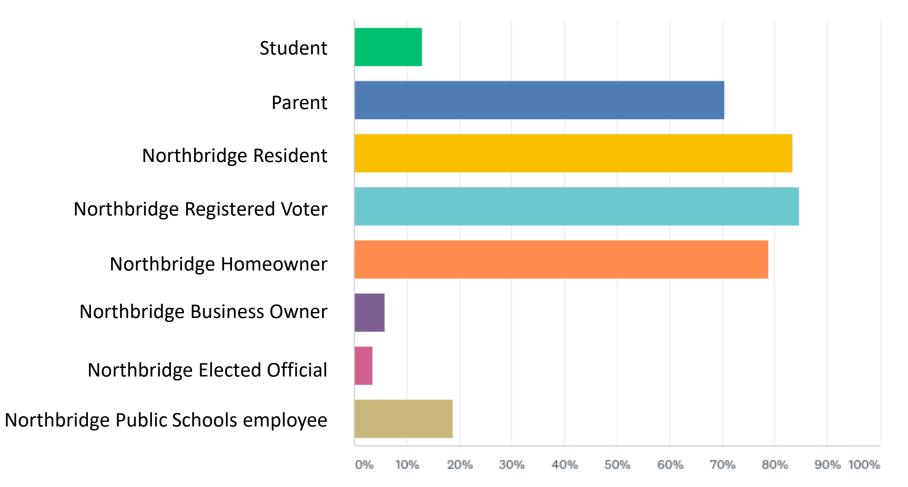

't fly in this town with huge tax increase.

**SURVEY #2 Q2** Please provide any additional feedback you have on any of these specific options.

- Proposals for the combined school building will raise taxes 20% in one year and will stay there for the next 20 years. My social security does not increase 20%!
- C3.1b and C5 are practically tied in my opinion... makes a lot more sense for school administrators and police to make decision of front or back, based on ease of long term crime/vandalism prevention. Please, please no to the other "options"!
- I believe consolidating PreK through 5 in the same building would enhance the educational experience and outcomes for students.
- Both schools need long term solutions.

#### SURVEY #2 Q3 Please select all stakeholder groups that apply to you.



# **SURVEY #2 Q4** Please check all the following ways in which you've learned about the status of the project.



Attended a Community Forum or School Building Committee Meeting Watched a Community Forum or School Building Committee Meeting on Video/194 Visited and reviewed information on the School Building Committee's website

Read article(s) in local newspaper

Viewed information shared on Facebook or other social media channels

Discussed information with others in town

Have seen notices around town regarding forums

Have not seen/heard much about the project



# **SELECTED** DESIGN **OPTIONS** AND COSTS

#### **OPTION B2**

- **GRADES 2-4 (510)** •
- **NEW BUILD** ٠
- 2 STORIES •

PARKING

VANS

BUSSES, 30'

BUSSES, 40'

CAR QUEUE

BASEBALL

SOFTBALL

U-10 SOCCER

**U-8 SOCCER**