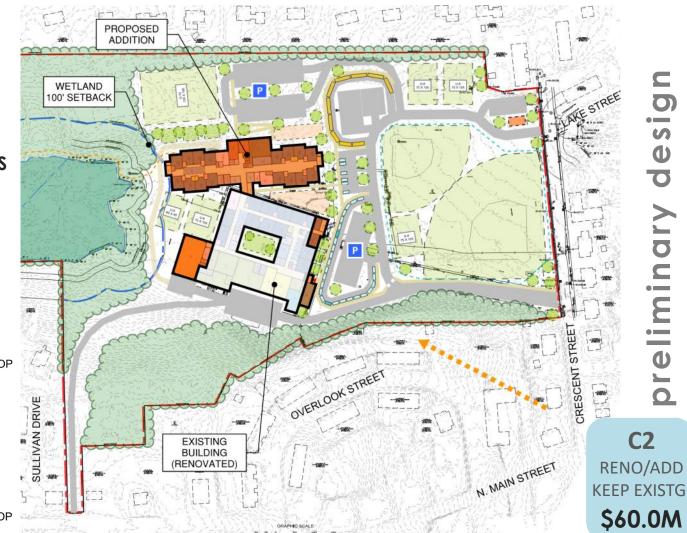

#### **OPTION C2**

- **GRADES PK-5** ٠ (1,030)
- ADD/RENO ٠
- **2 STORY ADDITIONS** •
- **EXISTING SITE** ۰
- **4 YEAR DURATION**