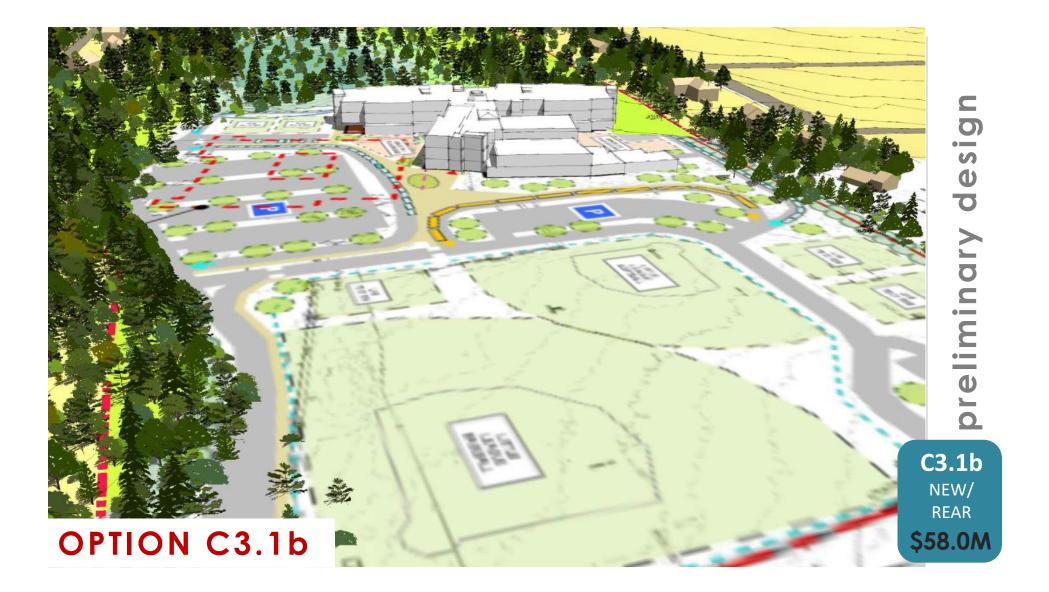

#### **OPTION C3.1b**

- **GRADES PK-5** • (1,030)
- PHASED NEW BUILD •
- **3 STORIES** ٠

PARKING

VANS

BUSSES, 30'

BUSSES, 40'

CAR QUEUE

BASEBALL

SOFTBALL

U-10 SOCCER

**U-8 SOCCER** 

**U-6 SOCCER** 

PK- 2 PLAYGROUND

3-5 PLAYGROUND

PAVED PLAY AREA

OUTDOOR LEARNING

PK-K PARK/DROP

- **REAR OF SITE** ۰
- **3 YEAR DURATION** •

au

PROGRAM

205

3

7

4

15

50

1

3

1

1

1

2

#### **OPTION C3.1b** – view from Crescent Street

NEW/ REAR

\$58.0M