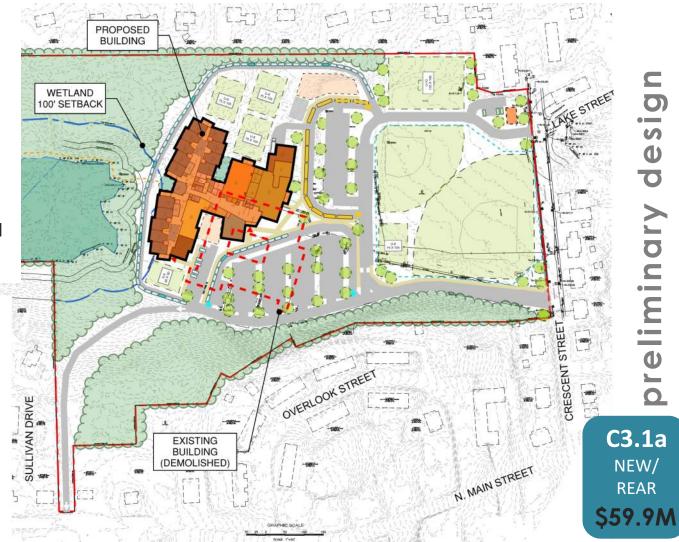

#### **OPTION C3.1a**

- GRADES PK-5 (1,030)
- PHASED NEW BUILD
- 3 STORIES
- REAR OF SITE
- 3.5 YEAR DURATION

| and              |      |               |
|------------------|------|---------------|
| SITE             | PROG | RAM           |
| PR               | OGRA | M DESIGN      |
| PARKING          | 205  | 221           |
| BUSSES, 30'      | 3    | 3             |
| BUSSES, 40'      | 7    | 7             |
| VANS             | 4    | USE BUS LOOP  |
| PK-K PARK/DROP   | 15   | 15            |
| CAR QUEUE        | 50   | 78            |
| FIELDS & S       |      | MENITIES      |
| BASEBALL         | 1    | 1             |
| SOFTBALL         | 1    | 1             |
| U-10 SOCCER      | 1    | 1             |
| U-8 SOCCER       | 3    | 3             |
| U-6 SOCCER       | 1    | 1             |
| PK- 2 PLAYGROUND | 1    | 1             |
| 3-5 PLAYGROUND   | 1    | 1             |
| PAVED PLAY AREA  | 1    | 1 + PK-K DROP |
| OUTDOOR LEARNING | 2    | 3             |