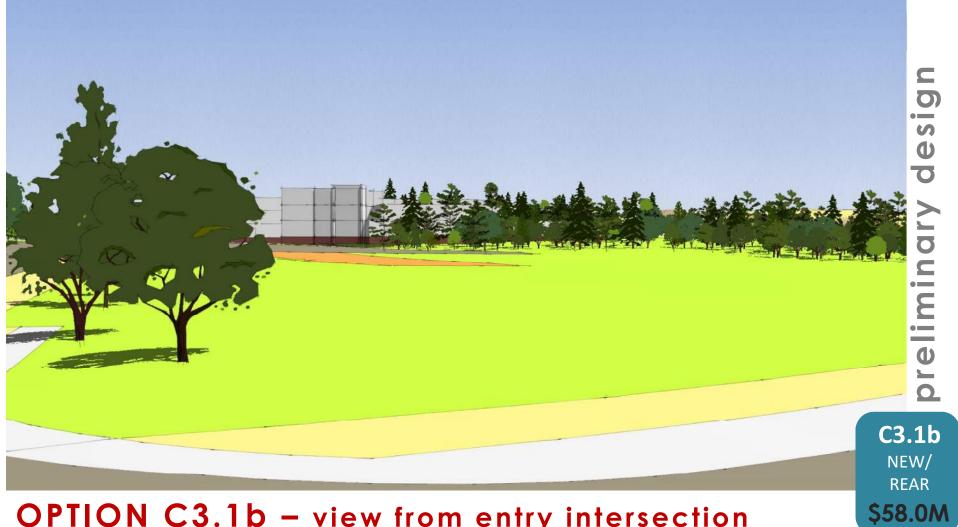

| 1             |
| U-10 SOCCER      | 1    | 1             |
| U-8 SOCCER       | 3    | 3             |
| U-6 SOCCER       | 1    | 1             |
| PK- 2 PLAYGROUND | 1    | 1             |
| 3-5 PLAYGROUND   | 1    | 1             |
| PAVED PLAY AREA  | 1    | 1 + PK-K DROP |
| OUTDOOR LEARNING | 2    | 3             |



#### **OPTION C3.1b**

- **GRADES PK-5** • (1,030)
- PHASED NEW BUILD •
- **3 STORIES** ٠

PARKING

VANS

BUSSES, 30'

BUSSES, 40'

CAR QUEUE

BASEBALL

SOFTBALL

U-10 SOCCER

**U-8 SOCCER** 

**U-6 SOCCER** 

PK- 2 PLAYGROUND

3-5 PLAYGROUND

PAVED PLAY AREA

OUTDOOR LEARNING

PK-K PARK/DROP

- **REAR OF SITE** ۰
- **3 YEAR DURATION** •

au

PROGRAM

205

3

7

4

15

50

1

3

1

1

1

2







#### **OPTION C3.1b** – view from Crescent Street

NEW/ REAR

\$58.0M



#### **OPTION C3.1b** - view from entry intersection

#### OPTION C3.2

- GRADES PK-5 (1,030)
- NEW BUILD
- 3 STORIES
- REAR OF SITE
- 3 YEAR DURATION

2

|                                                                                                                        |                                    |                         | ちび モビリ セル オジジャングパート                                                               |
|------------------------------------------------------------------------------------------------------------------------|------------------------------------|-------------------------|-----------------------------------------------------------------------------------|
|