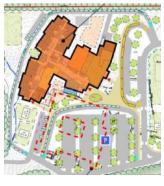

#### OPTION C3.2

- GRADES PK-5 (1,030)
- NEW BUILD
- 3 STORIES
- REAR OF SITE
- 3 YEAR DURATION

2

|                                                                                                                        |                                    |                         | ちび モビリ セル オジジャングパート                                                               |
|------------------------------------------------------------------------------------------------------------------------|------------------------------------|-------------------------|-----------------------------------------------------------------------------------|
|                                                                                                                        | SITE                               | PROG                    | RAM                                                                               |
|                                                                                                                        | PF                                 | ROGRA                   | M DESIGN                                                                          |
| ING                                                                                                                    |                                    | 205                     | 211                                                                               |
| ES, 30'                                                                                                                |                                    | 3                       | 3                                                                                 |
| ES, 40'                                                                                                                |                                    | 7                       | 7                                                                                 |
|                                                                                                                        |                                    | 4                       | USE BUS LOOP                                                                      |
| PARK/D                                                                                                                 | ROP                                | 15                      | 18                                                                                |
| QUEUE                                                                                                                  |                                    | 50                      | 86                                                                                |
| F                                                                                                                      | IELDS &                            | SITE A                  | MENITIES                                                                          |
| BALL                                                                                                                   |                                    | 1                       | 1                                                                                 |
| BALL                                                                                                                   |                                    | 1                       | 1                                                                                 |
| SOCCEP                                                                                                                 | 2                                  | 1                       | 1                                                                                 |
| OCCER                                                                                                                  |                                    | 3                       | 5                                                                                 |
| OCCER                                                                                                                  |                                    | 1                       | 1                                                                                 |
| PLAYG                                                                                                                  | ROUND                              | 1                       | 1                                                                                 |
| AYGRC                                                                                                                  | UND                                | 1                       | 1                                                                                 |
| D PLAY                                                                                                                 | AREA                               | 1                       | 1 + PK-K DROP                                                                     |
| OORLE                                                                                                                  | ARNING                             | 2                       | 3                                                                                 |
| ES, 30'<br>ES, 40'<br>PARK/D<br>QUEUE<br>BALL<br>BALL<br>BALL<br>SOCCEF<br>DCCER<br>DCCER<br>PLAYGI<br>AYGRC<br>D PLAY | IELDS & R<br>ROUND<br>PUND<br>AREA | 3<br>7<br>4<br>15<br>50 | 3<br>7<br>USE BUS LOOP<br>18<br>86<br>MENITIES<br>1<br>1<br>5<br>1<br>1<br>1<br>1 |