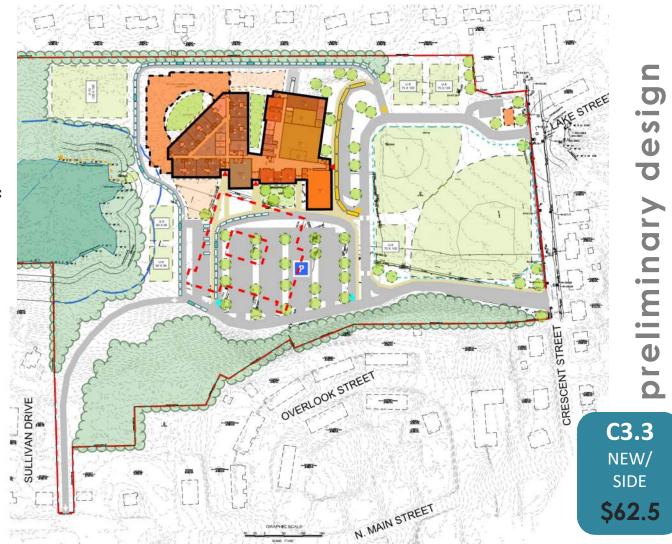

#### OPTION C3.3

- GRADES PK-5 (1,030)
- NEW BUILD
- 3 STORIES, STEPPED
- REAR/EAST EDGE OF
  SITE
- 3 YEAR DURATION

| SITE I           | PROGR  | AM            | W.C.A.C  |
|------------------|--------|---------------|----------|
| PF               | ROGRAM | DESIGN        |          |
| PARKING          | 205    | 212           |          |
| BUSSES, 30'      | 3      | 3             |          |
| BUSSES, 40'      | 7      | 7             |          |
| VANS             | 4      | USE BUS LOOP  |          |
| PK-K PARK/DROP   | 15     | 20            |          |
| CAR QUEUE        | 50     | 88            |          |
| FIELDS & S       | ITE AM | INITIES       | - 10     |
| BASEBALL         | 1      | 1             | <b>e</b> |
| SOFTBALL         | 1      | 1             | 1.5      |
| U-10 SOCCER      | 1      | 1             |          |
| U-8 SOCCER       | 3      | 3             | *        |
| U-6 SOCCER       | 1      | 1             | 7        |
| PK- 2 PLAYGROUND | 1      | 1             |          |
| 3-5 PLAYGROUND   | 1      | 1             | 2.       |
| PAVED PLAY AREA  | 1      | USE PK-K DROP | 2        |
| OUTDOOR LEARNING | 2      | 3             |          |
|                  |        |               |          |