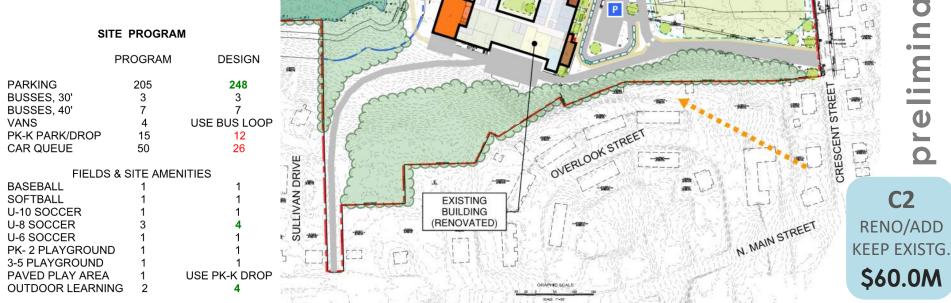

#### **OPTION C2**

- **GRADES PK-5** ٠ (1,030)
- ADD/RENO ٠
- **2 STORY ADDITIONS** •
- **EXISTING SITE** ۰
- **4 YEAR DURATION**