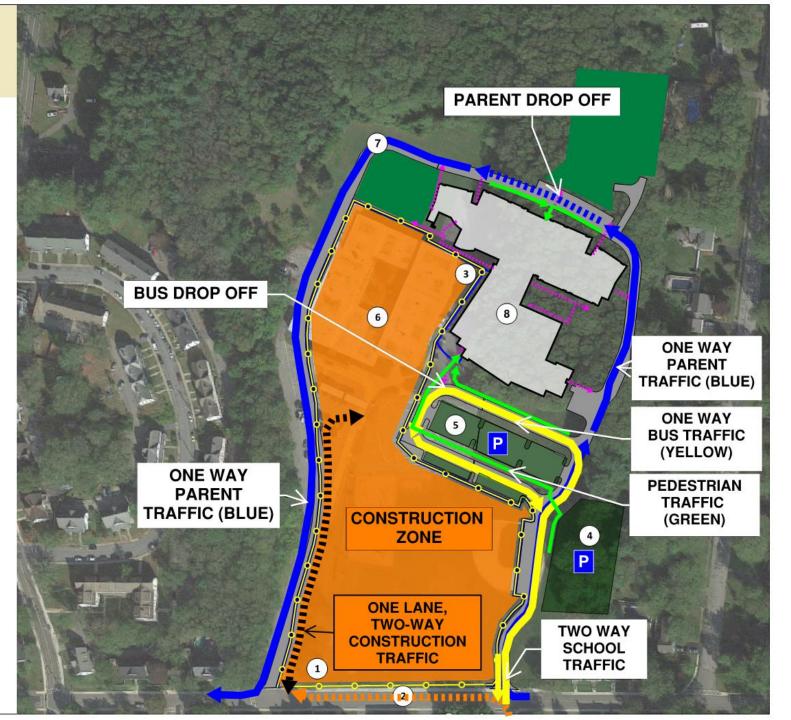

Town of Northbridge Northbridge Elementary School Logistics Setup 2A: New School Substantial Completion & Existing School Demo Start of Summer 2021

LEGEND

- 1 Main construction entrance
- 2 Construction fence
- 3 6' Construction fence w/ scrim on top of jersey barriers
- 4 Temporary school parking
- 5 Existing school abatement / demolition
- 6 Secondary / emergency access gate
- 7 New school building footprint

Town of Northbridge Northbridge Elementary School Logistics Setup 2B: School Opening & Continuation of Site Finishes End of Summer into Early Fall 2021

LEGEND

- 1 Main construction entrance
- 2 Construction fence
- 3 6' Construction fence w/ scrim on top of jersey barriers
- 4 Temporary school parking
- 5 West side of south parking lot completes to provide full loop for start of school year
- 6 Existing school building is demolished
- 7 New loop road is complete for start of school year
- 8 New school building footprint