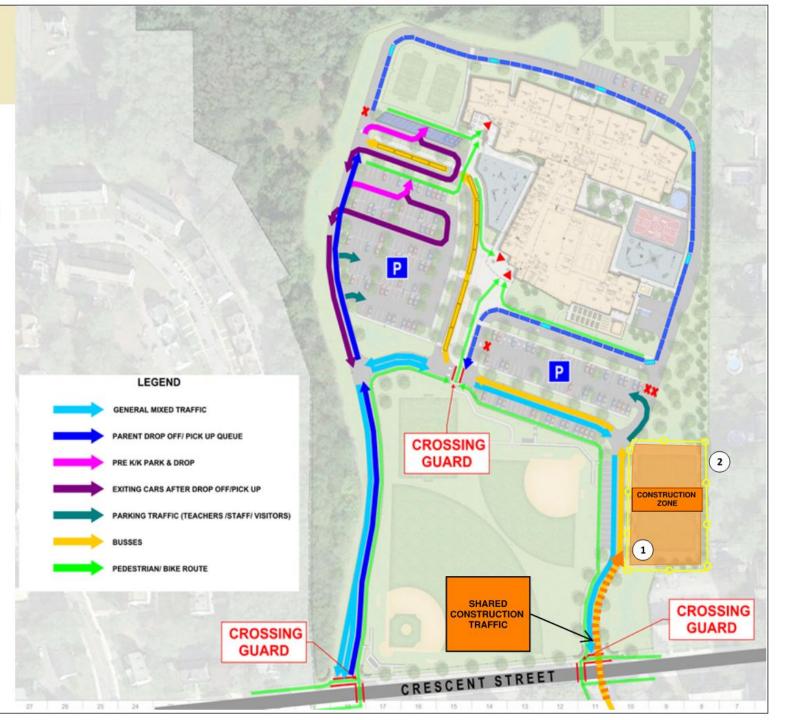

Town of Northbridge Northbridge Elementary School Logistics "Mini" Setup 3: Small U8 Fields at Former Temp. Parking Fall 2021 / Spring 2022

LEGEND

- **1 Construction Entrance**
- 2 Construction fence around U8 soccer fields

#### SEPARATED PATHS:

- Parent Drop-off
- Bus/Van
- Pre-K/K
- Cars parking
- Pedestrian/Bike

Town of Northbridge Northbridge Elementary School Final Completion Fall 2021 / Spring 2022