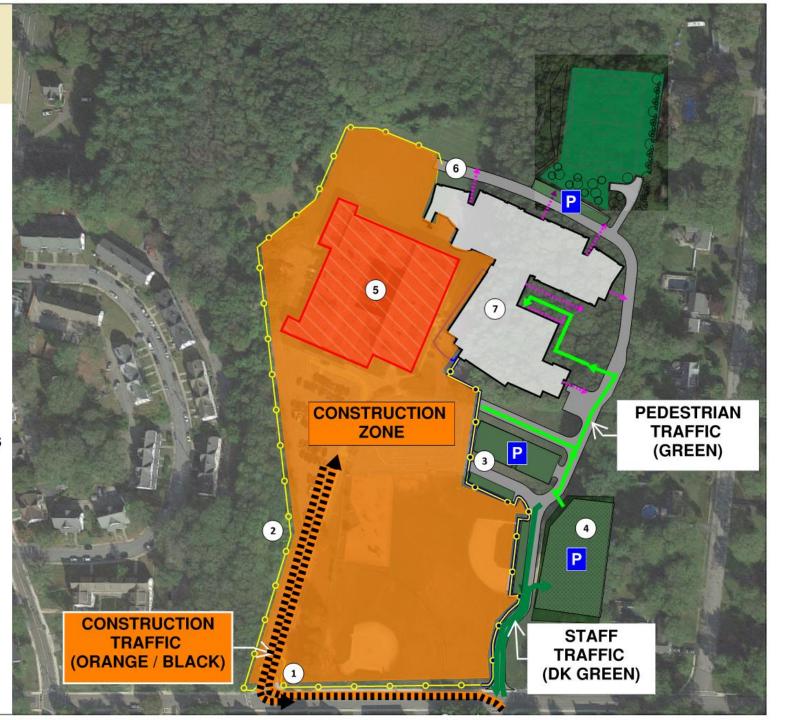

#### Spring 2022

o Plant final fields

Town of Northbridge Northbridge Elementary School Logistics Setup 1: New Building Construction Summer 2019 - Spring 2021 LEGEND

- 1 Main construction entrance
- 2 8' Construction fence w/ scrim
- 3 6' Construction fence w/ scrim on top of jersey barriers
- 4 New school building footprint
- 5 Connection pathway for electrical and tel/com
- 6 School muster area