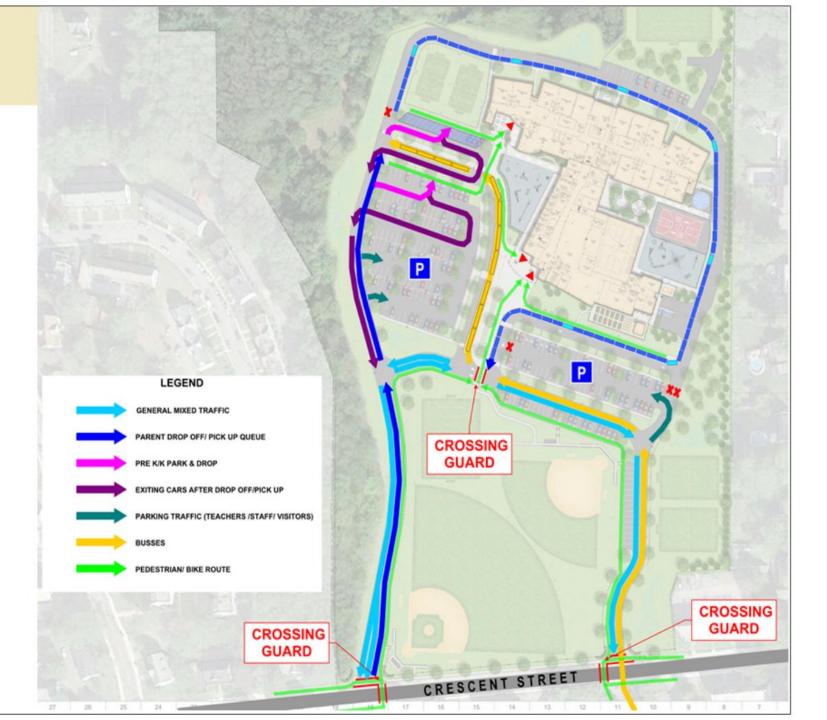

#### SEPARATED PATHS:

- Parent Drop-off
- Bus/Van
- Pre-K/ K
- Cars parking
- Pedestrian/Bike