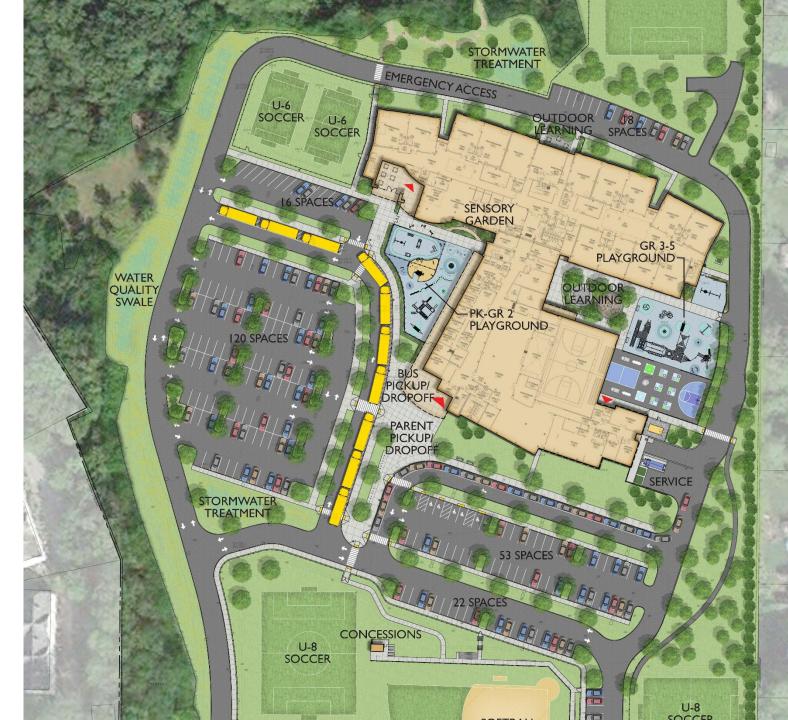

## SITE DESIGN PLAN (DETAIL)

- Separate bus and parent drop-off loops, Pre-K park-and-drop lot
- Protected pedestrian circulation, minimal crossings
- Lower and Upper age-specific playgrounds
- Outdoor learning spaces

#### SEPARATED PATHS:

- Parent Drop-off
- Bus/Van
- Pre-K/K
- Cars parking
- Pedestrian/Bike

Town of Northbridge Northbridge Elementary School Final Completion Fall 2021 / Spring 2022

#### SEPARATED PATHS:

- Parent Drop-off
- Bus/Van
- Pre-K/ K
- Cars parking
- Pedestrian/Bike