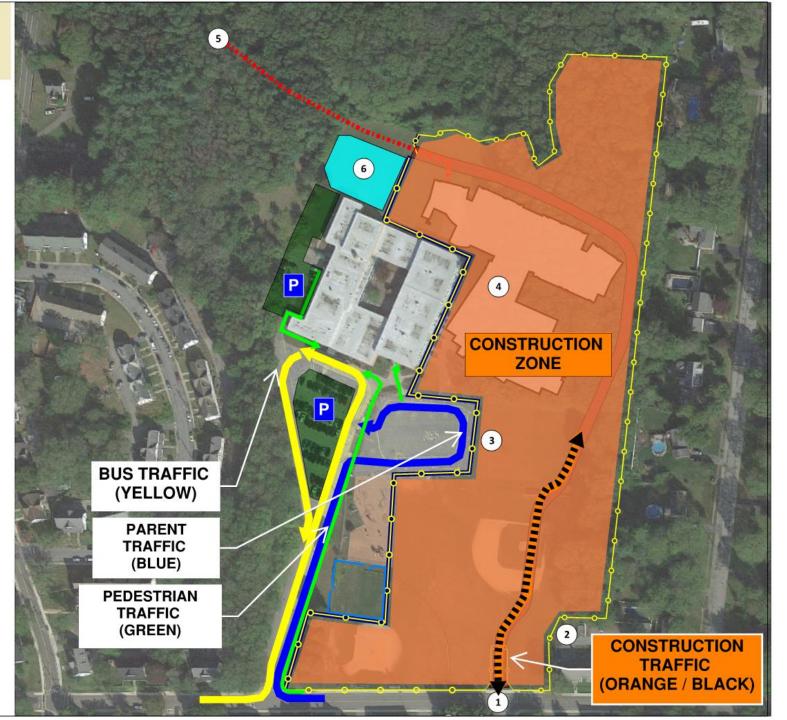

#### Spring 2022

o Plant final fields

Town of Northbridge Northbridge Elementary School Logistics Setup 1: New Building Construction Summer 2019 - Spring 2021 LEGEND

- 1 Main construction entrance
- 2 8' Construction fence w/ scrim
- 3 6' Construction fence w/ scrim on top of jersey barriers
- 4 New school building footprint
- 5 Connection pathway for electrical and tel/com
- 6 School muster area

#### SEPARATED PATHS:

- Parent Drop-off
- Bus/Van
- Pre-K/K
- Cars parking
- Pedestrian/Bike

Town of Northbridge Northbridge Elementary School Final Completion Fall 2021 / Spring 2022

#### SEPARATED PATHS:

- Parent Drop-off
- Bus/Van
- Pre-K/ K
- Cars parking
- Pedestrian/Bike