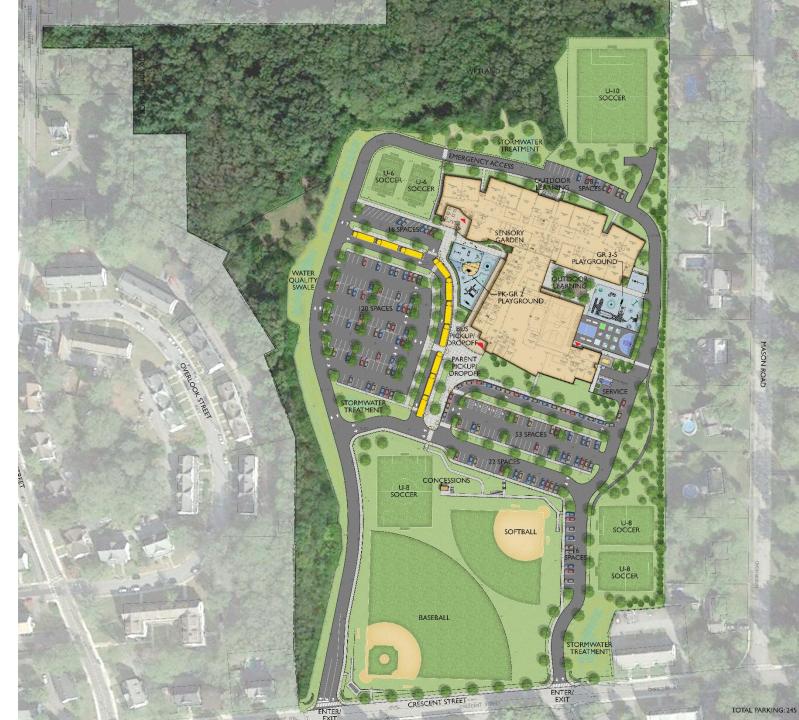

## SITE & LANDSCAPE DESIGN PLAN

- Two site entrances
- Two-way circulation
- Emergency access behind school
- 246 parking spaces
- All athletic amenities reconstituted on-site – no net loss of fields

## SITE DESIGN PLAN (DETAIL)

- Separate bus and parent drop-off loops, Pre-K park-and-drop lot
- Protected pedestrian circulation, minimal crossings
- Lower and Upper age-specific playgrounds
- Outdoor learning spaces