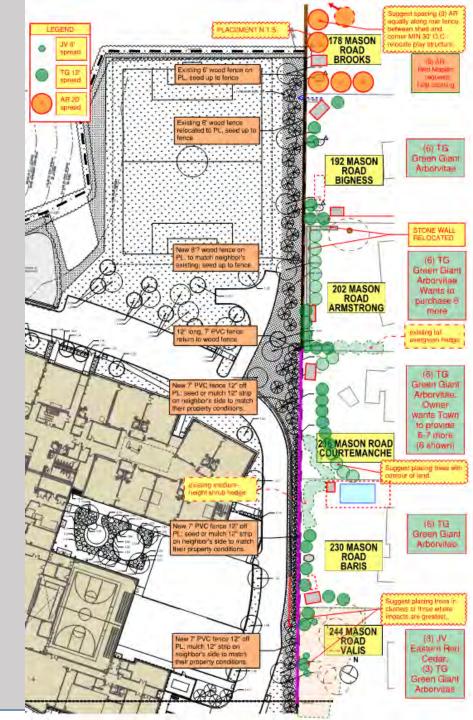

Northbridge Elementary School Mason Road Neighbor Planting Request Log February 12, 2020 (Updated May 19, 2020)

#### NEIGHBOR PLANTING REQUESTS

SMMA

Project Management

|                            | Evergreen Tree Species |                            |                                            | Deciduous Tree Speciea                                                    |                                                                                        |                                                                                                                                                                                                                      |                                                                                                                                                                                                                                                                  |
|----------------------------|------------------------|----------------------------|--------------------------------------------|---------------------------------------------------------------------------|----------------------------------------------------------------------------------------|----------------------------------------------------------------------------------------------------------------------------------------------------------------------------------------------------------------------|------------------------------------------------------------------------------------------------------------------------------------------------------------------------------------------------------------------------------------------------------------------|
| Name Address               | PG<br>White<br>Spruce  | JV<br>Eastern<br>Red Cedar | TG<br>Thuja<br>'Green Giant'<br>Arborvitae | AR<br>Red<br>Maple                                                        | NS<br>Black<br>Tupelo                                                                  | QR<br>Northern<br>Red Oak                                                                                                                                                                                            | Comments                                                                                                                                                                                                                                                         |
| Address<br>55 Crescent St. | 0                      | 0                          | 0                                          | 0                                                                         | 0                                                                                      | 0                                                                                                                                                                                                                    | Decline                                                                                                                                                                                                                                                          |
| Mason Road                 | 0                      | 0                          | 0                                          | 6                                                                         | 0                                                                                      | 0                                                                                                                                                                                                                    | Accepted                                                                                                                                                                                                                                                         |
| Mason Road                 | 0                      | 0                          | 6                                          | 0                                                                         | 0                                                                                      | 0                                                                                                                                                                                                                    | Accepted                                                                                                                                                                                                                                                         |
| Mason Road                 | 0                      | 0                          | 6                                          | 0                                                                         | 0                                                                                      | 0                                                                                                                                                                                                                    | Accepted,<br>Wants to Purchase 6 More                                                                                                                                                                                                                            |
| Mason Road                 | 0                      | , Ó                        | 6                                          | 0                                                                         | 0                                                                                      | 0                                                                                                                                                                                                                    | Accepted,<br>Wants Town to include 6-7 more free                                                                                                                                                                                                                 |
| Mason Road                 | 0                      | 0                          | 6                                          | -0-                                                                       | 0                                                                                      | 0                                                                                                                                                                                                                    | Accepted                                                                                                                                                                                                                                                         |
| Mason Road                 | 0                      | 3                          | 3                                          | 0                                                                         | 0                                                                                      | 0                                                                                                                                                                                                                    | Accepted                                                                                                                                                                                                                                                         |
| Mason Road                 | Ø                      | D                          | 0                                          | 0                                                                         | 0                                                                                      | 0                                                                                                                                                                                                                    | Requests that (1) Owner supplied tree be<br>planted by Town on the Northern side along<br>the school property line.                                                                                                                                              |
| Mason Road                 | 0                      | 10                         | 6                                          | ()                                                                        | 0                                                                                      | 0                                                                                                                                                                                                                    | Accepted, We would like the trees<br>evenly spaced along the back property<br>linestarting 20 feet in from the corner that<br>does not have the shed.<br>Wants to Purchase (2) more Arbovitae                                                                    |
| Mason Road                 | 0                      | 0                          | 6                                          | 0                                                                         | 0                                                                                      | 0                                                                                                                                                                                                                    | Accepted                                                                                                                                                                                                                                                         |
| Mason Road                 | 0                      | 0                          | 4                                          | 0                                                                         | 0                                                                                      | 0                                                                                                                                                                                                                    | Accepted,<br>Wants White Spruce on School side replaced<br>with Maple. Also, wants (3) dead 15' Pine<br>trees removed.                                                                                                                                           |
|                            | PG<br>White<br>Spruce  | JV<br>Eastern<br>Red Cedar | TG<br>Thuja<br>'Green Glant'<br>Arborvitae | AR<br>Red<br>Maple                                                        | NS<br>Black<br>Tupelo                                                                  | QR<br>Northern<br>Red Oak                                                                                                                                                                                            |                                                                                                                                                                                                                                                                  |
|                            |                        | White                      | White Eastern<br>Spruce Red Cedar          | PG JV Thuja<br>White Eastern 'Green Glant'<br>Spruce Red Cedar Arborvitae | PG JV Thuja AR<br>White Eastern 'Green Giant' Red<br>Spruce Red Cedar Arborvitae Maple | PG         JV         Thuja         AR         NS           White         Eastern         'Green Giant'         Red         Black           Spruce         Red Cedar         Arborvitae         Maple         Tupelo | PG         JV         Thuja         AR         NS         QR           White         Eastern         'Green Giant'         Red         Black         Northern           Spruce         Red Cedar         Arborvitae         Maple         Tupelo         Red Oak |

Total cost of adding all trees: ADD \$**61**,39**4** 