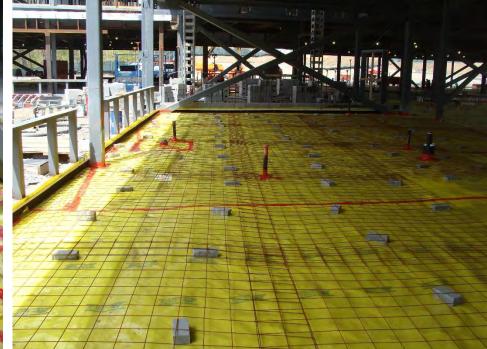

Drone overview of building site, 5/8/20

Drone overview of building site, 5/8/20

CONSTRUCTION UPDATE

Paul -

5/12/20 – Underdrain, under-slab plumbing and electrical done

5/12/20 – Stair #4 Masonry progress