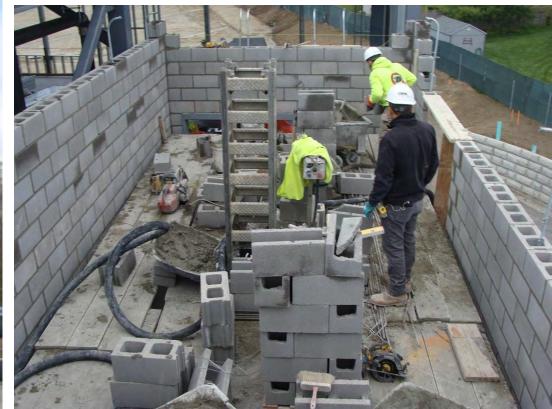

Drone overview of building site, 5/8/20

Drone overview of building site, 5/8/20

CONSTRUCTION UPDATE

Paul -

5/12/20 – Underdrain, under-slab plumbing and electrical done

5/12/20 – Stair #4 Masonry progress