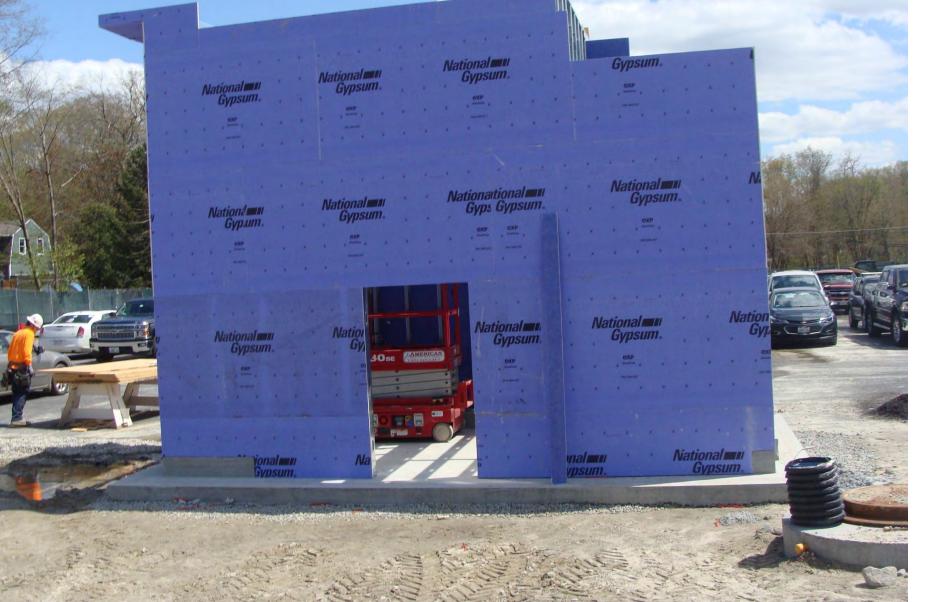

ing throughout site: \$59,000





### WEST FENCE LINE SCOPE OF WORK

Repair existing fence in place:

- Complete replacement of chain link mesh
- Limited replacement of pole structures where bent
- Cleanup of refuse within 5' of fence line on neighbors' side of line and all woods on school side to LOW line
- Will need right of entry agreements



Drone overview of building site, 5/8/20

Drone overview of building site, 5/8/20

CONSTRUCTION UPDATE

Paul -





5/12/20 – Underdrain, under-slab plumbing and electrical done









5/12/20 – Stair #4 Masonry progress







# 5/12/20 – A&B-Wing Light Gage Metal Framing CONSTRUCTION UPDATE





5/12/20 – Ductwork, plumbing, and LGMF progress in A & B Wings





5/12/20 – Stair #3 Masonry progress – topped out and adding outrigger supports





5/12/20 – Mockup progress – framed and sheathing on



# OUESTION AND ANSWER

10 20 Y