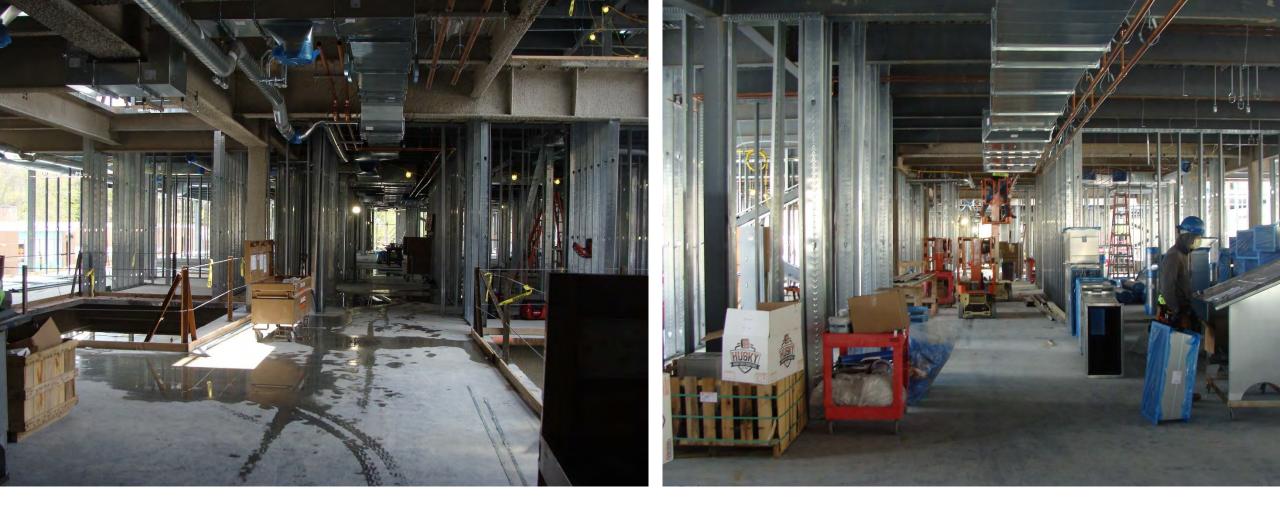

# 5/12/20 – A&B-Wing Light Gage Metal Framing CONSTRUCTION UPDATE

5/12/20 – Ductwork, plumbing, and LGMF progress in A & B Wings

5/12/20 – Stair #3 Masonry progress – topped out and adding outrigger supports