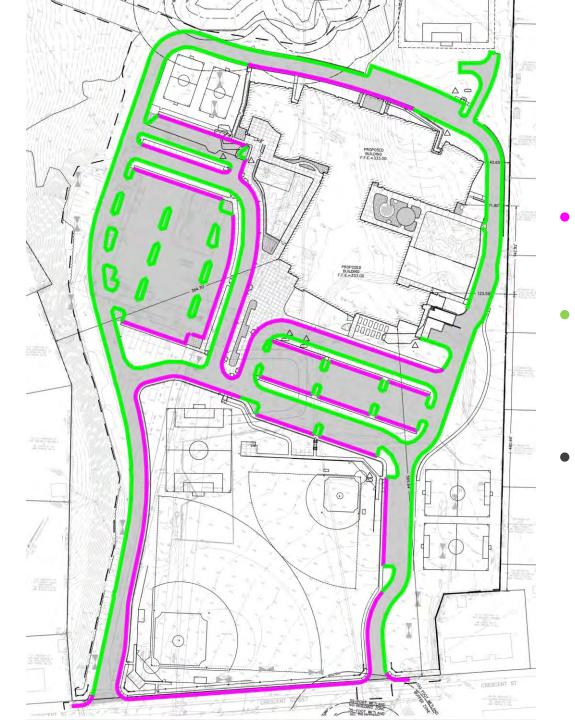

### GRANITE CURBING VALUE ENGINEERING

- Currently, the project has Vertical Granite Curbing, generally at sidewalks.
- Balance of site is Sloped Granite Curbing
  difficult transitions, many radii that are difficult to construct, not as durable
- Cost to reinstate Vertical Granite Curbing throughout site: \$59,000

### WEST FENCE LINE SCOPE OF WORK

Repair existing fence in place:

- Complete replacement of chain link mesh
- Limited replacement of pole structures where bent
- Cleanup of refuse within 5' of fence line on neighbors' side of line and all woods on school side to LOW line
- Will need right of entry agreements