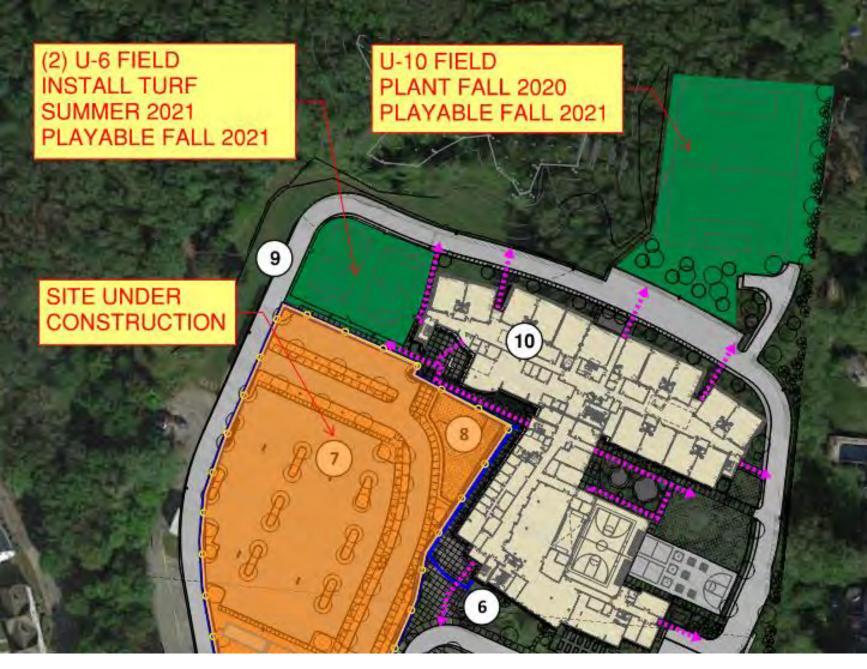

#### U-6 PLAYFIELD SOD UPDATED COSTS

- 28-day maintenance period, manual water: \$35,200
- 90-day maintenance period, manual water: \$51,000
- 28-day maintenance period, irrigation system: \$ 37,460
- 90-day maintenance period, irrigation system: \$41,000