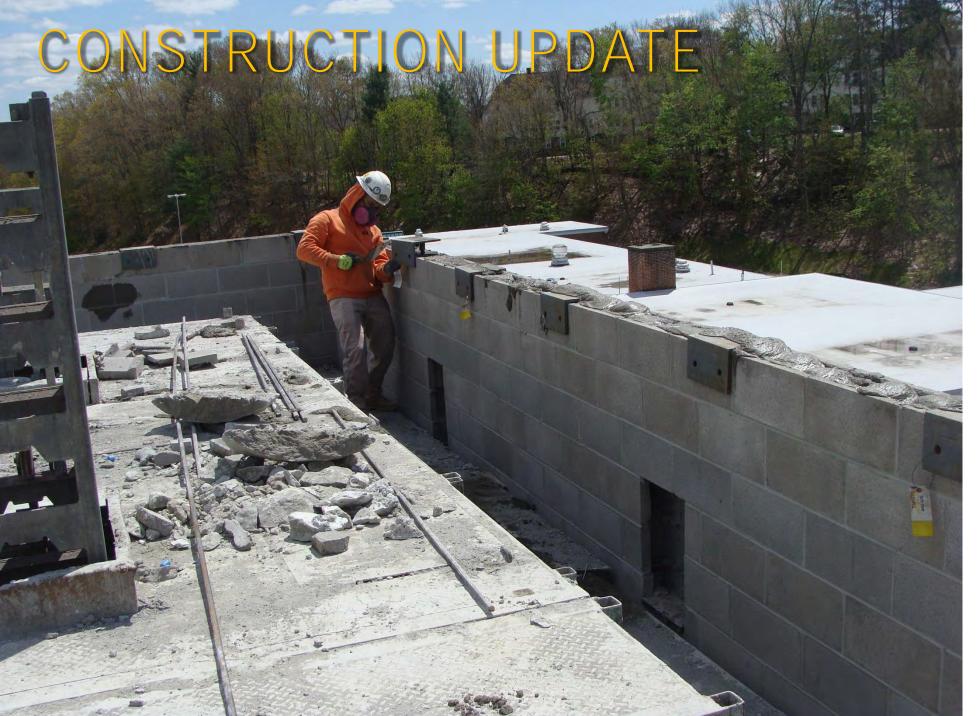

Drone overview of building site, 5/8/20

Drone overview of building site, 5/8/20

CONSTRUCTION UPDATE

Paul -

5/12/20 – Underdrain, under-slab plumbing and electrical done

5/12/20 – Stair #4 Masonry progress

# 5/12/20 – A&B-Wing Light Gage Metal Framing CONSTRUCTION UPDATE

5/12/20 – Ductwork, plumbing, and LGMF progress in A & B Wings

5/12/20 – Stair #3 Masonry progress – topped out and adding outrigger supports