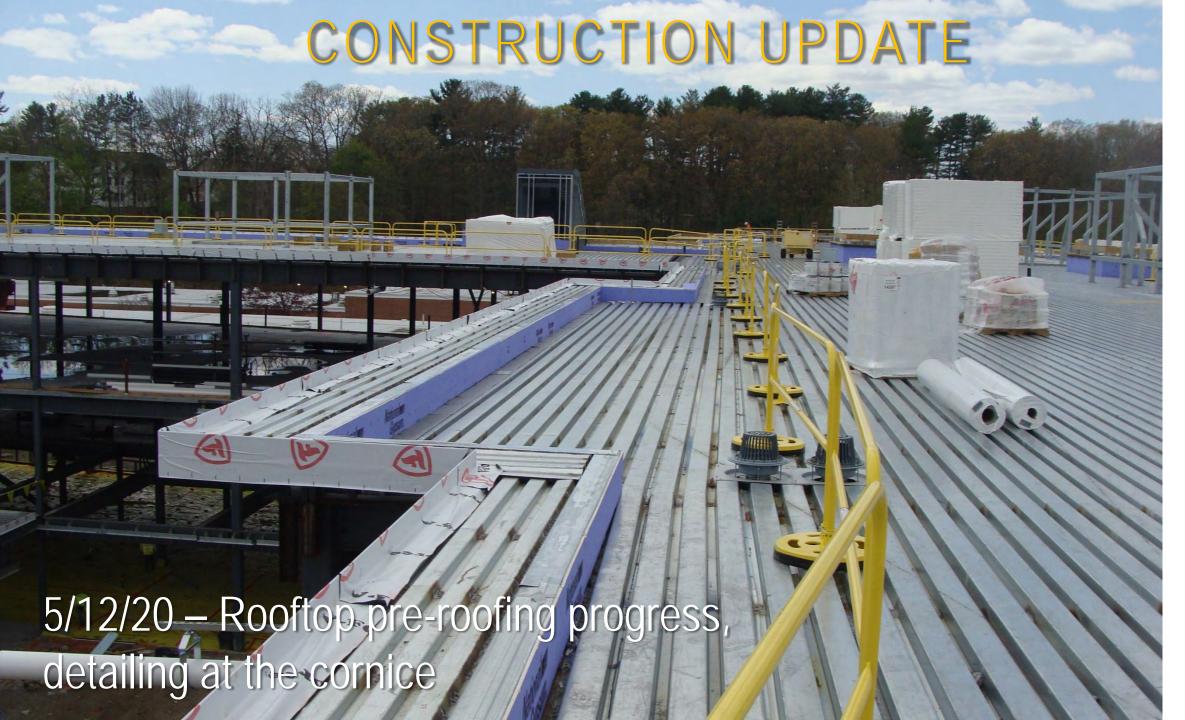

Drone overview of building site, 5/8/20

Drone overview of building site, 5/8/20

CONSTRUCTION UPDATE

Paul -

5/12/20 – Underdrain, under-slab plumbing and electrical done

5/12/20 – Stair #4 Masonry progress

# 5/12/20 – A&B-Wing Light Gage Metal Framing CONSTRUCTION UPDATE

5/12/20 – Ductwork, plumbing, and LGMF progress in A & B Wings

5/12/20 – Stair #3 Masonry progress – topped out and adding outrigger supports