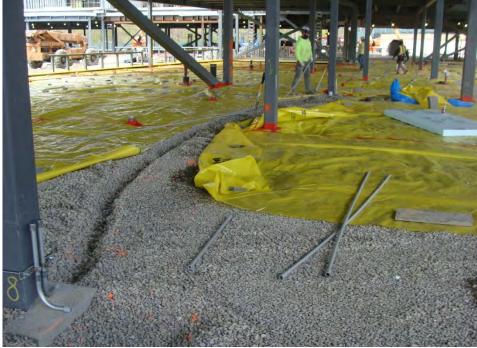

Drone overview of building site, 5/8/20

Drone overview of building site, 5/8/20

CONSTRUCTION UPDATE

Paul -

5/12/20 – Underdrain, under-slab plumbing and electrical done

5/12/20 – Stair #4 Masonry progress