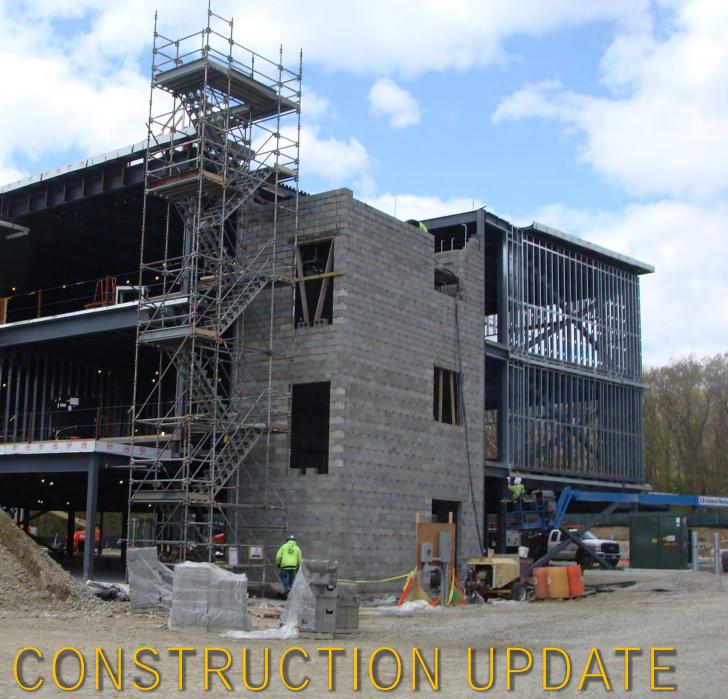

# 5/12/20 – A&B-Wing Light Gage Metal Framing CONSTRUCTION UPDATE

5/12/20 – Ductwork, plumbing, and LGMF progress in A & B Wings

5/12/20 – Stair #3 Masonry progress – topped out and adding outrigger supports