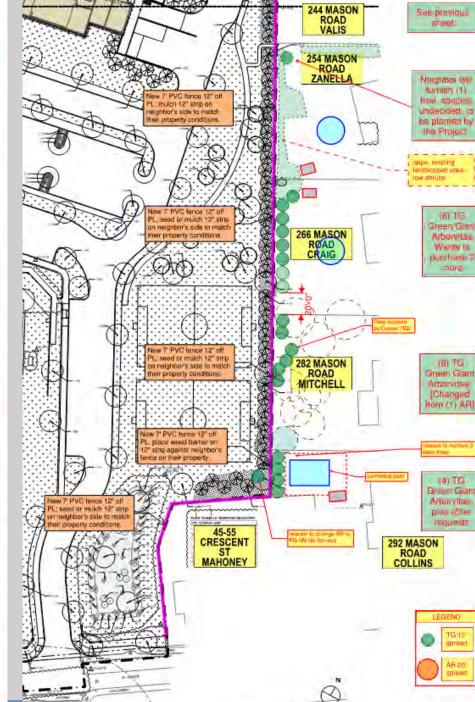

Northbridge Elementary School Mason Road Neighbor Planting Request Log February 12, 2020 (Updated May 19, 2020)

#### NEIGHBOR PLANTING REQUESTS

SMMA

Project Management

|                            | Evergreen Tree Species |                            |                                            | Deciduous Tree Speciea                                                    |                                                                                        |                                                                                                                                                                                                                      |                                                                                                                                                                                                                                                                  |
|----------------------------|------------------------|----------------------------|--------------------------------------------|---------------------------------------------------------------------------|----------------------------------------------------------------------------------------|----------------------------------------------------------------------------------------------------------------------------------------------------------------------------------------------------------------------|------------------------------------------------------------------------------------------------------------------------------------------------------------------------------------------------------------------------------------------------------------------|
| Name Address               | PG<br>White<br>Spruce  | JV<br>Eastern<br>Red Cedar | TG<br>Thuja<br>'Green Giant'<br>Arborvitae | AR<br>Red<br>Maple                                                        | NS<br>Black<br>Tupelo                                                                  | QR<br>Northern<br>Red Oak                                                                                                                                                                                            | Comments                                                                                                                                                                                                                                                         |
| Address<br>55 Crescent St. | 0                      | 0                          | 0                                          | 0                                                                         | 0                                                                                      | 0                                                                                                                                                                                                                    | Decline                                                                                                                                                                                                                                                          |
| Mason Road                 | 0                      | 0                          | 0                                          | 6                                                                         | 0                                                                                      | 0                                                                                                                                                                                                                    | Accepted                                                                                                                                                                                                                                                         |
| Mason Road                 | 0                      | 0                          | 6                                          | 0                                                                         | 0                                                                                      | 0                                                                                                                                                                                                                    | Accepted                                                                                                                                                                                                                                                         |
| Mason Road                 | 0                      | 0                          | 6                                          | 0                                                                         | 0                                                                                      | 0                                                                                                                                                                                                                    | Accepted,<br>Wants to Purchase 6 More                                                                                                                                                                                                                            |
| Mason Road                 | 0                      | , Ó                        | 6                                          | 0                                                                         | 0                                                                                      | 0                                                                                                                                                                                                                    | Accepted,<br>Wants Town to include 6-7 more free                                                                                                                                                                                                                 |
| Mason Road                 | 0                      | 0                          | 6                                          | -0-                                                                       | 0                                                                                      | 0                                                                                                                                                                                                                    | Accepted                                                                                                                                                                                                                                                         |
| Mason Road                 | 0                      | 3                          | 3                                          | 0                                                                         | 0                                                                                      | 0                                                                                                                                                                                                                    | Accepted                                                                                                                                                                                                                                                         |
| Mason Road                 | Ø                      | D                          | 0                                          | 0                                                                         | 0                                                                                      | 0                                                                                                                                                                                                                    | Requests that (1) Owner supplied tree be<br>planted by Town on the Northern side along<br>the school property line.                                                                                                                                              |
| Mason Road                 | 0                      | 10                         | 6                                          | ()                                                                        | 0                                                                                      | 0                                                                                                                                                                                                                    | Accepted, We would like the trees<br>evenly spaced along the back property<br>linestarting 20 feet in from the corner that<br>does not have the shed.<br>Wants to Purchase (2) more Arbovitae                                                                    |
| Mason Road                 | 0                      | 0                          | 6                                          | 0                                                                         | 0                                                                                      | 0                                                                                                                                                                                                                    | Accepted                                                                                                                                                                                                                                                         |
| Mason Road                 | 0                      | 0                          | 4                                          | 0                                                                         | 0                                                                                      | 0                                                                                                                                                                                                                    | Accepted,<br>Wants White Spruce on School side replaced<br>with Maple. Also, wants (3) dead 15' Pine<br>trees removed.                                                                                                                                           |
|                            | PG<br>White<br>Spruce  | JV<br>Eastern<br>Red Cedar | TG<br>Thuja<br>'Green Glant'<br>Arborvitae | AR<br>Red<br>Maple                                                        | NS<br>Black<br>Tupelo                                                                  | QR<br>Northern<br>Red Oak                                                                                                                                                                                            |                                                                                                                                                                                                                                                                  |
|                            |                        | White                      | White Eastern<br>Spruce Red Cedar          | PG JV Thuja<br>White Eastern 'Green Glant'<br>Spruce Red Cedar Arborvitae | PG JV Thuja AR<br>White Eastern 'Green Giant' Red<br>Spruce Red Cedar Arborvitae Maple | PG         JV         Thuja         AR         NS           White         Eastern         'Green Giant'         Red         Black           Spruce         Red Cedar         Arborvitae         Maple         Tupelo | PG         JV         Thuja         AR         NS         QR           White         Eastern         'Green Giant'         Red         Black         Northern           Spruce         Red Cedar         Arborvitae         Maple         Tupelo         Red Oak |

Total cost of adding all trees: ADD \$**61**,39**4** 

#### NEIGHBOR PLANTING REQUESTS

Total cost of adding all trees (updated number): ADD \$61,394

Phase 2B, condition at School Opening ~Aug 21, 2021