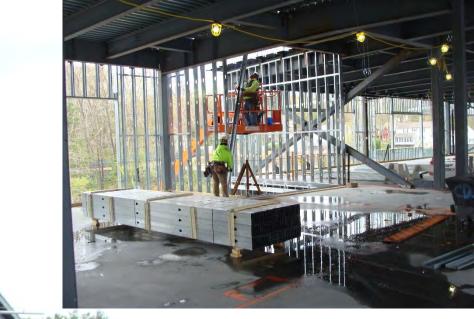

Drone overview of building site, 5/8/20

Drone overview of building site, 5/8/20

CONSTRUCTION UPDATE

Paul -

5/12/20 – Underdrain, under-slab plumbing and electrical done

5/12/20 – Stair #4 Masonry progress

# 5/12/20 – A&B-Wing Light Gage Metal Framing CONSTRUCTION UPDATE

5/12/20 – Ductwork, plumbing, and LGMF progress in A & B Wings

5/12/20 – Stair #3 Masonry progress – topped out and adding outrigger supports