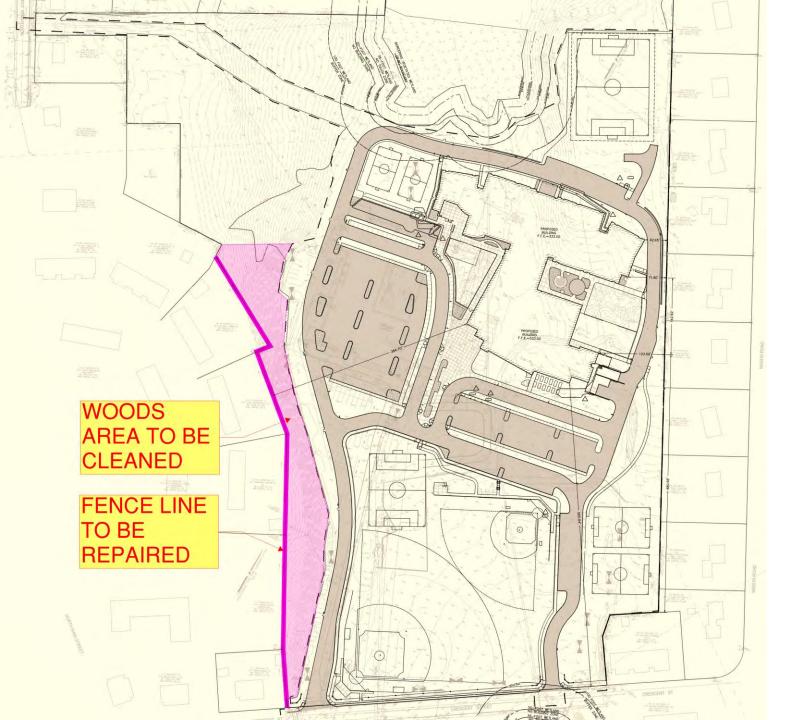

### WEST FENCE LINE SCOPE OF WORK

Repair existing fence in place:

- Complete replacement of chain link mesh
- Limited replacement of pole structures where bent
- Cleanup of refuse within 5' of fence line on neighbors' side of line and all woods on school side to LOW line
- Will need right of entry agreements