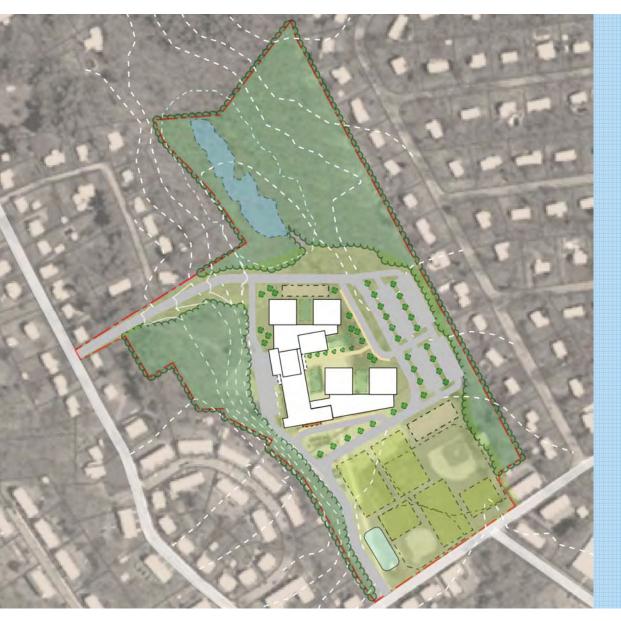

### ADDITION/ RENOVATION METHODS

- modulars
- swing space off site
- summer /off hours construction
- phased occupied construction

phase 1 enabling site work

phase 1

phase 2

phase 3

balmer school site