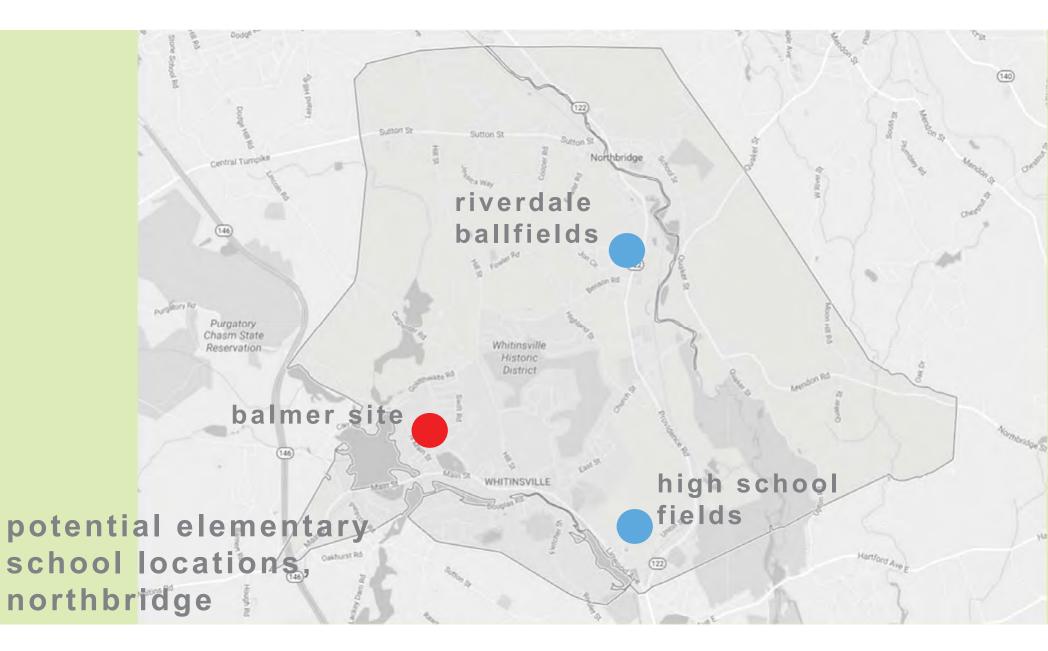

#### listen, translate

site analysis addition/renovation new construction

PTONS

wetland steep slopes .02% flood zone

buildable area

solar access shading

site access roads and traffic

site circulation