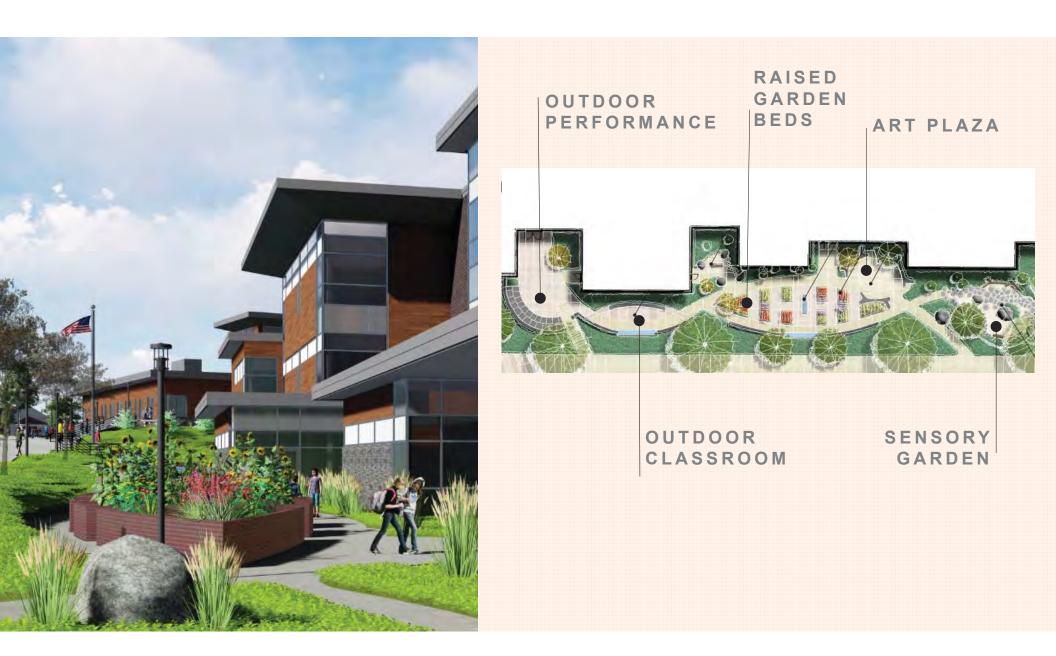

#### listen, translate

site analysis addition/renovation new construction

PTONS

wetland steep slopes .02% flood zone

buildable area

solar access shading

site access roads and traffic

site circulation