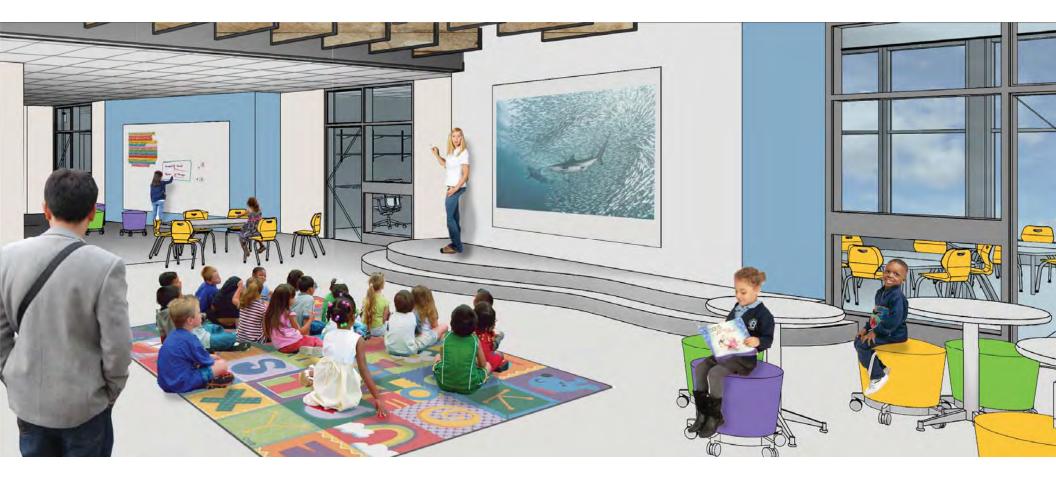

PTONS





wetland steep slopes .02% flood zone



buildable area



solar access shading



site access roads and traffic



site circulation



### ADDITION/ RENOVATION METHODS

- modulars
- swing space off site
- summer /off hours construction
- phased occupied construction



phase 1 enabling site work



phase 1



phase 2



phase 3



balmer school site

#### SEAMLESS INTEGRATION

1202

ACCESSIBILITY HEALTH, SAFETY & WELFARE BUILDING ENVELOPE STRUCTURAL MECHANICAL ELECTRICAL PLUMBING FIRE PROTECTION TECHNOLOGY





#### NEW CONSTRUCTION OPTION

balmer school site



### NEW CONSTRUCTION OPTION

school site



#### • SCHOOL

- Wing (school within a school)
  - small learning communities
    - educational space
      - learning site





#### small learning communities: neighborhood



#### design from the inside out





four-way approach working groups social media user dialogue public forums OMN JN CA

minolto







P



🖞 132 likes 🙎 1,302 visits

Photos

🖬 Like 🍌 Share



user dialogue: students teachers administrators staff