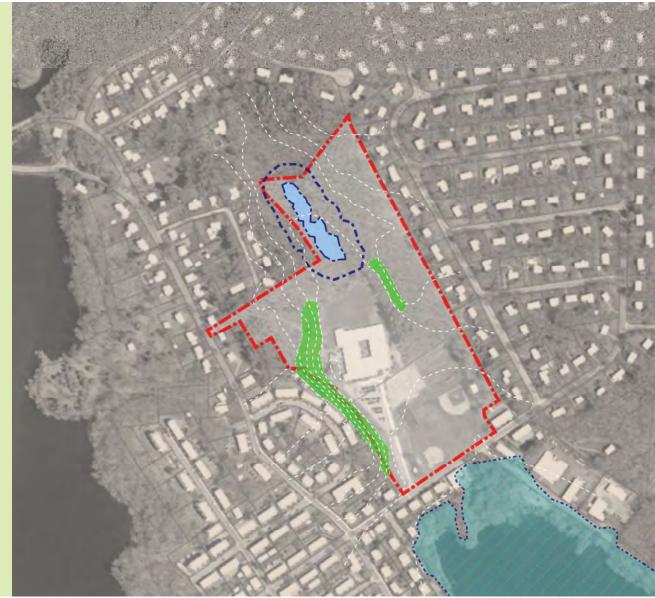

#### listen, translate

site analysis addition/renovation new construction

PTONS

wetland steep slopes .02% flood zone

buildable area

solar access shading

site access roads and traffic

site circulation