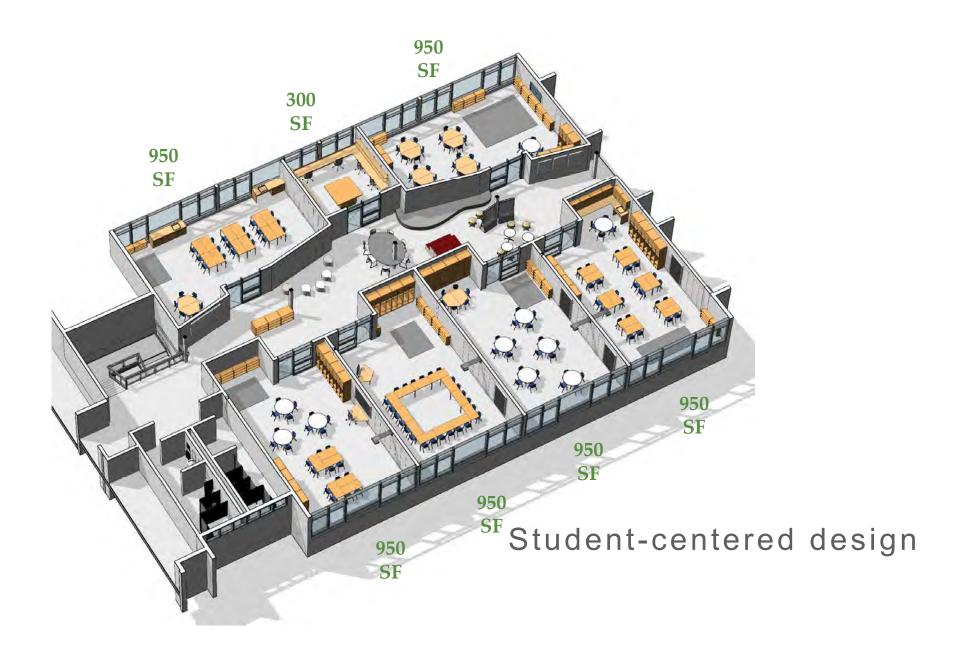

#### • SCHOOL

- Wing (school within a school)
  - small learning communities
    - educational space
      - learning site

#### small learning communities: neighborhood