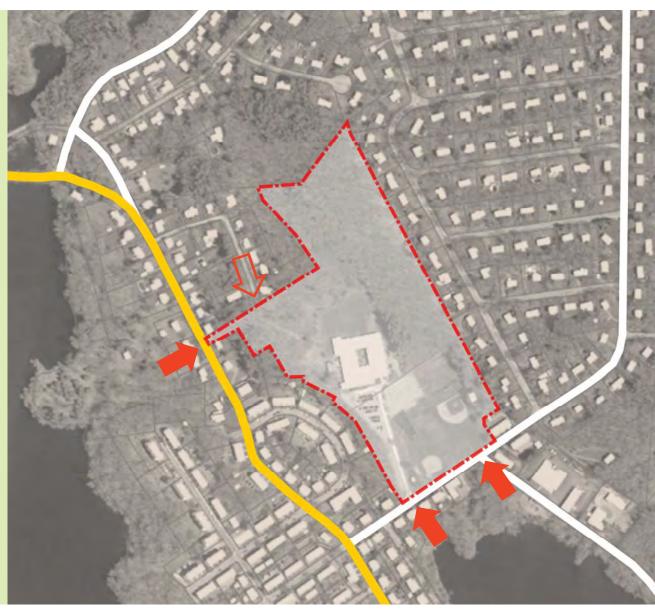

#### listen, translate

site analysis addition/renovation new construction

PTONS

wetland steep slopes .02% flood zone

buildable area

solar access shading

site access roads and traffic

site circulation