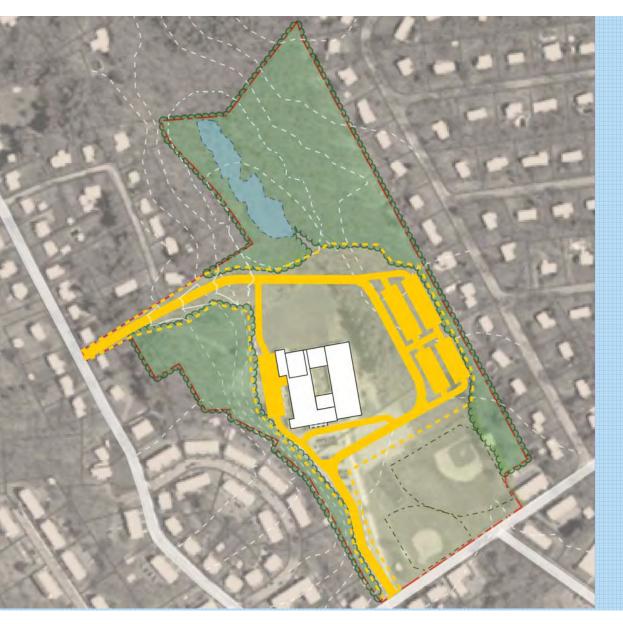

### ADDITION/ RENOVATION METHODS

- modulars
- swing space off site
- summer /off hours construction
- phased occupied construction

phase 1 enabling site work

phase 1

phase 2

phase 3

balmer school site