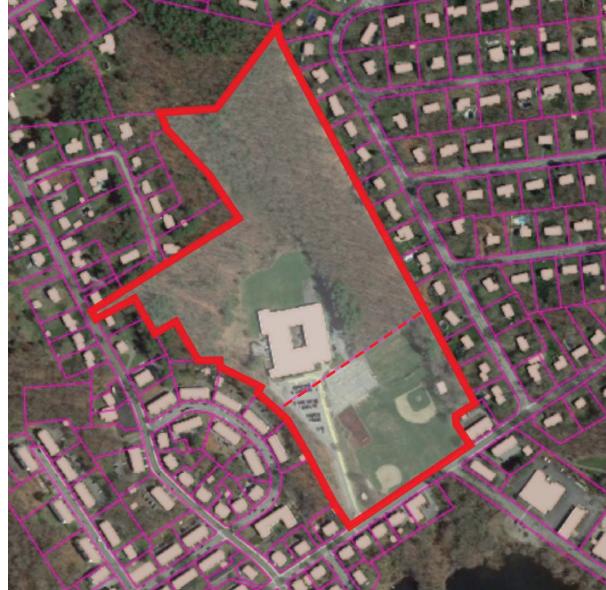

#### listen, translate

site analysis addition/renovation new construction

PTONS

wetland steep slopes .02% flood zone

buildable area

solar access shading

site access roads and traffic

site circulation

### ADDITION/ RENOVATION METHODS

- modulars
- swing space off site
- summer /off hours construction
- phased occupied construction

phase 1 enabling site work

phase 1

phase 2

phase 3

balmer school site