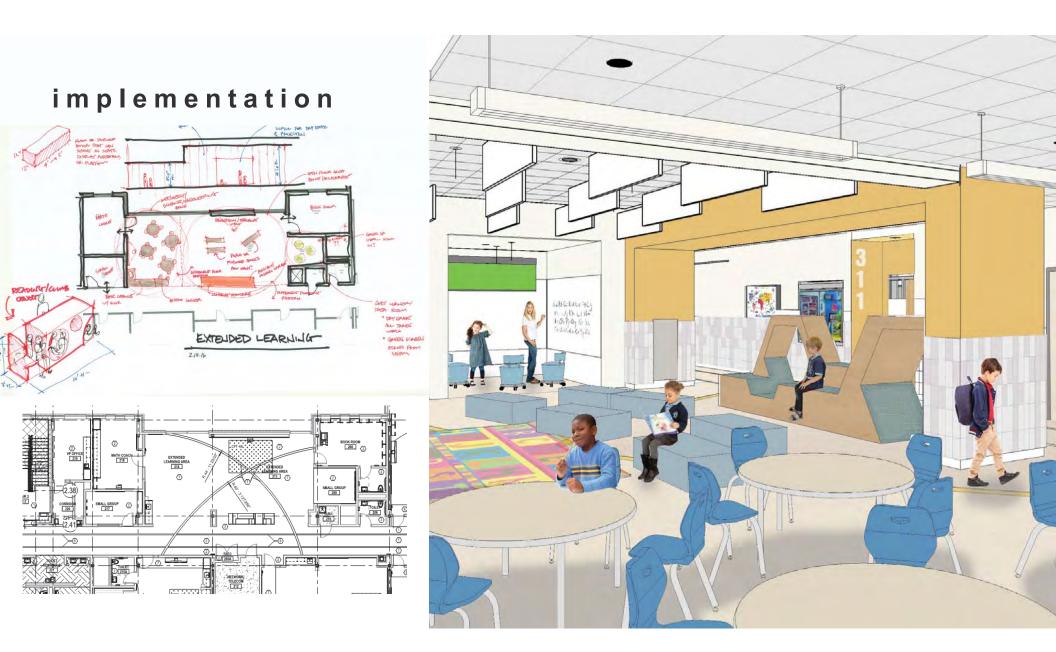

### ADDITION/ RENOVATION METHODS

- modulars
- swing space off site
- summer /off hours construction
- phased occupied construction

phase 1 enabling site work

phase 1

phase 2

phase 3

balmer school site