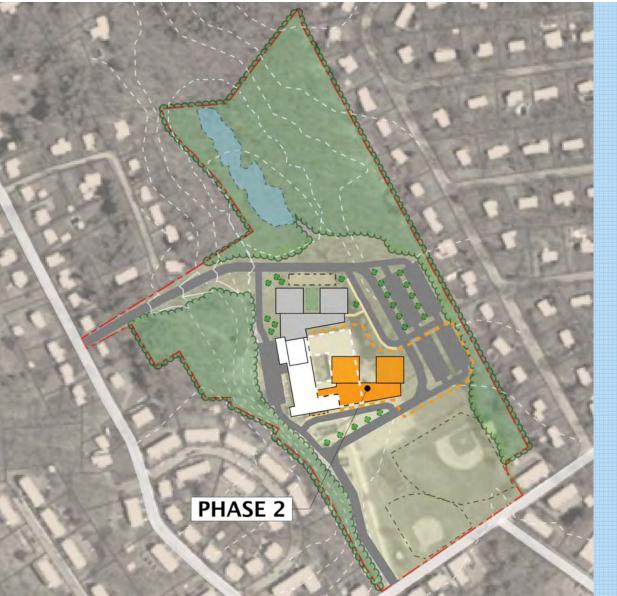

### ADDITION/ RENOVATION METHODS

- modulars
- swing space off site
- summer /off hours construction
- phased occupied construction

phase 1 enabling site work

phase 1

phase 2

phase 3

balmer school site