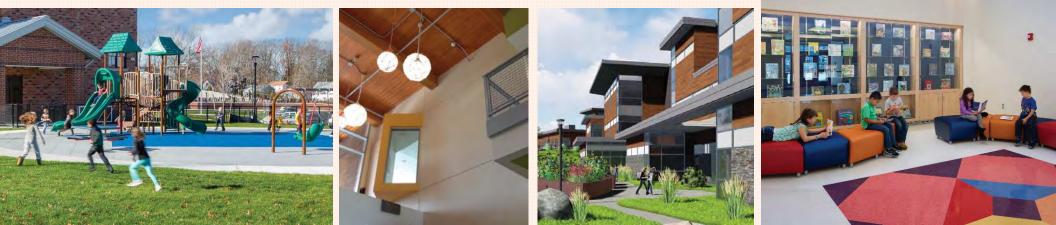

#### • SCHOOL

- Wing (school within a school)
  - small learning communities
    - educational space
      - learning site

#### small learning communities: neighborhood