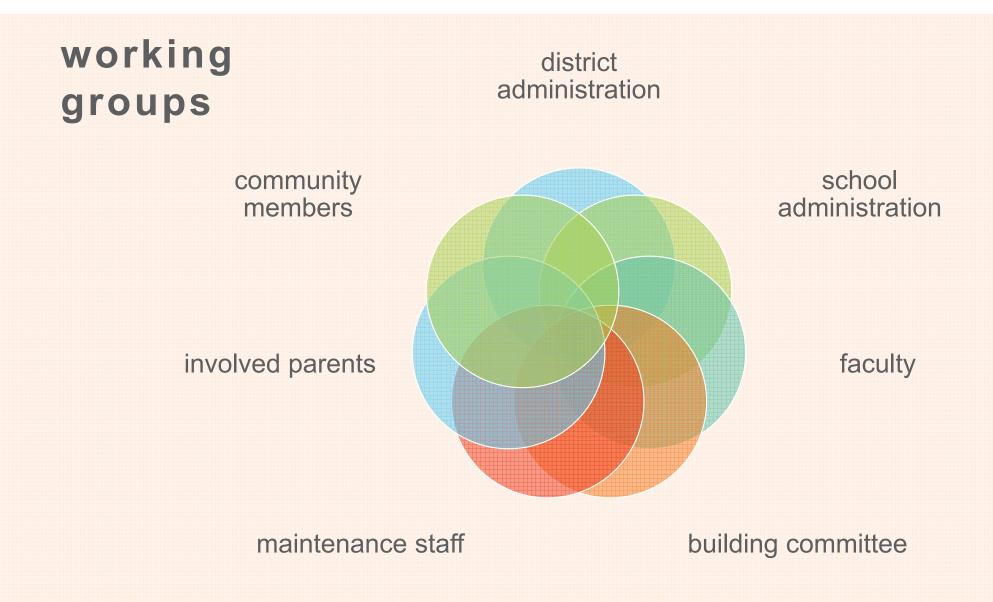

#### design from the inside out

four-way approach working groups social media user dialogue public forums OMN JN CA

minolto

P

🖞 132 likes 🙎 1,302 visits

Photos

🖬 Like 🍌 Share

user dialogue: students teachers administrators staff