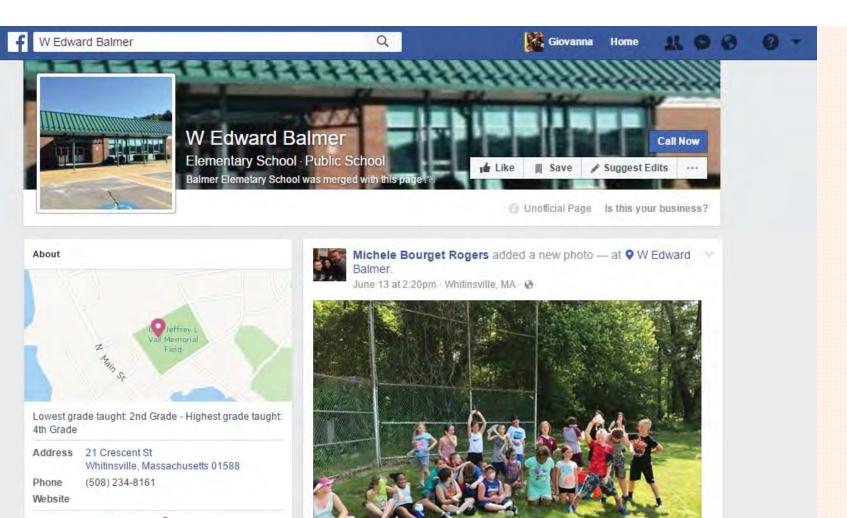

#### design from the inside out

four-way approach working groups social media user dialogue public forums OMN JN CA

minolto

P

🖞 132 likes 🙎 1,302 visits

Photos

🖬 Like 🍌 Share

user dialogue: students teachers administrators staff