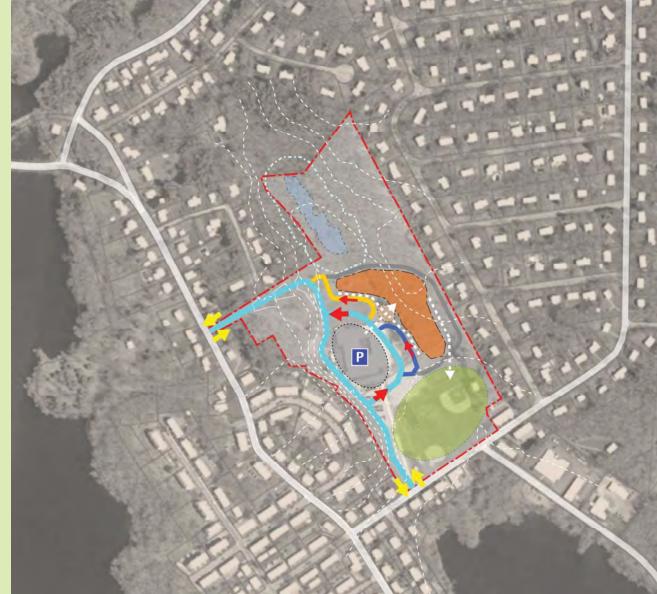

#### listen, translate

site analysis addition/renovation new construction

PTONS

wetland steep slopes .02% flood zone

buildable area

solar access shading

site access roads and traffic

site circulation