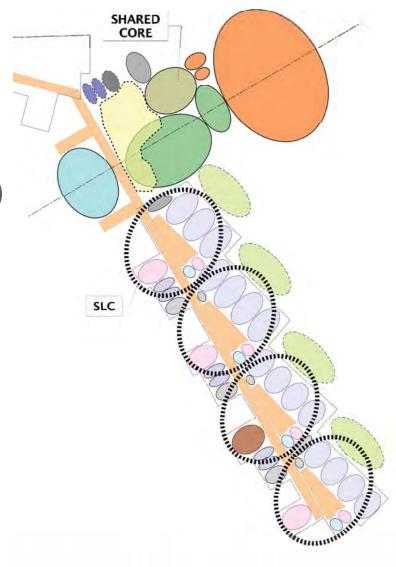

#### • SCHOOL

- Wing (school within a school)
  - small learning communities
    - educational space
      - learning site

#### small learning communities: neighborhood