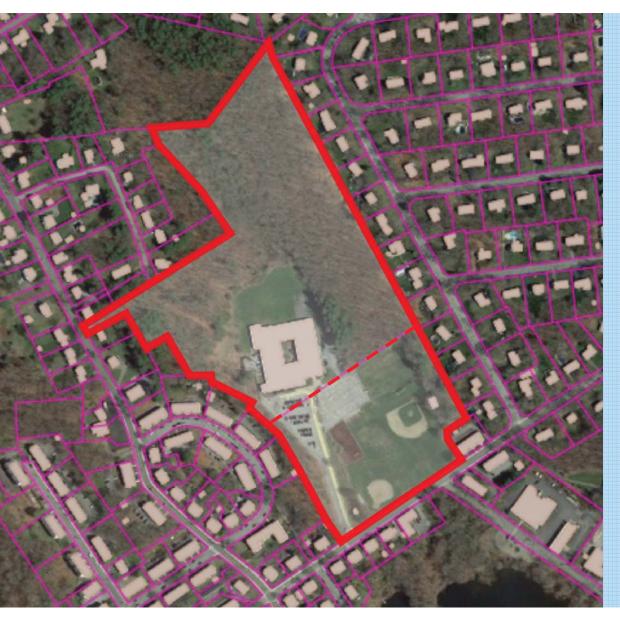

#### listen, translate

site analysis addition/renovation new construction

PTONS

wetland steep slopes .02% flood zone

buildable area

solar access shading

site access roads and traffic

site circulation