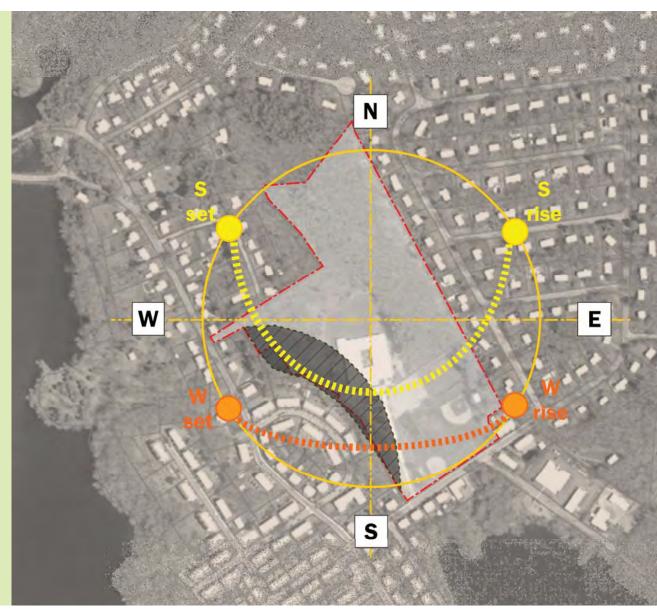

#### listen, translate

site analysis addition/renovation new construction

PTONS

wetland steep slopes .02% flood zone

buildable area

solar access shading

site access roads and traffic

site circulation