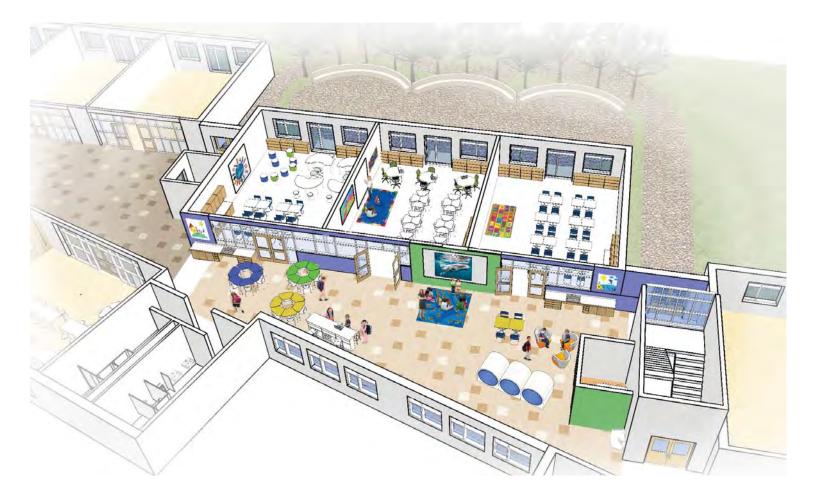

e analysis addition/renovation new construction

PTONS





wetland steep slopes .02% flood zone



buildable area



solar access shading



site access roads and traffic



site circulation



### ADDITION/ RENOVATION METHODS

- modulars
- swing space off site
- summer /off hours construction
- phased occupied construction



phase 1 enabling site work



phase 1



phase 2



phase 3



balmer school site

#### SEAMLESS INTEGRATION

1202

ACCESSIBILITY HEALTH, SAFETY & WELFARE BUILDING ENVELOPE STRUCTURAL MECHANICAL ELECTRICAL PLUMBING FIRE PROTECTION TECHNOLOGY





#### NEW CONSTRUCTION OPTION

balmer school site



### NEW CONSTRUCTION OPTION

school site



#### • SCHOOL

- Wing (school within a school)
  - small learning communities
    - educational space
      - learning site





#### small learning communities: neighborhood



#### design from the inside out





four-way approach working groups social media user dialogue public forums OMN JN CA

minolto







P



🖞 132 likes 🙎 1,302 visits

Photos

🖬 Like 🍌 Share



user dialogue: students teachers administrators staff