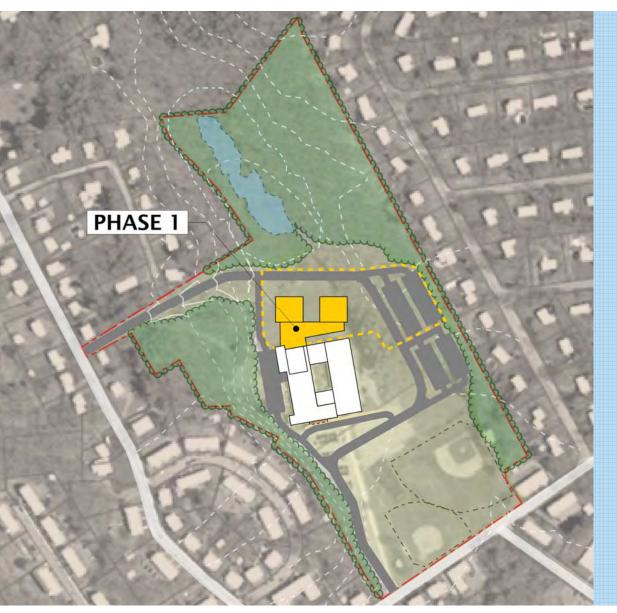

### ADDITION/ RENOVATION METHODS

- modulars
- swing space off site
- summer /off hours construction
- phased occupied construction

phase 1 enabling site work

phase 1

phase 2

phase 3

balmer school site