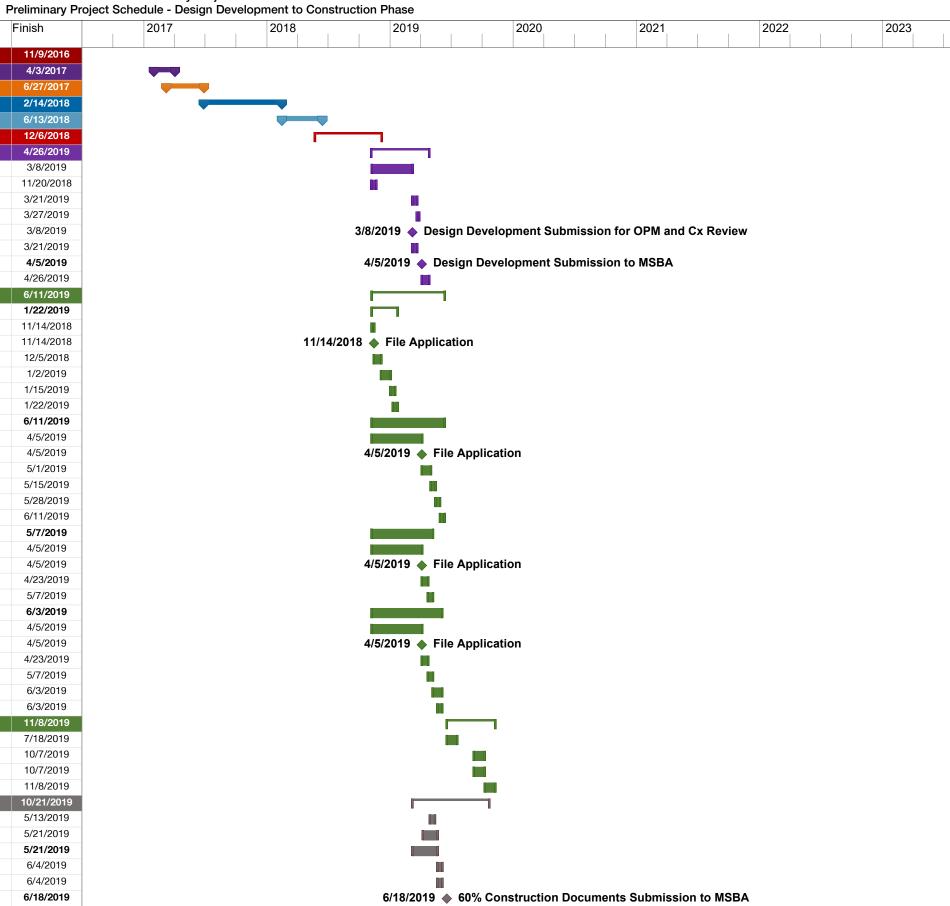

November 26, 2018

W. Edward Balmer Elementary School Feasibility Study

PROJECT MANAGEMENT

SMMA

Preliminary Project Schedule

| _  |                                                                        |          | I=         | Preliminary F |
|----|------------------------------------------------------------------------|----------|------------|---------------|
| D  | Task Name                                                              | Duration | Start      | Finish        |
| 1  | MSBA PREREQUISITES                                                     | 431 days | 3/9/2015   | 11/9/2016     |
| 4  | RETAIN OPM                                                             | 45 days  | 1/30/2017  | 4/3/2017      |
| 10 | RETAIN DESIGNER                                                        | 80 days  | 3/8/2017   | 6/27/2017     |
| 20 | FEASIBILITY STUDY (FS)                                                 | 161 days | 6/27/2017  | 2/14/2018     |
| 35 | SCHEMATIC DESIGN (SD)                                                  | 86 days  | 2/14/2018  | 6/13/2018     |
| 42 | PROJECT SCOPE AND BUDGET                                               | 139 days | 5/23/2018  | 12/6/2018     |
| 49 | DESIGN DEVELOPMENT                                                     | 121 days | 11/6/2018  | 4/26/2019     |
| 50 | Develop Design Development Documents to Estimator                      | 84 days  | 11/8/2018  | 3/8/2019      |
| 51 | LEED-S Registration                                                    | 11 days  | 11/6/2018  | 11/20/2018    |
| 52 | Design Development Cost Estimate                                       | 10 days  | 3/8/2019   | 3/21/2019     |
| 53 | Value Engineering                                                      | 5 days   | 3/21/2019  | 3/27/2019     |
| 54 | Design Development Submission for OPM and Cx Review                    | 0 days   | 3/8/2019   | 3/8/2019      |
| 55 | OPM and Cx Review                                                      | 10 days  | 3/8/2019   | 3/21/2019     |
| 56 | Design Development Submission to MSBA                                  | 0 days   | 4/5/2019   | 4/5/2019      |
| 57 | MSBA Comments                                                          | 16 days  | 4/5/2019   | 4/26/2019     |
| 58 | SITE PERMITTING                                                        | 152 days | 11/7/2018  | 6/11/2019     |
| 59 | Northbridge Conservation Commission - ANRAD                            | 52 days  | 11/7/2018  | 1/22/2019     |
| 60 | Prepare Application Documents                                          | 6 days   | 11/7/2018  | 11/14/2018    |
| 61 | File Application                                                       | 0 days   | 11/14/2018 | 11/14/2018    |
| 62 | Hearings                                                               | 15 days  | 11/14/2018 | 12/5/2018     |
| 63 | Conservation Commission Decision                                       | 19 days  | 12/5/2018  | 1/2/2019      |
| 64 | Appeal Period                                                          | 10 days  | 1/2/2019   | 1/15/2019     |
| 65 | File at Registry                                                       | 10 days  | 1/9/2019   | 1/22/2019     |
| 66 | Northbridge Conservation Commission - NOI                              | 152 days | 11/7/2018  | 6/11/2019     |
| 67 | Prepare Application Documents                                          | 105 days | 11/7/2018  | 4/5/2019      |
| 68 | File Application                                                       | 0 days   | 4/5/2019   | 4/5/2019      |
| 69 | Hearings                                                               | 19 days  | 4/5/2019   | 5/1/2019      |
| 70 | Conservation Commission Issue Order of Conditions                      | 11 days  | 5/1/2019   | 5/15/2019     |
| 71 | Appeal Period                                                          | 10 days  | 5/15/2019  | 5/28/2019     |
| 72 | File at Registry                                                       | 10 days  | 5/29/2019  | 6/11/2019     |
| 73 | Northbridge Planning Board - Site Plan Approval                        | 127 days | 11/7/2018  | 5/7/2019      |
| 74 | Prepare Application Documents                                          | 105 days | 11/7/2018  | 4/5/2019      |
| 75 | File Application                                                       | 0 days   | 4/5/2019   | 4/5/2019      |
| 76 | Hearings                                                               | 13 days  | 4/5/2019   | 4/23/2019     |
| 77 | Planning Board Issues Site Plan Approval                               | 11 days  | 4/23/2019  | 5/7/2019      |
| 78 | Northbridge Planning Board Special Permit - Parking and Loading Waiver | 146 days | 11/7/2018  | 6/3/2019      |
| 79 | Prepare Application Documents                                          | 105 days | 11/7/2018  | 4/5/2019      |
| 80 | File Application                                                       | 0 days   | 4/5/2019   | 4/5/2019      |
| 81 | Hearings                                                               | 13 days  | 4/5/2019   | 4/23/2019     |
| 82 | Planning Board Decision                                                | 11 days  | 4/23/2019  | 5/7/2019      |
| 83 | Appeal Period                                                          | 20 days  | 5/7/2019   | 6/3/2019      |
| 84 | File at Registry                                                       | 10 days  | 5/21/2019  | 6/3/2019      |
| 85 | BUILDING PERMITTING                                                    | 102 days | 6/18/2019  | 11/8/2019     |
| 86 | Site Enabling and Preparation Package Permit                           | 22 days  | 6/18/2019  | 7/18/2019     |
| 87 | Foundation Permit                                                      | 22 days  | 9/6/2019   | 10/7/2019     |
| 88 | Structure Permit                                                       | 22 days  | 9/6/2019   | 10/7/2019     |
| 89 | Building Permit                                                        | 23 days  | 10/9/2019  | 11/8/2019     |
| 90 | CONSTRUCTION DOCUMENTS                                                 | 160 days | 3/8/2019   | 10/21/2019    |
| 91 | Incorporate MSBA DD Comments                                           | 11 days  | 4/29/2019  | 5/13/2019     |
| 92 | Develop 60% Contract Documents to Estimator                            | 32 days  | 4/8/2019   | 5/21/2019     |
| 93 | Early Site Enabling, and Preparation Package No. 1                     | 53 days  | 3/8/2019   | 5/21/2019     |
| 94 | OPM and Cx Review                                                      | 11 days  | 5/21/2019  | 6/4/2019      |
| 95 | 60% Construction Documents Cost Estimate                               | 11 days  | 5/21/2019  | 6/4/2019      |
| 96 | 60% Construction Documents Submission to MSBA                          | 0 days   | 6/18/2019  | 6/18/2019     |

November 26, 2018

W. Edward Balmer Elementary School Feasibility Study

PROJECT MANAGEMENT

SMMA

Preliminary Project Schedule

Preliminary Project Schedule - Design Development to Construction Phase

November 26, 2018