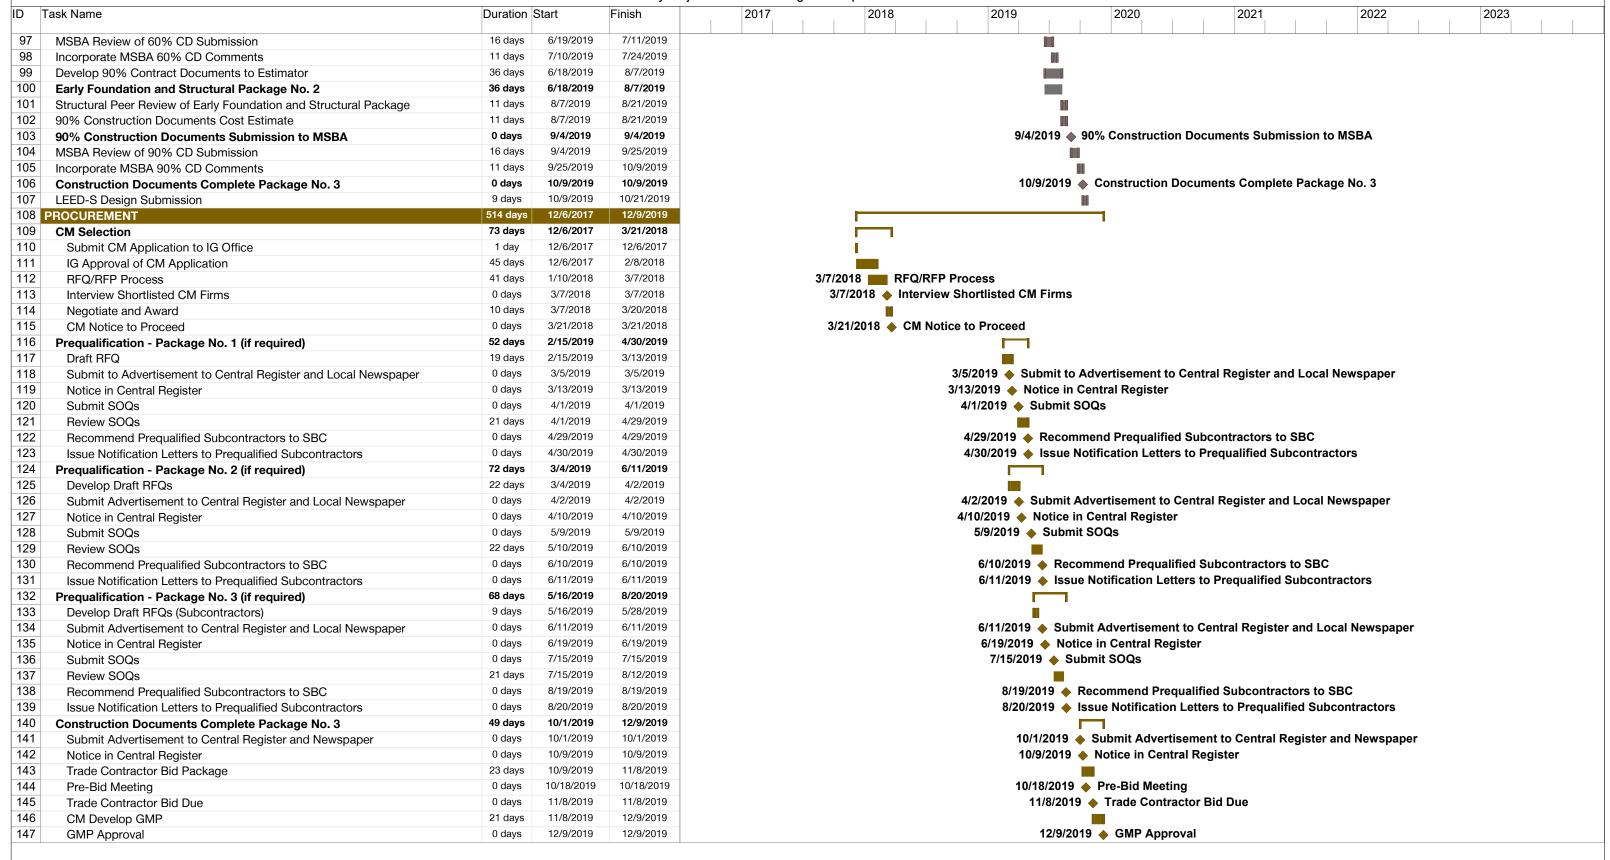

Feasibility Study
Preliminary Project Schedule

PROJECT MANAGEMENT SMVA

12/20/2021 ♦ Substantial Completion - Phase 3 "Demolit

| Task Name                                                                                                                                                                                                                                                                                                                                                                                                                                                                                                                                                                                                                                                                                                                                                                                                                                                                                                                                                                                                                                                                                                                                                                                                                                                                                                                                                                                                                                                                                                                                                                                                                                                                                                                                                                                                                                                                                                                                                                                                                                                                                                                     | Preliminary Project Schedule - Design Development to Construction Phase |                                                          |                |        |            |      |      |                  |                          |                  |                           |                                     |
|-------------------------------------------------------------------------------------------------------------------------------------------------------------------------------------------------------------------------------------------------------------------------------------------------------------------------------------------------------------------------------------------------------------------------------------------------------------------------------------------------------------------------------------------------------------------------------------------------------------------------------------------------------------------------------------------------------------------------------------------------------------------------------------------------------------------------------------------------------------------------------------------------------------------------------------------------------------------------------------------------------------------------------------------------------------------------------------------------------------------------------------------------------------------------------------------------------------------------------------------------------------------------------------------------------------------------------------------------------------------------------------------------------------------------------------------------------------------------------------------------------------------------------------------------------------------------------------------------------------------------------------------------------------------------------------------------------------------------------------------------------------------------------------------------------------------------------------------------------------------------------------------------------------------------------------------------------------------------------------------------------------------------------------------------------------------------------------------------------------------------------|-------------------------------------------------------------------------|----------------------------------------------------------|----------------|--------|------------|------|------|------------------|--------------------------|------------------|---------------------------|-------------------------------------|
| Early Site Package No. 1                                                                                                                                                                                                                                                                                                                                                                                                                                                                                                                                                                                                                                                                                                                                                                                                                                                                                                                                                                                                                                                                                                                                                                                                                                                                                                                                                                                                                                                                                                                                                                                                                                                                                                                                                                                                                                                                                                                                                                                                                                                                                                      | ID                                                                      | Task Name                                                | Duration Start |        | Finish     | 2017 | 2018 | 2019             | 2020                     | 2021             | 2022                      | 2023                                |
| 150   CM Bid Early Site Enabling and Preparation Package GMP   6 days   6/10/2019   6/17/2019   6/17/2019   6/17/2019   6/17/2019   6/17/2019   6/17/2019   6/17/2019   6/17/2019   6/17/2019   6/17/2019   6/17/2019   6/17/2019   6/17/2019   6/17/2019   6/17/2019   6/17/2019   6/17/2019   6/17/2019   6/17/2019   6/24/2019   6/24/2019   6/24/2019   6/24/2019   6/24/2019   6/24/2019   6/24/2019   6/24/2019   6/24/2019   6/24/2019   6/24/2019   6/24/2019   6/24/2019   6/24/2019   6/24/2019   6/24/2019   6/24/2019   6/24/2019   6/24/2019   6/24/2019   6/24/2019   6/24/2019   6/24/2019   6/24/2019   6/24/2019   6/24/2019   6/24/2019   6/24/2019   6/24/2019   6/24/2019   6/24/2019   6/24/2019   6/24/2019   6/24/2019   6/24/2019   6/24/2019   6/24/2019   6/24/2019   6/24/2019   6/24/2019   6/24/2019   6/24/2019   6/24/2019   6/24/2019   6/24/2019   6/24/2019   6/24/2019   6/24/2019   6/24/2019   6/24/2019   6/24/2019   6/24/2019   6/24/2019   6/24/2019   6/24/2019   6/24/2019   6/24/2019   6/24/2019   6/24/2019   6/24/2019   6/24/2019   6/24/2019   6/24/2019   6/24/2019   6/24/2019   6/24/2019   6/24/2019   6/24/2019   6/24/2019   6/24/2019   6/24/2019   6/24/2019   6/24/2019   6/24/2019   6/24/2019   6/24/2019   6/24/2019   6/24/2019   6/24/2019   6/24/2019   6/24/2019   6/24/2019   6/24/2019   6/24/2019   6/24/2019   6/24/2019   6/24/2019   6/24/2019   6/24/2019   6/24/2019   6/24/2019   6/24/2019   6/24/2019   6/24/2019   6/24/2019   6/24/2019   6/24/2019   6/24/2019   6/24/2019   6/24/2019   6/24/2019   6/24/2019   6/24/2019   6/24/2019   6/24/2019   6/24/2019   6/24/2019   6/24/2019   6/24/2019   6/24/2019   6/24/2019   6/24/2019   6/24/2019   6/24/2019   6/24/2019   6/24/2019   6/24/2019   6/24/2019   6/24/2019   6/24/2019   6/24/2019   6/24/2019   6/24/2019   6/24/2019   6/24/2019   6/24/2019   6/24/2019   6/24/2019   6/24/2019   6/24/2019   6/24/2019   6/24/2019   6/24/2019   6/24/2019   6/24/2019   6/24/2019   6/24/2019   6/24/2019   6/24/2019   6/24/2019   6/24/2019   6/24/2019   6/24/2019   6/24/2019   6/2   | 148                                                                     | EARLY PACKAGES PROCUREMENT                               | 77 days 5/21   | /2019  | 9/9/2019   |      |      |                  |                          |                  |                           |                                     |
| 151   Develop Early Site Enabling and Preparation Package GMP   6 days   6/10/2019   6/17/2019   6/17/2019   6/17/2019   6/17/2019   6/17/2019   6/17/2019   6/17/2019   6/17/2019   6/17/2019   6/17/2019   6/17/2019   6/17/2019   6/17/2019   6/17/2019   6/17/2019   6/17/2019   6/17/2019   6/17/2019   6/17/2019   6/17/2019   6/17/2019   6/17/2019   6/17/2019   6/17/2019   6/17/2019   6/17/2019   6/17/2019   6/17/2019   6/17/2019   6/17/2019   6/17/2019   6/17/2019   6/17/2019   6/17/2019   6/17/2019   6/17/2019   6/17/2019   6/17/2019   6/17/2019   6/17/2019   6/17/2019   6/17/2019   6/17/2019   6/17/2019   6/17/2019   6/17/2019   6/17/2019   6/17/2019   6/17/2019   6/17/2019   6/17/2019   6/17/2019   6/17/2019   6/17/2019   6/17/2019   6/17/2019   6/17/2019   6/17/2019   6/17/2019   6/17/2019   6/17/2019   6/17/2019   6/17/2019   6/17/2019   6/17/2019   6/17/2019   6/17/2019   6/17/2019   6/17/2019   6/17/2019   6/17/2019   6/17/2019   6/17/2019   6/17/2019   6/17/2019   6/17/2019   6/17/2019   6/17/2019   6/17/2019   6/17/2019   6/17/2019   6/17/2019   6/17/2019   6/17/2019   6/17/2019   6/17/2019   6/17/2019   6/17/2019   6/17/2019   6/17/2019   6/17/2019   6/17/2019   6/17/2019   6/17/2019   6/17/2019   6/17/2019   6/17/2019   6/17/2019   6/17/2019   6/17/2019   6/17/2019   6/17/2019   6/17/2019   6/17/2019   6/17/2019   6/17/2019   6/17/2019   6/17/2019   6/17/2019   6/17/2019   6/17/2019   6/17/2019   6/17/2019   6/17/2019   6/17/2019   6/17/2019   6/17/2019   6/17/2019   6/17/2019   6/17/2019   6/17/2019   6/17/2019   6/17/2019   6/17/2019   6/17/2019   6/17/2019   6/17/2019   6/17/2019   6/17/2019   6/17/2019   6/17/2019   6/17/2019   6/17/2019   6/17/2019   6/17/2019   6/17/2019   6/17/2019   6/17/2019   6/17/2019   6/17/2019   6/17/2019   6/17/2019   6/17/2019   6/17/2019   6/17/2019   6/17/2019   6/17/2019   6/17/2019   6/17/2019   6/17/2019   6/17/2019   6/17/2019   6/17/2019   6/17/2019   6/17/2019   6/17/2019   6/17/2019   6/17/2019   6/17/2019   6/17/2019   6/17/2019   6/17/2019   6/17/2019   6/   | 149                                                                     | Early Site Package No. 1                                 | 24 days 5/21   | /2019  | 6/24/2019  |      |      |                  |                          |                  |                           |                                     |
| 152 Award Early Site Enabling and Preparation Package GMP 153 Early Foundation and Structural Package No. 2 25 days 87/2019 9/9/2019 154 CM Bid Early Foundation and Structure Package GMP 155 Develop Early Foundation and Structure Package GMP 156 Award Early Foundation and Structure Package GMP 157 CONSTRUCTION 158 Notice to Proceed 159 Site Mobilization 150 Substantial Completion - Phase 1 "Enabling Work" 151 Completion - Phase 2 "Building Construction" 151 Completion, Closeout and Commissioning 152 Award Early Site Enabling and Preparation Package GMP 153 Early Foundation and Structural Package No. 2 154 CM Bid Early Foundation and Structure Package GMP 155 Develop Early Foundation and Structure Package GMP 156 Award Early Foundation and Structure Package GMP 157 CONSTRUCTION 158 Notice to Proceed 159 Site Mobilization 160 Substantial Completion - Phase 1 "Enabling Work" 161 Substantial Completion - Phase 2 "Building Construction" 161 Substantial Completion - Phase 2 "Building Construction" 162 Final Completion, Closeout and Commissioning 163 FEF/Technology Installation 164 Teacher/Staff Move-In 165 Occupancy 165 Occupancy 166 Occupancy 167 Occupancy 168 Size Mobilization 169 Award Early Site Enabling and Preparation Package GMP 169 9/9/2019 Award Early Site Enabling and Preparation Package GMP 169 9/9/2019 Package No. 2 169 9/9/2019 Award Early Site Enabling and Preparation Package ON. 2 160 Substantial Completion and Structural Package No. 2 160 Substantial Completion and Structural Package No. 2 161 Substantial Completion - Phase 1 "Enabling Work" 162 Final Completion - Phase 2 "Building Construction" 163 FEF/Technology Installation 164 Teacher/Staff Move-In 165 Occupancy 165 Occupancy 166 Occupancy 167 Occupancy 167 Occupancy 167 Occupancy 167 Occupancy 168 Occupancy 169 Occupancy 169 Occupancy 1723/2019 Award Early Site Enabling and Preparation Package No. 2 169 Occupancy 1724/2019 Award Early Site Enabling and Preparation Package On. 2 1724/2019 Award Early Site Enabling and Preparation Package On. 2 17 | 150                                                                     | CM Bid Early Site Enabling and Preparation Package       | 15 days 5/21   | /2019  | 6/10/2019  |      |      |                  |                          |                  |                           |                                     |
| 153   Early Foundation and Structural Package No. 2   22 days   8/7/2019   9/9/2019   9/9/2019   Early Foundation and Structural Package No. 2   14 days   877/2019   8/26/2019   8/26/2019   155   Develop Early Foundation and Structure Package GMP   6 days   8/26/2019   9/9/2019   9/9/2019   9/9/2019   9/9/2019   9/9/2019   9/9/2019   9/9/2019   9/9/2019   9/9/2019   9/9/2019   9/9/2019   9/9/2019   9/9/2019   9/9/2019   9/9/2019   9/9/2019   9/9/2019   9/9/2019   9/9/2019   9/9/2019   9/9/2019   9/9/2019   9/9/2019   9/9/2019   9/9/2019   9/9/2019   9/9/2019   9/9/2019   9/9/2019   9/9/2019   9/9/2019   9/9/2019   9/9/2019   9/9/2019   9/9/2019   9/9/2019   9/9/2019   9/9/2019   9/9/2019   9/9/2019   9/9/2019   9/9/2019   9/9/2019   9/9/2019   9/9/2019   9/9/2019   9/9/2019   9/9/2019   9/9/2019   9/9/2019   9/9/2019   9/9/2019   9/9/2019   9/9/2019   9/9/2019   9/9/2019   9/9/2019   9/9/2019   9/9/2019   9/9/2019   9/9/2019   9/9/2019   9/9/2019   9/9/2019   9/9/2019   9/9/2019   9/9/2019   9/9/2019   9/9/2019   9/9/2019   9/9/2019   9/9/2019   9/9/2019   9/9/2019   9/9/2019   9/9/2019   9/9/2019   9/9/2019   9/9/2019   9/9/2019   9/9/2019   9/9/2019   9/9/2019   9/9/2019   9/9/2019   9/9/2019   9/9/2019   9/9/2019   9/9/2019   9/9/2019   9/9/2019   9/9/2019   9/9/2019   9/9/2019   9/9/2019   9/9/2019   9/9/2019   9/9/2019   9/9/2019   9/9/2019   9/9/2019   9/9/2019   9/9/2019   9/9/2019   9/9/2019   9/9/2019   9/9/2019   9/9/2019   9/9/2019   9/9/2019   9/9/2019   9/9/2019   9/9/2019   9/9/2019   9/9/2019   9/9/2019   9/9/2019   9/9/2019   9/9/2019   9/9/2019   9/9/2019   9/9/2019   9/9/2019   9/9/2019   9/9/2019   9/9/2019   9/9/2019   9/9/2019   9/9/2019   9/9/2019   9/9/2019   9/9/2019   9/9/2019   9/9/2019   9/9/2019   9/9/2019   9/9/2019   9/9/2019   9/9/2019   9/9/2019   9/9/2019   9/9/2019   9/9/2019   9/9/2019   9/9/2019   9/9/2019   9/9/2019   9/9/2019   9/9/2019   9/9/2019   9/9/2019   9/9/2019   9/9/2019   9/9/2019   9/9/2019   9/9/2019   9/9/2019   9/9/2019   9/9/2019   9/9/2019   9/9/2019   9/   | 151                                                                     | Develop Early Site Enabling and Preparation Package GMP  | 6 days 6/10    | )/2019 | 6/17/2019  |      |      | 6/17/2019 Devel  | lop Early Site Enabling  | and Preparation  | n Package GMP             |                                     |
| 154 CM Bid Early Foundation and Structure Package MP 155 Develop Early Foundation and Structure Package GMP 156 Award Early Foundation and Structure Package GMP 157 CONSTRUCTION 158 Notice to Proceed 159 Site Mobilization 160 Substantial Completion - Phase 1 "Enabling Work" 161 Substantial Completion - Phase 2 "Building Construction" 162 Final Completion, Closeout and Commissioning 163 FFE/Technology Installation 164 Teacher/Staff Move-In 165 Occupancy 184 days 8/30/2021 8/30/2021 185 Occupancy 186 Notice to Proceed 197/23/2019 ◆ Award Early Foundation and Structure Package GMP 19/9/2019 ◆ Award Early Foundation and Structure Package GMP 19/9/2019 ◆ Award Early Foundation and Structure Package GMP 19/9/2019 ◆ Award Early Foundation and Structure Package GMP 19/9/2019 ◆ Award Early Foundation and Structure Package GMP 17/23/2019 ◆ Notice to Proceed 187/23/2019 ◆ Site Mobilization 187/23/2019 ◆ Site Mobilization 188/26/2019 / 7/23/2019 187/23/2019 ◆ Substantial Completion - Phase 1 "Enabling Work" 188/2019                                                                                                                                                                                                                                                                                                                                                                                                                                                                                                                                                                                                                                                                                                                                                                                                                                                                                                                                                                                                                                                                   | 152                                                                     | Award Early Site Enabling and Preparation Package GMP    | 0 days 6/24    | 1/2019 | 6/24/2019  |      |      | 6/24/2019 🔷 Awar | rd Early Site Enabling a | ind Preparation  | Package GMP               |                                     |
| Develop Early Foundation and Structure Package GMP                                                                                                                                                                                                                                                                                                                                                                                                                                                                                                                                                                                                                                                                                                                                                                                                                                                                                                                                                                                                                                                                                                                                                                                                                                                                                                                                                                                                                                                                                                                                                                                                                                                                                                                                                                                                                                                                                                                                                                                                                                                                            | 153                                                                     | Early Foundation and Structural Package No. 2            | 22 days 8/7/   | /2019  | 9/9/2019   |      |      | 9/9/2019         | Early Foundation and     | Structural Pack  | age No. 2                 |                                     |
| Substantial Completion - Phase 1 "Enabling Work"   Substantial Completion - Phase 2 "Building Construction"   34 days 6/15/2021   6/15/2021   6/15/2021   6/15/2021   6/15/2021   6/15/2021   6/15/2021   6/15/2021   6/15/2021   6/15/2021   6/15/2021   6/15/2021   6/15/2021   6/15/2021   6/15/2021   6/15/2021   6/15/2021   6/15/2021   6/15/2021   6/15/2021   6/15/2021   6/15/2021   6/15/2021   6/15/2021   6/15/2021   6/15/2021   6/15/2021   6/15/2021   6/15/2021   6/15/2021   6/15/2021   6/15/2021   6/15/2021   6/15/2021   6/15/2021   6/15/2021   6/15/2021   6/15/2021   6/15/2021   6/15/2021   6/15/2021   6/15/2021   6/15/2021   6/15/2021   6/15/2021   6/15/2021   6/15/2021   6/15/2021   6/15/2021   6/15/2021   6/15/2021   6/15/2021   6/15/2021   6/15/2021   6/15/2021   6/15/2021   6/15/2021   6/15/2021   6/15/2021   6/15/2021   6/15/2021   6/15/2021   6/15/2021   6/15/2021   6/15/2021   6/15/2021   6/15/2021   6/15/2021   6/15/2021   6/15/2021   6/15/2021   6/15/2021   6/15/2021   6/15/2021   6/15/2021   6/15/2021   6/15/2021   6/15/2021   6/15/2021   6/15/2021   6/15/2021   6/15/2021   6/15/2021   6/15/2021   6/15/2021   6/15/2021   6/15/2021   6/15/2021   6/15/2021   6/15/2021   6/15/2021   6/15/2021   6/15/2021   6/15/2021   6/15/2021   6/15/2021   6/15/2021   6/15/2021   6/15/2021   6/15/2021   6/15/2021   6/15/2021   6/15/2021   6/15/2021   6/15/2021   6/15/2021   6/15/2021   6/15/2021   6/15/2021   6/15/2021   6/15/2021   6/15/2021   6/15/2021   6/15/2021   6/15/2021   6/15/2021   6/15/2021   6/15/2021   6/15/2021   6/15/2021   6/15/2021   6/15/2021   6/15/2021   6/15/2021   6/15/2021   6/15/2021   6/15/2021   6/15/2021   6/15/2021   6/15/2021   6/15/2021   6/15/2021   6/15/2021   6/15/2021   6/15/2021   6/15/2021   6/15/2021   6/15/2021   6/15/2021   6/15/2021   6/15/2021   6/15/2021   6/15/2021   6/15/2021   6/15/2021   6/15/2021   6/15/2021   6/15/2021   6/15/2021   6/15/2021   6/15/2021   6/15/2021   6/15/2021   6/15/2021   6/15/2021   6/15/2021   6/15/2021   6/15/2021   6/15/2021   6/15/2021   6/15/   | 154                                                                     | CM Bid Early Foundation and Structure Package            | 14 days 8/7/   | /2019  | 8/26/2019  |      |      |                  |                          |                  |                           |                                     |
| 157   CONSTRUCTION   665 days   7/23/2019   2/21/2022     158   Notice to Proceed   0 days   7/23/2019   7/23/2019   7/23/2019   7/23/2019   7/23/2019   7/23/2019   7/23/2019   7/23/2019   7/23/2019   7/23/2019   7/23/2019   7/23/2019   7/23/2019   7/23/2019   7/23/2019   7/23/2019   7/23/2019   7/23/2019   7/23/2019   7/23/2019   7/23/2019   7/23/2019   7/23/2019   7/23/2019   7/23/2019   7/23/2019   7/23/2019   7/23/2019   7/23/2019   7/23/2019   7/23/2019   7/23/2019   7/23/2019   7/23/2019   7/23/2019   7/23/2019   7/23/2019   7/23/2019   7/23/2019   7/23/2019   7/23/2019   7/23/2019   7/23/2019   7/23/2019   7/23/2019   7/23/2019   7/23/2019   7/23/2019   7/23/2019   7/23/2019   7/23/2019   7/23/2019   7/23/2019   7/23/2019   7/23/2019   7/23/2019   7/23/2019   7/23/2019   7/23/2019   7/23/2019   7/23/2019   7/23/2019   7/23/2019   7/23/2019   7/23/2019   7/23/2019   7/23/2019   7/23/2019   7/23/2019   7/23/2019   7/23/2019   7/23/2019   7/23/2019   7/23/2019   7/23/2019   7/23/2019   7/23/2019   7/23/2019   7/23/2019   7/23/2019   7/23/2019   7/23/2019   7/23/2019   7/23/2019   7/23/2019   7/23/2019   7/23/2019   7/23/2019   7/23/2019   7/23/2019   7/23/2019   7/23/2019   7/23/2019   7/23/2019   7/23/2019   7/23/2019   7/23/2019   7/23/2019   7/23/2019   7/23/2019   7/23/2019   7/23/2019   7/23/2019   7/23/2019   7/23/2019   7/23/2019   7/23/2019   7/23/2019   7/23/2019   7/23/2019   7/23/2019   7/23/2019   7/23/2019   7/23/2019   7/23/2019   7/23/2019   7/23/2019   7/23/2019   7/23/2019   7/23/2019   7/23/2019   7/23/2019   7/23/2019   7/23/2019   7/23/2019   7/23/2019   7/23/2019   7/23/2019   7/23/2019   7/23/2019   7/23/2019   7/23/2019   7/23/2019   7/23/2019   7/23/2019   7/23/2019   7/23/2019   7/23/2019   7/23/2019   7/23/2019   7/23/2019   7/23/2019   7/23/2019   7/23/2019   7/23/2019   7/23/2019   7/23/2019   7/23/2019   7/23/2019   7/23/2019   7/23/2019   7/23/2019   7/23/2019   7/23/2019   7/23/2019   7/23/2019   7/23/2019   7/23/2019   7/23/2019   7/23/2019   7/23/2019   7/23/2019   7/23/2   | 155                                                                     | Develop Early Foundation and Structure Package GMP       | 6 days 8/26    | 6/2019 | 9/3/2019   |      |      |                  |                          |                  |                           |                                     |
| 158   Notice to Proceed   0 days   7/23/2019   7/23/2019   9/3/2019   9/3/2019   9/3/2019   9/3/2019   9/3/2019   9/3/2019   9/3/2019   9/3/2019   9/3/2019   9/3/2019   9/3/2019   9/3/2019   9/3/2019   9/3/2019   9/3/2019   9/3/2019   9/3/2019   9/3/2019   9/3/2019   9/3/2019   9/3/2019   9/3/2019   9/3/2019   9/3/2019   9/3/2019   9/3/2019   9/3/2019   9/3/2019   9/3/2019   9/3/2019   9/3/2019   9/3/2019   9/3/2019   9/3/2019   9/3/2019   9/3/2019   9/3/2019   9/3/2019   9/3/2019   9/3/2019   9/3/2019   9/3/2019   9/3/2019   9/3/2019   9/3/2019   9/3/2019   9/3/2019   9/3/2019   9/3/2019   9/3/2019   9/3/2019   9/3/2019   9/3/2019   9/3/2019   9/3/2019   9/3/2019   9/3/2019   9/3/2019   9/3/2019   9/3/2019   9/3/2019   9/3/2019   9/3/2019   9/3/2019   9/3/2019   9/3/2019   9/3/2019   9/3/2019   9/3/2019   9/3/2019   9/3/2019   9/3/2019   9/3/2019   9/3/2019   9/3/2019   9/3/2019   9/3/2019   9/3/2019   9/3/2019   9/3/2019   9/3/2019   9/3/2019   9/3/2019   9/3/2019   9/3/2019   9/3/2019   9/3/2019   9/3/2019   9/3/2019   9/3/2019   9/3/2019   9/3/2019   9/3/2019   9/3/2019   9/3/2019   9/3/2019   9/3/2019   9/3/2019   9/3/2019   9/3/2019   9/3/2019   9/3/2019   9/3/2019   9/3/2019   9/3/2019   9/3/2019   9/3/2019   9/3/2019   9/3/2019   9/3/2019   9/3/2019   9/3/2019   9/3/2019   9/3/2019   9/3/2019   9/3/2019   9/3/2019   9/3/2019   9/3/2019   9/3/2019   9/3/2019   9/3/2019   9/3/2019   9/3/2019   9/3/2019   9/3/2019   9/3/2019   9/3/2019   9/3/2019   9/3/2019   9/3/2019   9/3/2019   9/3/2019   9/3/2019   9/3/2019   9/3/2019   9/3/2019   9/3/2019   9/3/2019   9/3/2019   9/3/2019   9/3/2019   9/3/2019   9/3/2019   9/3/2019   9/3/2019   9/3/2019   9/3/2019   9/3/2019   9/3/2019   9/3/2019   9/3/2019   9/3/2019   9/3/2019   9/3/2019   9/3/2019   9/3/2019   9/3/2019   9/3/2019   9/3/2019   9/3/2019   9/3/2019   9/3/2019   9/3/2019   9/3/2019   9/3/2019   9/3/2019   9/3/2019   9/3/2019   9/3/2019   9/3/2019   9/3/2019   9/3/2019   9/3/2019   9/3/2019   9/3/2019   9/3/2019   9/3/2019   9/3/2019   9/3/2019   9/3/   | 156                                                                     | Award Early Foundation and Structure Package GMP         | 0 days 9/9/    | /2019  | 9/9/2019   |      |      | 9/9/2019 🔷       | Award Early Foundation   | n and Structure  | Package GMP               |                                     |
| 159         Site Mobilization         0 days         9/3/2019         9/3/2019           160         Substantial Completion - Phase 1 "Enabling Work"         0 days         11/27/2019         11/27/2019         Substantial Completion - Phase 1 "Enabling Work"           161         Substantial Completion - Phase 2 "Building Construction"         0 days         6/15/2021         6/15/2021         6/15/2021         6/15/2021         6/15/2021         6/15/2021         6/15/2021         6/15/2021         7/30/2021         6/15/2021         6/15/2021         7/30/2021         6/15/2021         7/30/2021         6/15/2021         6/15/2021         7/30/2021         6/15/2021         6/15/2021         7/30/2021         6/15/2021         6/15/2021         7/30/2021         6/15/2021         6/15/2021         7/30/2021         6/15/2021         6/15/2021         7/30/2021         6/15/2021         7/30/2021         6/15/2021         7/30/2021         6/15/2021         6/15/2021         7/30/2021         6/15/2021         6/15/2021         7/30/2021         6/15/2021         6/15/2021         7/30/2021         6/15/2021         6/15/2021         7/30/2021         6/15/2021         6/15/2021         7/30/2021         6/15/2021         6/15/2021         6/15/2021         6/15/2021         7/30/2021         6/15/2021         6/15/2021         6/15/2021                                                                                                                                                                                                                                                                                                                                                                                                                                                                                                                                                                                                                                                                                                             | 157                                                                     | CONSTRUCTION                                             | 665 days 7/23  | 3/2019 | 2/21/2022  |      |      |                  |                          |                  |                           |                                     |
| 160 Substantial Completion - Phase 1 "Enabling Work"  161 Substantial Completion - Phase 2 "Building Construction"  162 Final Completion, Closeout and Commissioning  163 FFE/Technology Installation  164 Teacher/Staff Move-In  165 Occupancy  175 Odays  176 days  177 (30/2021                                                                                                                                                                                                                                                                                                                                                                                                                                                                                                                                                                                                                                                                                                                                                                                                                                                                                                                                                                                                                                                                                                                                                                                                                                                                                                                                                                                                                                                                                                                                                                                                                                                                                                                                                                                                                                            | 158                                                                     | Notice to Proceed                                        | 0 days 7/23    | 3/2019 | 7/23/2019  |      |      | 7/23/2019 🔷 Not  | tice to Proceed          |                  |                           |                                     |
| 161       Substantial Completion - Phase 2 "Building Construction"       0 days       6/15/2021       6/15/2021       6/15/2021       6/15/2021       5 ubstantial Completion - Phase 2 "Building Construction"         162       Final Completion, Closeout and Commissioning       34 days       6/15/2021       7/30/2021         163       FFE/Technology Installation       34 days       6/15/2021       7/30/2021         164       Teacher/Staff Move-In       21 days       8/2/2021       8/30/2021         165       Occupancy       0 days       8/30/2021       8/30/2021                                                                                                                                                                                                                                                                                                                                                                                                                                                                                                                                                                                                                                                                                                                                                                                                                                                                                                                                                                                                                                                                                                                                                                                                                                                                                                                                                                                                                                                                                                                                        | 159                                                                     | Site Mobilization                                        | 0 days 9/3/    | /2019  | 9/3/2019   |      |      | 9/3/2019 🔷 🤄     | Site Mobilization        |                  |                           |                                     |
| 162       Final Completion, Closeout and Commissioning       34 days       6/15/2021       7/30/2021         163       FFE/Technology Installation       34 days       6/15/2021       7/30/2021         164       Teacher/Staff Move-In       21 days       8/2/2021       8/30/2021         165       Occupancy       0 days       8/30/2021       8/30/2021                                                                                                                                                                                                                                                                                                                                                                                                                                                                                                                                                                                                                                                                                                                                                                                                                                                                                                                                                                                                                                                                                                                                                                                                                                                                                                                                                                                                                                                                                                                                                                                                                                                                                                                                                                | 160                                                                     | Substantial Completion - Phase 1 "Enabling Work"         | 0 days 11/27   | 7/2019 | 11/27/2019 |      |      | 11/27/2019       | 9 🔷 Substantial Comp     | letion - Phase 1 | "Enabling Work"           |                                     |
| 163       FFE/Technology Installation       34 days       6/15/2021       7/30/2021         164       Teacher/Staff Move-In       21 days       8/2/2021       8/30/2021         165       Occupancy       0 days       8/30/2021       8/30/2021                                                                                                                                                                                                                                                                                                                                                                                                                                                                                                                                                                                                                                                                                                                                                                                                                                                                                                                                                                                                                                                                                                                                                                                                                                                                                                                                                                                                                                                                                                                                                                                                                                                                                                                                                                                                                                                                             | 161                                                                     | Substantial Completion - Phase 2 "Building Construction" | 0 days 6/15    | 5/2021 | 6/15/2021  |      |      |                  |                          | 6/15/2021 🔷      | <b>Substantial Comple</b> | etion - Phase 2 "Building Construct |
| 164       Teacher/Staff Move-In       21 days       8/2/2021       8/30/2021         165       Occupancy       0 days       8/30/2021       8/30/2021                                                                                                                                                                                                                                                                                                                                                                                                                                                                                                                                                                                                                                                                                                                                                                                                                                                                                                                                                                                                                                                                                                                                                                                                                                                                                                                                                                                                                                                                                                                                                                                                                                                                                                                                                                                                                                                                                                                                                                         | 162                                                                     | Final Completion, Closeout and Commissioning             | 34 days 6/15   | 5/2021 | 7/30/2021  |      |      |                  |                          |                  |                           |                                     |
| 165 Occupancy 0 days 8/30/2021 ♦ Occupancy                                                                                                                                                                                                                                                                                                                                                                                                                                                                                                                                                                                                                                                                                                                                                                                                                                                                                                                                                                                                                                                                                                                                                                                                                                                                                                                                                                                                                                                                                                                                                                                                                                                                                                                                                                                                                                                                                                                                                                                                                                                                                    | 163                                                                     | FFE/Technology Installation                              | 34 days 6/15   | 5/2021 | 7/30/2021  |      |      |                  |                          |                  |                           |                                     |
|                                                                                                                                                                                                                                                                                                                                                                                                                                                                                                                                                                                                                                                                                                                                                                                                                                                                                                                                                                                                                                                                                                                                                                                                                                                                                                                                                                                                                                                                                                                                                                                                                                                                                                                                                                                                                                                                                                                                                                                                                                                                                                                               | 164                                                                     | Teacher/Staff Move-In                                    | 21 days 8/2/   | /2021  | 8/30/2021  |      |      |                  |                          |                  |                           |                                     |
| 166 Demolish Existing School 66 days 7/3/2021 10/4/2021                                                                                                                                                                                                                                                                                                                                                                                                                                                                                                                                                                                                                                                                                                                                                                                                                                                                                                                                                                                                                                                                                                                                                                                                                                                                                                                                                                                                                                                                                                                                                                                                                                                                                                                                                                                                                                                                                                                                                                                                                                                                       | 165                                                                     | Occupancy                                                | 0 days 8/30    | )/2021 | 8/30/2021  |      |      |                  |                          | 8/30/202         | 1  Occupancy              |                                     |
| 100 Demoisir Existing oction                                                                                                                                                                                                                                                                                                                                                                                                                                                                                                                                                                                                                                                                                                                                                                                                                                                                                                                                                                                                                                                                                                                                                                                                                                                                                                                                                                                                                                                                                                                                                                                                                                                                                                                                                                                                                                                                                                                                                                                                                                                                                                  | 166                                                                     | Demolish Existing School                                 | 66 days 7/3/   | /2021  | 10/4/2021  |      |      |                  |                          |                  |                           |                                     |
| Parking Lot and Playfield Construction 55 days 10/4/2021 12/20/2021                                                                                                                                                                                                                                                                                                                                                                                                                                                                                                                                                                                                                                                                                                                                                                                                                                                                                                                                                                                                                                                                                                                                                                                                                                                                                                                                                                                                                                                                                                                                                                                                                                                                                                                                                                                                                                                                                                                                                                                                                                                           | 167                                                                     | Parking Lot and Playfield Construction                   | 55 days 10/4   | 1/2021 | 12/20/2021 |      |      |                  |                          |                  |                           |                                     |