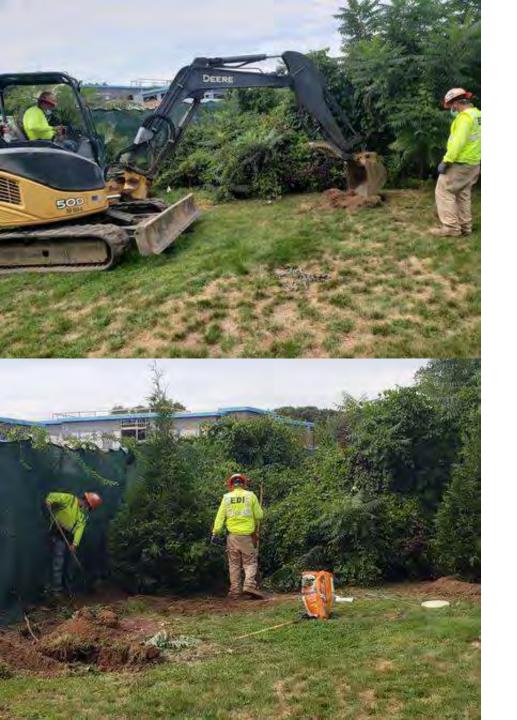

10, 2020 Order Suspending Certain Provisions of the Open Meeting Law
- 3. Attendance
- 4. Statement of Audio and Video Recording
- 5. Public Comment

Comments for this meeting may be emailed in advance of the 6:30 p.m. start time to sbc@nps.org.

All comments will be recorded in the record, and all attempts will be made to mention them live during the meeting. Any emails received during the meeting before the public comment period ends will also be attempted to be mentioned.

- 6. Approval of Minutes
- 7. Approval of Invoices and Commitments
- 8. Review Sanitary Plan Metering Study
- 9. Construction Update
  - Neighbors Planting Update
  - Irrigation System Update
  - Granite Curbing
- 10. New or Old Business
- 11. Committee Questions
- 12. Next Meeting: October 20, 2020
- 13. Adjourn





### NEIGHBOR PLANTING UPDATE

Tree plantings have commenced this week.

- 230 MASON RD additional loam
- 244 MASON RD remove four trees, remove several large rocks/boulders
- 292 MASON RD two additional "Green Giant" Arborvitaes





### NEIGHBOR PLANTING UPDATE

202 MASON ROAD - Neighbor has requested

- mulch change from red to black
  - that mulch be added between the
    reconstructed stone wall and the front of
    the trees being planted, as well as between
    the stone wall and permanent wood
    stockade fence.





### GRANITE CURBING VALUE ENGINEERING

- MAGENTA: Currently, the project has Vertical Granite Curbing, generally at sidewalks.
- GREEN: Balance of site is Sloped Granite Curbing – difficult transitions, many radii that are difficult to construct, not as durable
- Cos