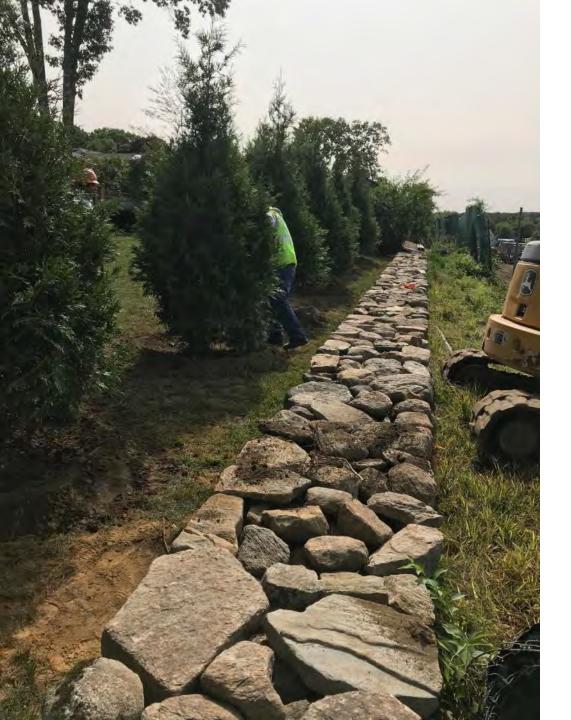

| Item # | Action | Discussion                                                                                                                                                                                                                                                                                                                                                                                  |  |  |  |  |  |
|--------|--------|---------------------------------------------------------------------------------------------------------------------------------------------------------------------------------------------------------------------------------------------------------------------------------------------------------------------------------------------------------------------------------------------|--|--|--|--|--|
| 65.13  | Record | J. Seeley and D. Fontaine followed-up on the status of the site sub-contractor's insurance company's response to 130 Mason Road's damage claim and met with 130 Mason Road to review.                                                                                                                                                                                                       |  |  |  |  |  |
| 65.14  | Record | J. Seeley reviewed four Mason Road neighbors requests for additional work, attached, as follows:                                                                                                                                                                                                                                                                                            |  |  |  |  |  |
|        |        | <ol> <li>202 Mason requests additional mulch at the new plantings and fence area,<br/>approximately \$4,300 additional cost.</li> </ol>                                                                                                                                                                                                                                                     |  |  |  |  |  |
|        |        | 2. 230 Mason requests additional loam at depressed lawn area, no additional cost.                                                                                                                                                                                                                                                                                                           |  |  |  |  |  |
|        |        | <ol> <li>244 Mason requests rock removal and tree removal at new plantings area,<br/>approximately \$7,900 additional cost.</li> </ol>                                                                                                                                                                                                                                                      |  |  |  |  |  |
|        |        | <ol> <li>292 Mason requests two additional Giant Arborvitae, approximately \$3,100<br/>additional cost.</li> </ol>                                                                                                                                                                                                                                                                          |  |  |  |  |  |
|        |        | Committee Discussion:                                                                                                                                                                                                                                                                                                                                                                       |  |  |  |  |  |
|        |        | <ol> <li>S. Gogolinski asked if the 244 Mason rocks were large and buried?</li> <li>R. Day indicated difficult to tell, if there are large buried rocks they will be left in place.</li> </ol>                                                                                                                                                                                              |  |  |  |  |  |
|        |        | <ol> <li>M. LeBrasseur asked if the 244 Mason rocks were required to be removed<br/>because of the construction?</li> <li>J. Seeley indicated no, the removal is more cosmetic.</li> </ol>                                                                                                                                                                                                  |  |  |  |  |  |
|        |        | 3. S. Pollock the indicated the Committee should be consistent for additional work requests, the other properties asked for additional work related to screening not cosmetic concerns.                                                                                                                                                                                                     |  |  |  |  |  |
|        |        | <ol> <li>A. Cannon asked what amount of trees was 292 Mason originally being<br/>provided?</li> <li>T. Hengelsberg indicated they asked for 6 trees.</li> </ol>                                                                                                                                                                                                                             |  |  |  |  |  |
|        |        | A motion was made by S. Gogolinski and seconded by J. Lundquist to approve the additional mulch at 202 Mason for a not to exceed amount of \$4,300. No discussion, motion passed roll call vote, 10 in favor and 1 against (Yes: J. Strazzulla, A. Cannon, J. Tubbs, S. Gogolinski, M. Walker, M. LeBrasseur, P. Bedigian, P. L'Hommedieu, J. Lundquist, A. Chagnon; No: S. Pollock).       |  |  |  |  |  |
|        |        | A motion was made by S. Gogolinski and seconded by J. Tubbs to approve the rock<br>removal at 244 Mason for a not to exceed amount of \$7,900. No discussion, motion<br>passed by roll call vote, 9 in favor and 2 against. (Yes: J. Strazzulla, J. Tubbs, S.<br>Gogolinski, M. Walker, M. LeBrasseur, P. Bedigian, P. L'Hommedieu, J. Lundquist, A.<br>Chagnon; No: A. Cannon, S. Pollock) |  |  |  |  |  |
|        |        | A motion was made by J. Tubbs and seconded by S. Gogolinski to approve the additional trees at 292 Mason for a not to exceed amount of \$3,100. No discussion, motion passed by unanimous roll call vote.                                                                                                                                                                                   |  |  |  |  |  |
| 65.15  | Record | J. Seeley indicated the Playfield Irrigation Working Group: P. L'Hommedieu, J. Lundquist,<br>A. Chagnon and J. Luchini of DPW, reviewed the preliminary system design with FBI.<br>The target flow rate for pass/fail for the initial well is 40 GPM, after hydro-fracking. If the<br>GPM is below 40 GPM but close, the Working Group will be contacted to review options,                 |  |  |  |  |  |

p:/2017/17020\04-meetings\4.3 mtg\_notes\3-school building committee\2020\65\_2020\_15september\_schoolbuildingcommittee\schoolbuildingcommitteemeetingsign-in sheet\_15september2020.docx

1000 Massachusetts Avenue Cambridge, MA 02138 617.547.5400