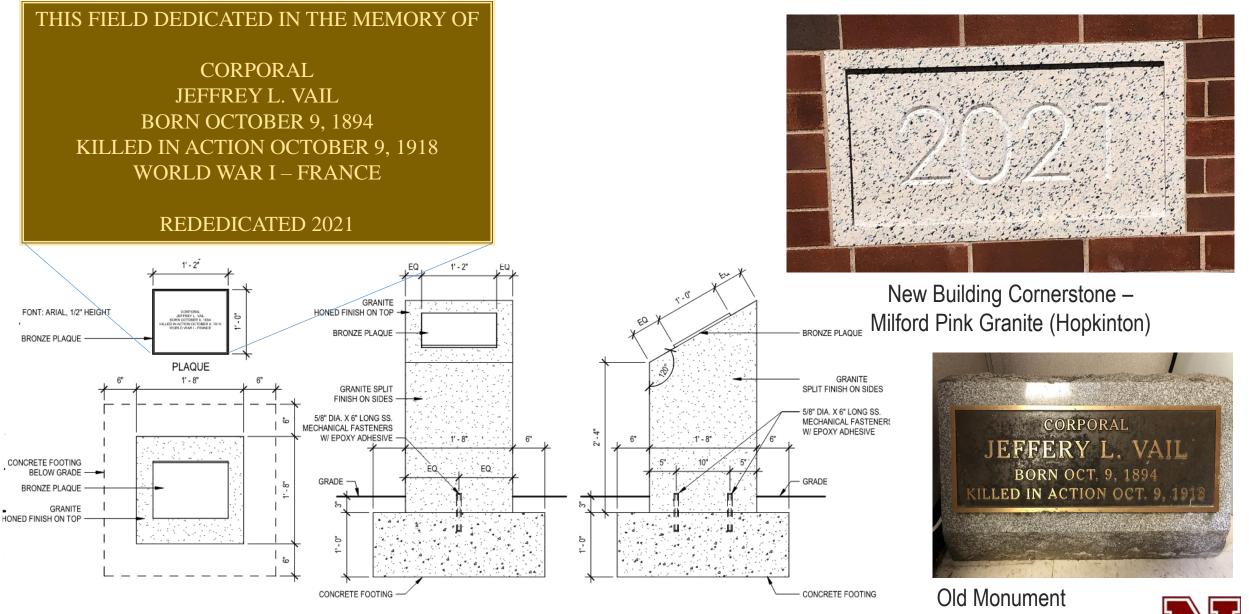

given from the project team to reconstitute a new snack shed to replace the existing snack shed in kind
- D+W included a 14 x 16' shed on the site plan
- PR-16 issued to define design and interior scope of the building
- Supplied with electrical within and potable water field hydrant outside
- Exterior picnic area provided



### **SNACK SHED UPDATE**

### Issue:

- Team originally thought Shed vendor could deliver and install shed, but it is too tall to transport in one piece.
- The shed comes in pre-built pieces and is assembled by vendor's assembly crews only.
- Vendor will not use Union labor or pay prevailing wages.

Fontaine is currently pricing the shed as a stick-built on-site construction using a qualified sub already on site, which would be Union labor with prevailing wages.





### VAIL MONUMENT UPDATE



### **TECHNOLOGY PURCHASE ORDERS**

We are pleased to present the following Technology purchase orders for your approval:

PO TECH 008Pro AV Systems – Audio-Video Equipment & Svcs.\$546,214.50PO TECH 009Hub Tech – Info Technology Equipment & Svcs.\$171,590.35

See next slide for budget summary.

### Seeking a vote for approval of Purchase Orders.



| Equipment