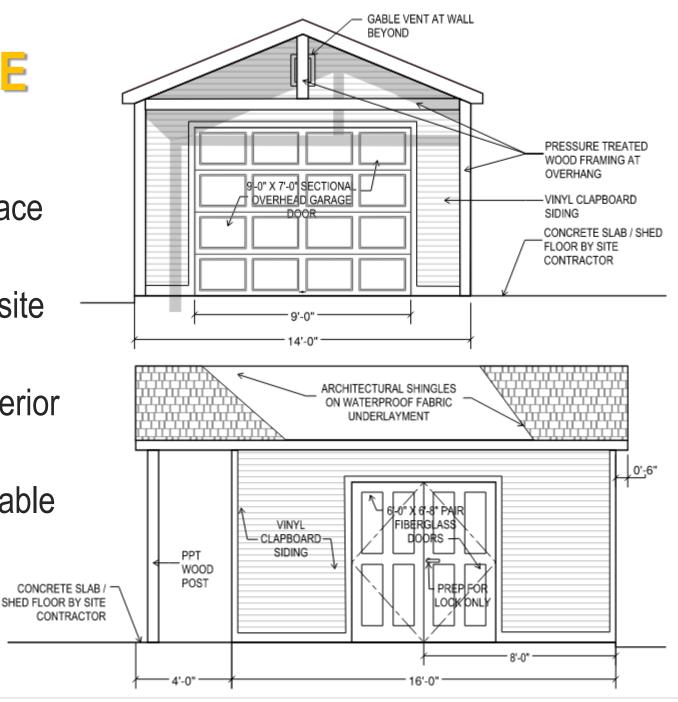

t period ends will also be attempted to be mentioned.

- 6. Approval of Minutes
- 7. Approval of Invoices and Commitments
- 8. Vail Field Monument Update
- 9. Technology Procurement Award
- 11. Construction Update
  - DCAMM 50% Progress Evaluation
  - Snack Shed Discussion
  - Building Tour
- 12. Time Capsule Working Group Update
- 13. New or Old Business
- 14. Committee Questions
- 15. Next Meeting: April 20, 2021
- 16. Adjourn





### **SNACK SHED UPDATE**

- Pledge given from the project team to reconstitute a new snack shed to replace the existing snack shed in kind
- D+W included a 14 x 16' shed on the site plan
- PR-16 issued to define design and interior scope of the building
- Supplied with electrical within and potable water field hydrant outside
- Exterior picnic area provided



### **SNACK SHED UPDATE**

### Issue:

- Team originally thought Shed vendor could deliver and install shed, but it is too tall to transport in one piece.
- The shed comes in pre-built pieces and is assembled by vendor's assembly crews only.
- Vendor will not use Union labor or pay prevailing wages.

Fontaine is currently pricing the shed as a stick-built on-site construction using a qualified sub already on site, which would be Union labor with prevailing wages.





### VAIL MONUMENT UPDATE



### **TECHNOLOGY PURCHASE ORDERS**

We are pleased to present the following Technology purchase orders for your approval:

PO TECH 008Pro AV Systems – Audio-Video Equipment & Svcs.\$546,214.50PO TECH 009Hub Tech – Info Technology Equipment & Svcs.\$171,590.35

See next slide for budget summary.