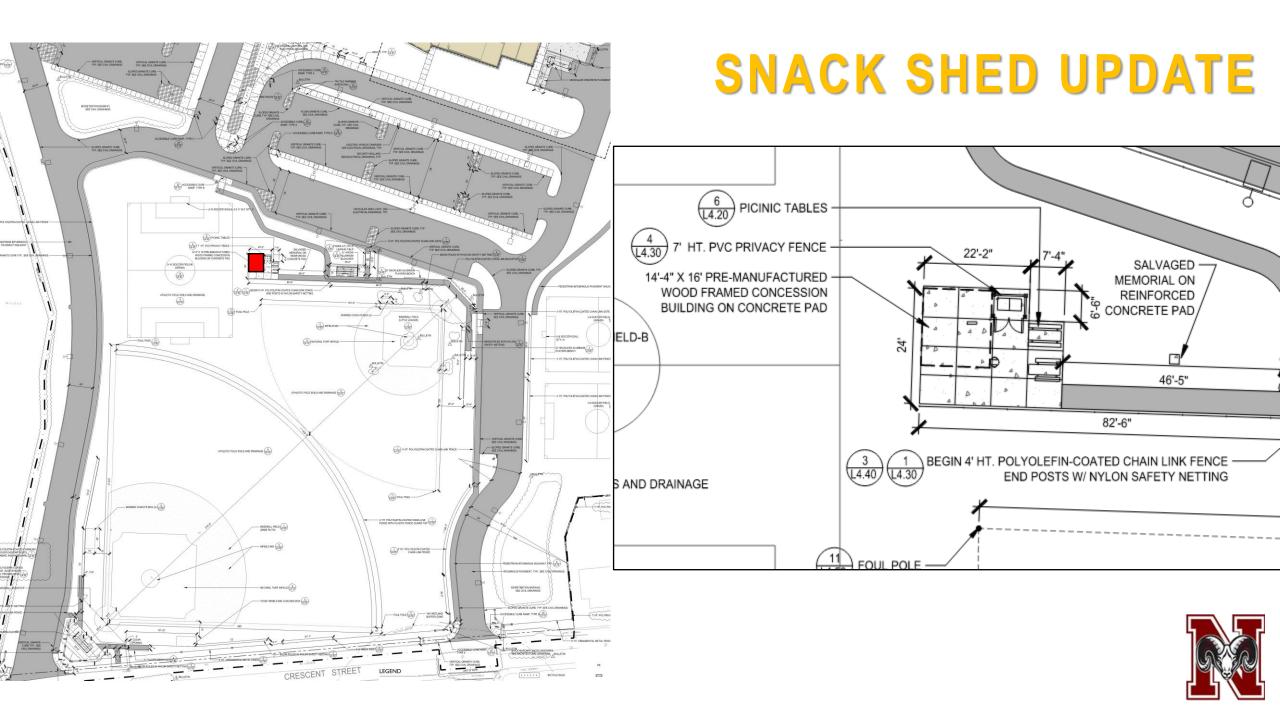

ng Law
- 3. Attendance
- 4. Statement of Audio and Video Recording
- 5. Public Comment

Comments for this meeting may be emailed in advance of the 6:30 p.m. start time to sbc@nps.org.

All comments will be recorded in the record, and all attempts will be made to mention them live during the meeting. Any emails received during the meeting before the public comment period ends will also be attempted to be mentioned.

- 6. Approval of Minutes
- 7. Approval of Invoices and Commitments
- 8. Vail Field Monument Update
- 9. Technology Procurement Award
- 11. Construction Update
  - DCAMM 50% Progress Evaluation
  - Snack Shed Discussion
  - Building Tour
- 12. Time Capsule Working Group Update
- 13. New or Old Business
- 14. Committee Questions
- 15. Next Meeting: April 20, 2021
- 16. Adjourn





### **SNACK SHED UPDATE**

- Pledge given from the project team to reconstitute a new snack shed to replace the existing snack shed in kind
- D+W included a 14 x 16' shed on the site plan
- PR-16 issued to define design and interior scope of the building
- Supplied with electrical within and potable water field hydrant outside
- Exterior picnic area provided



### **SNACK SHED UPDATE**

### Issue:

- Team originally thought Shed vendor could deliver and install shed, but it is too tall to transport in one piece.
- The shed comes in pre-built pieces and is assembled by vendor's assembly crews only.
- Vendor will not use Union labor or pay prevailing wages.

Fontaine is currently pricing the shed as a stick-built on-site construction using a qualified sub already on site, which would be U